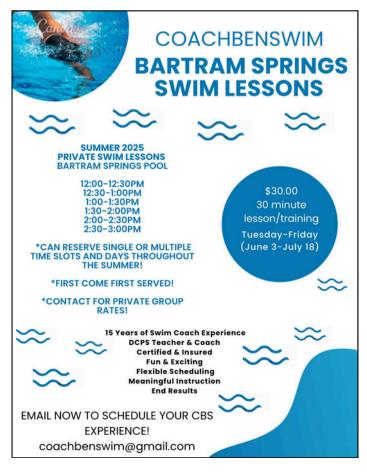

# EIGHTH ORDER OF BUSINESS Consideration of Agreement for Swim Lessons with Coach Ben Swim

Coach Ben proposed the opportunity to provide private swim lessons starting June 2<sup>nd</sup> and ending July 12<sup>th</sup>. He is fully licensed and insured. The cost would be \$30 for 30 minutes. A \$10 additional fee will be added for non-residents. He would only need one lane of the pool for lessons and is CPR and First Aid certified. He is willing to offer a second session.

On MOTION by Ms. Reynolds, seconded by Mr. Largen, with all in favor, the Agreement for Swim Lessons with Coach Ben Swim – Add \$10 Additional fee for non-residents, was approved.