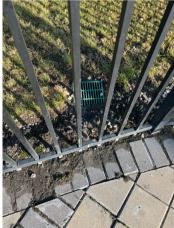

#### FOURTH ORDER OF BUSINESS Consideration of Proposals for Paver Installation at Veterans Memorial Park

Mr. Glynn provided proposals from iTOP at \$5,280, Smart Pavers at \$1,800, and R. Souza at \$6,700 for the paver installation project at Veterans Memorial Park. Ms. Reynolds discussed moving forward with one monument with all the different branches listed on it like an insignia and asked for additional proposals for insignia and one monument versus four individual statues. The Smart Pavers initial sq. ft. quote would double to \$3,600. The Board directed staff to order statue/insignia for military branches after individual Supervisor signoffs. Follow up with stencil costs and process.

On MOTION by Mr. Brighton, seconded by Ms. Reynolds, with all in favor, the Proposal for Paver Installation at Veterans Memorial Park from Smart Pavers, increasing the initial square ft. quote of \$1,800 to \$3,600, was approved.