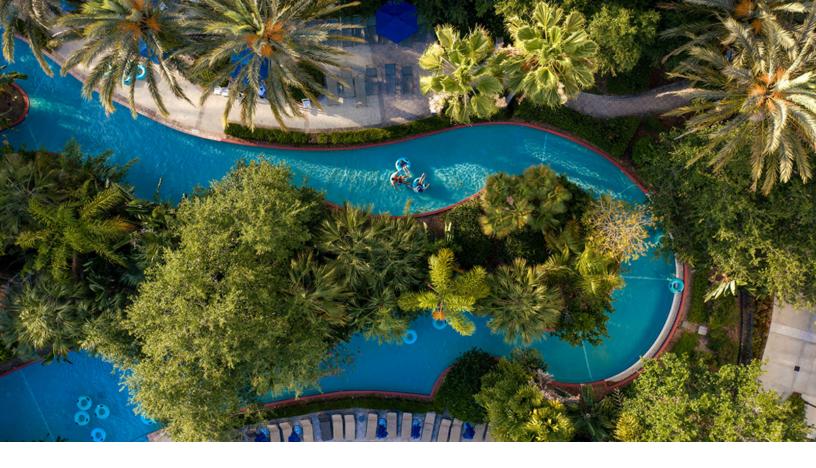

# Pool Audio Replacement and Upgrades

Project # 9238-1-0

Prepared For **Robert Durnan** 

**Bartram Springs Amenity** 14530 E Cherry Lake Drive Jacksonville, FL 32258

(310)-500-7492 RDurnan@gmsnf.com

Proposal Issued 4/10/2025

#### **Project Description**

Replace all existing pool speakers that are mounted to the pergola's. Install 70volt amp and connect to sonos streamer. Install volume controls to adjust volume. Amp will have built microphone mixer for the ability to make announcements.

# **Bartram Springs Amenity Pool Audio**

A PROPOSAL FOR

### **Pool Audio**

- Tone out, test and label all existing pool wiring.
- Replace existing pool amplifier with new Origin Acoustics commercial amplifier.
  - integrate with existing Sonos Port.
- Replace both existing broken speaker selectors with new ones.
- Install PowerQuest power conditioner for lightning/surge protection and protection from sudden changes in power to the electronics.
- Replace any broken pergola speakers if necessary.
  - \*If replacement speakers are needed, pricing is \$470 per speaker\*