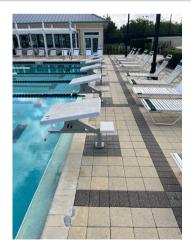

#### FOURTH ORDER OF BUSINESS Consideration of Proposals for Paver Installation at Veterans Memorial Park

Mr. Glynn provided proposals from iTOP at \$5,280, Smart Pavers at \$1,800, and R. Souza at \$6,700 for the paver installation project at Veterans Memorial Park. Ms. Reynolds discussed moving forward with one monument with all the different branches listed on it like an insignia and asked for additional proposals for insignia and one monument versus four individual statues. The Smart Pavers initial sq. ft. quote would double to \$3,600. The Board directed staff to order statue/insignia for military branches after individual Supervisor signoffs. Follow up with stencil costs and process.