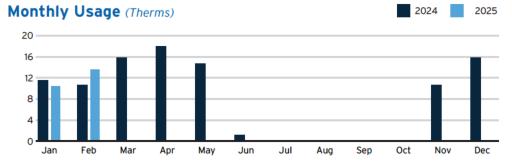

ILLE, FL 32258-5133 Statement Date: February 10, 2025

Amount Due:

\$55.85

**Due Date:** March 03, 2025 **Account #:** 221003032432

#### DO NOT PAY. Your account will be drafted on March 03, 2025

#### **Account Summary**

| \$55.85   |
|-----------|
| , , , , , |
| -\$51,20  |
| \$51.20   |
|           |

Amount not paid by due date may be assessed a late payment charge and an additional deposit.

#### Your Energy Insight



Your average daily THMS used was **25% higher** than the same period last year.



Your average daily THMS used was **66.67% higher** than it was in your previous period.



Scan here to view your account online.

# Get rebates on natural gas equipment

- Cooking
- Water heating
- Drying
- Air conditioning (Gas heat pump)

Learn more at

PeoplesGas.com/BizRebates



Learn about your newly redesigned bill and get deeper insights about your usage by visiting TECOaccount.com



To ensure prompt credit, please return stub portion of this bill with your payment.

Account #: 221003032432 Due Date: March 03, 2025

#### Pay your bill online at PeoplesGas.com

See reverse side of your paystub for more ways to pay.

Go Paperless, Go Green! Visit PeoplesGas.com/Paperless to enroll now.

BARTRAM SPRINGS CDD CLUBHOUSE FIRE PIT 393 PALM COAST PKWY SW, UNIT 4 PALM COAST, FL 32137-4774 Amount Due: \$55.85

Payment Amount: \$\_\_\_\_\_

632865847729

Your account will be drafted on March 03, 2025

Mail payment to: TECO P.O. BOX 31318 TAMPA, FL 33631-3318



#### Service For: 14530 CHERRY LAKE DR E JACKSONVILLE, FL 32258-5133

Account #: 221003032432 Statement Date: