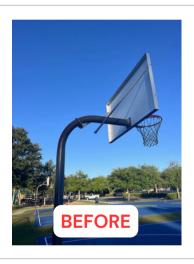

#### A. Pickleball and Tennis Courts

Ms. DeMarco provided the total number of reservations from November 1, 2024 through April 10, 2025. Tennis had 202 reservations and pickleball combined total from courts 1 & 2 had 552 reservations. Mr. Durnan provided a printout in coordination with a resident including a quote from Pro Sealed Asphalt to resurface and re-line one tennis court into four pickleball courts for \$35,668. Robert is to meet with the vendor on April 25<sup>th</sup>. Staff will bring back two additional