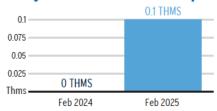

rtation

| Meter<br>Number | Read Date  | Current<br>Reading | - Previous = | Measured<br>Volume x | вти   | x Conversion | = Total Used | Billing Period |
|-----------------|------------|--------------------|--------------|----------------------|-------|--------------|--------------|----------------|
| AHI40399        | 02/04/2025 | 745                | 743          | 2 CCF                | 1.044 | 1.0000       | 2.1 Therms   | 29 Days        |

#### **Charge Details**

#### **Natural Gas Charges** Customer Charge \$43.07 Distribution Charge 2.1 THMS @ \$0.62028 \$1.30 Swing Service Charge 2.1 THMS @ \$0.03880 \$0.08 Florida Gross Receipts Tax \$0.07 **Natural Gas Service Cost** \$44.52 Franchise Fee \$2.86 Total Natural Gas Cost, Local Fees and Taxes \$47.38

#### Avg THMS Used Per Day



Important Messages

**Total Current Month's Charges** 

\$47.38

For more information about your bill and understanding your charges, please visit **PeoplesGas.com** 

#### Ways To Pay Your Bill



#### **Bank Draft**

Visit **PeoplesGas.com** for free recurring or one time payments via checking or savings account.



#### Credit or Debit Card

Pay by credit Card using KUBRA EZ-Pay at **PeoplesGas.com**. Convenience fee will be charged.



#### In-Person

Phone

Toll Free:

Find list of Payment Agents at **PeoplesGas.com** 

866-689-6469



#### Mail A Check

#### Payments: TECO

P.O. Box 31318 Tampa, FL 33631-3318 Mail your payment in the enclosed envelope.

## All Other Correspondences:

Peoples Gas P.O. Box 111 Tampa, FL 33601-0111

#### Contact Us

#### **Residential Customer Care:**