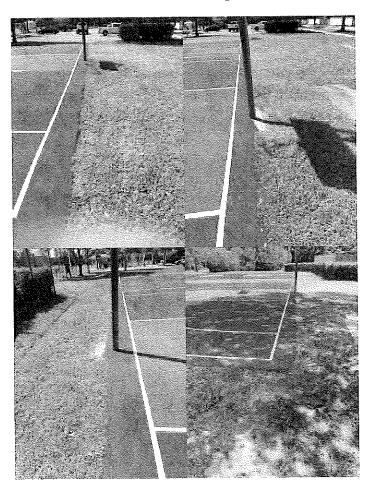

#### A. Pickleball and Tennis Courts

Ms. DeMarco provided the total number of reservations from November 1, 2024 through April 10, 2025. Tennis had 202 reservations and pickleball combined total from courts 1 & 2 had 552 reservations. Mr. Durnan provided a printout in coordination with a resident including a quote from Pro Sealed Asphalt to resurface and re-line one tennis court into four pickleball courts for \$35,668. Robert is to meet with the vendor on April 25<sup>th</sup>. Staff will bring back two additional