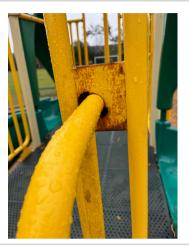

Mr. Brighton noted events have been top notch and feedback has been phenomenal. Stay on top of VerdeGo. He noted Mr. Lukert mentioned coming Friday to trim the trees at the crosswalk. Spoke about the photocell issue with the light always being on and that tree needs trimming. There has been lots of positives since the takeover. Don't become complacent. Would like to look into reflectors on the bullnose. He appreciates the responsiveness to different issues.