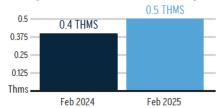

| Meter<br>Number | Read Date  | Current<br>Reading | - Previous = | Measured<br>Volume x | вти   | x Conversion | = Total Used   | Billing Period |
|-----------------|------------|--------------------|--------------|----------------------|-------|--------------|----------------|----------------|
| AHX25588        | 02/04/2025 | 1,559              | 1,546        | 13 CCF               | 1.044 | 1.0000       | 13.6<br>Therms | 29 Days        |

#### **Charge Details**

#### **Natural Gas Charges Customer Charge** \$43.07 Distribution Charge 13.6 THMS @ \$0.62028 \$8,44 \$0.53 Swing Service Charge 13.6 THMS @ \$0.03880 Florida Gross Receipts Tax \$0.44 **Natural Gas Service Cost** \$52.48 Franchise Fee \$3.37 Total Natural Gas Cost, Local Fees and Taxes \$55.85

#### Avg THMS Used Per Day



Important Messages

**Total Current Month's Charges** 

\$55.85

For more information about your bill and understanding your charges, please visit **PeoplesGas.com** 

#### Ways To Pay Your Bill



#### **Bank Draft**

Visit **PeoplesGas.com** for free recurring or one time payments via checking or savings account.



using KUBRA EZ-Pay at **PeoplesGas.com**. Convenience fee will be charged.



#### In-Person

Phone

Toll Free:

866-689-6469

Find list of Payment Agents at PeoplesGas.com



#### Mail A Check

#### Payments: TECO

P.O. Box 31318 Tampa, FL 33631-3318 Mail your payment in the enclosed envelope.

#### All Other Correspondences:

Peoples Gas P.O. Box 111 Tampa, FL 33601-0111

#### Contact Us

#### **Residential Customer Care:**

813-223-0800 (Tampa) 863-299-0800 (Lakeland) 35