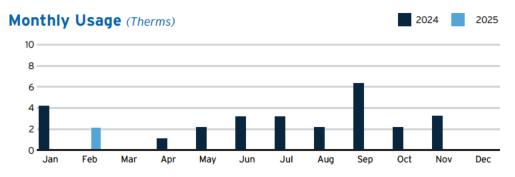

fer Bank In<br>Upon Re            |                             | Facility Name:            |                                         |
| •                                           |                             | Date of Acceptance:       |                                         |



PeoplesGas.com

**BARTRAM SPRINGS CDD** 

14530 CHERRY LAKE DR E JACKSONVILLE, FL 32258-5133 Statement Date: February 10, 2025

Amount Due: \$47.38

**Due Date:** March 03, 2025 **Account #:** 211003320143

#### DO NOT PAY. Your account will be drafted on March 03, 2025

#### **Account Summary**

| \$47.38  |
|----------|
| \$47.38  |
| -\$44.33 |
| \$44.33  |
|          |

Amount not paid by due date may be assessed a late payment charge and an additional deposit.



Scan here to view your account online.



## Get rebates on natural gas equipment

- Cooking
- Water heating
- Drying
- Air conditioning (Gas heat pump)

Learn more at

PeoplesGas.com/BizRebates

Learn about your newly redesigned bill and get deeper insights about your usage by visiting TECOaccount.com



To ensure prompt credit, please return stub portion of this bill with your payment.

**Account #:** 211003320143 **Due Date:** March 03, 2025

#### Pay your bill online at PeoplesGas.com

See reverse side of your paystub for more ways to pay.

Go Paperless, Go Green! Visit PeoplesGas.com/Paperless to enroll now.

BARTRAM SPRINGS CDD 393 PALM COAST PKWY SW, UNIT 4 PALM COAST, FL 32137-4774 Amount Due: \$47.38

Payment Amount: \$\_\_\_\_\_

637804109187

Your account will be drafted on March 03, 2025

Mail payment to: TECO P.O. B