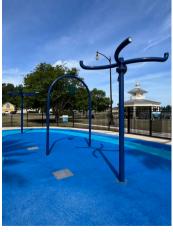

#### A. Pickleball and Tennis Courts

Ms. DeMarco provided the total number of reservations from November 1, 2024 through April 10, 2025. Tennis had 202 reservations and pickleball combined total from courts 1 & 2 had 552 reservations. Mr. Durnan provided a printout in coordination with a resident including a quote from Pro Sealed Asphalt to resurface and re-line one tennis court into four pickleball courts for \$35,668. Robert is to meet with the vendor on April 25<sup>th</sup>. Staff will bring back two additional