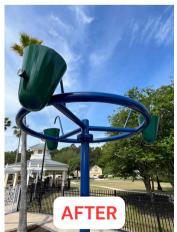

#### A. Pickleball and Tennis Courts

Ms. DeMarco provided the total number of reservations from November 1, 2024 through April 10, 2025. Tennis had 202 reservations and pickleball combined total from courts 1 & 2 had 552 reservations. Mr. Durnan provided a printout in coordination with a resident including a quote from Pro Sealed Asphalt to resurface and re-line one tennis court into four pickleball courts for \$35,668. Robert is to meet with the vendor on April 25<sup>th</sup>. Staff will bring back two additional