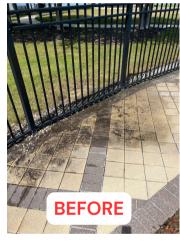

#### FOURTH ORDER OF BUSINESS Consideration of Proposals for Paver Installation at Veterans Memorial Park

Mr. Glynn provided proposals from iTOP at \$5,280, Smart Pavers at \$1,800, and R. Souza at \$6,700 for the paver installation project at Veterans Memorial Park. Ms. Reynolds discussed moving forward with one monument with all the different branches listed on it like an insignia and asked for additional proposals for insignia and one monument versus four individual statues. The Smart Pavers initial sq. ft. quote would double to \$3,600. The Board directed staff to order statue/insignia for military branches after individual Supervisor signoffs. Follow up with stencil costs and process.

On MOTION by Mr. Brighton, seconded by Ms. Reynolds, with all in favor, the Proposal for Paver Installation at Veterans Memorial Park from Smart Pavers, increasing the initial square ft. quote of \$1,800 to \$3,600, was approved.