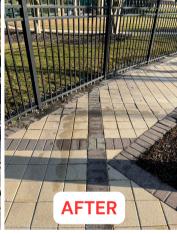

#### FOURTH ORDER OF BUSINESS Consideration of Proposals for Paver Installation at Veterans Memorial Park

Mr. Glynn provided proposals from iTOP at \$5,280, Smart Pavers at \$1,800, and R. Souza at \$6,700 for the paver installation project at Veterans Memorial Park. Ms. Reynolds discussed moving forward with one monument with all the different branches listed on it like an insignia and asked for additional proposals for insignia and one monument versus four individual statues. The Smart Pavers initial sq. ft. quote would double to \$3,600. The Board directed staff to order statue/insignia for military branches after individual Supervisor signoffs. Follow up with stencil costs and process.

On MOTION by Mr. Brighton, seconded by Ms. Reynolds, with all in favor, the Proposal for Paver Installation at Veterans Memorial Park from Smart Pavers, increasing the initial square ft. quote of \$1,800 to \$3,600, was approved.