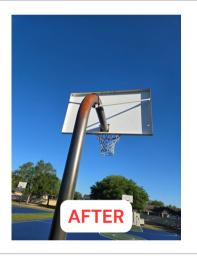

#### A. Pickleball and Tennis Courts

Ms. DeMarco provided the total number of reservations from November 1, 2024 through April 10, 2025. Tennis had 202 reservations and pickleball combined total from courts 1 & 2 had 552 reservations. Mr. Durnan provided a printout in coordination with a resident including a quote from Pro Sealed Asphalt to resurface and re-line one tennis court into four pickleball courts for \$35,668. Robert is to meet with the vendor on April 25<sup>th</sup>. Staff will bring back two additional