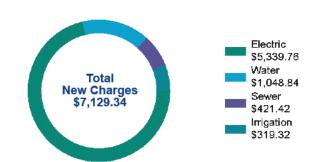

|  |
| Total New Charges                                                      | \$  | 7,129.34                                  |  |
| (A complete breakdown of charges can be found on the following pages.) |     |                                           |  |
| Previous Balance                                                       | \$  | 7,525.09<br>-7,525.09<br>0.00<br>7,129.34 |  |
| Do not pay. AutoPay will process your payment on 03/13/25.             | \$  | 7,129.34                                  |  |

#### **MESSAGES**



Use power strips as central turn off points when you are finished using electronics.



By turning off the faucet, following irrigation restrictions and checking for leaks, you can help preserve our most valuable natural resource.



PLEASE DETACH AND RETURN PAYMENT STUB BELOW WITH TOTAL DUE IN ENVELOPE PROVIDED.





| Check here for telephone/mail add                                 | ress correction and fill in on reverse si                                          | de.            |
|-------------------------------------------------------------------|------------------------------------------------------------------------------------|----------------|
| Add \$to my monthly bill: \$the Prosperity Scholarship Fund. I wi | for Neighbor to Neighbor and/or \$<br>Il notify JEA when I no longer wish to contr | for<br>ribute. |

Additional information on reverse side. ->

| Acct #: 2568379466                        | Bill Date: 02/19/25                 |
|-------------------------------------------|----------------------