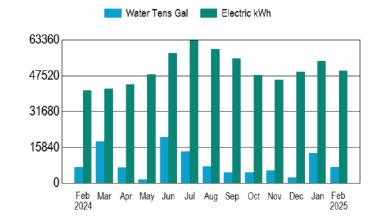

Service

Service Address: 61 EVEREST LA APT IR01

Service Period: 01/16/25 - 02/17/25 Reading Date: 02/17/25

Service Point: Reclaim Commercial

| Meter    | Days   | Current | Reading | Meter | Consumption          |
|----------|--------|---------|---------|-------|----------------------|
| Number   | Billed | Reading | Type    | Size  | (1 cu ft = 7.48 gal) |
| 89241659 | 32     | 3540    | Regular | 1     | 177000 GAL           |

| Basic Monthly Charge                    | \$<br>31.50 |
|-----------------------------------------|-------------|
| Inspection Fee                          | 6.00        |
| Tier 1 Consumption (1-14 kgal @ \$3.81) | 53.35       |
| Tier 2 Consumption (> 14 kgal @ \$4.33) | 705.78      |

**Total Current Water Charges** 796.63

#### **CONSUMPTION HISTORY**



|                    | 1 Year Ago | Last Month | This Month | Average Daily |
|--------------------|------------|------------|------------|---------------|
| Total kWh Used     | 41,087     | 53,806     | 49,744     | 1,507         |
| Total Gallons Used | 70,000     | 134,000    | 71,000     | 2,088         |



225 N. Pearl St. Jacksonville, FL 32202-4513

32202-4513

# BARTRAM SPRINGS COMM DEV DISTRICT

Account #: 1540008426 Bill Date: 02/19/25

Cycle: 16

# **Amount Due** \$349.79

Do not pay. AutoPay will process your payment on 03/13/25.

| TOTAL SUMMARY OF CHARGES                                   |         |                                     |  |  |  |  |  |  |  |
|------------------------------------------------------------|---------|-------------------------------------|--|--