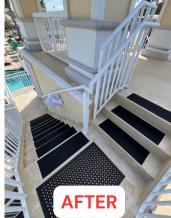

# A. Paver Installation Project at Veterans Memorial Park

Mr. Glynn provided proposals from iTOP at \$5,280, Smart Pavers at \$1,800 and R. Souza at \$6,700 for the paver installation project at Veterans Memorial Park. He asked for direction on adding a bench to the park area as well as incorporating the statutes into the memorial. With Board direction he will get finalized proposals together with all of these things.