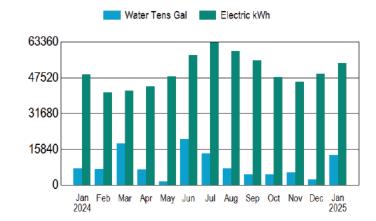

# A. Balance Sheet as of January 31, 2025 and Statement of Revenue & Expenditures for the Period Ending January 31, 2025

Mr. Oliver reviewed the financials through January 31, 2025. These are unaudited and will be audited at the end of the fiscal year. The capital reserve fund balance is at \$303K. The District will add another \$175K in the next few months bringing it up to just under half a million. It will be a tight budget year.