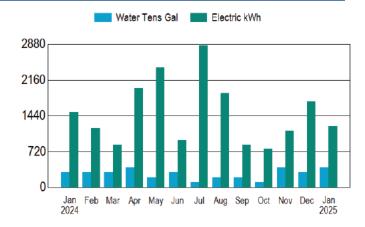

# A. Balance Sheet as of January 31, 2025 and Statement of Revenue & Expenditures for the Period Ending January 31, 2025

Mr. Oliver reviewed the financials through January 31, 2025. These are unaudited and will be audited at the end of the fiscal year. The capital reserve fund balance is at \$303K. The District will add another \$175K in the next few months bringing it up to just under half a million. It will be a tight budget year.