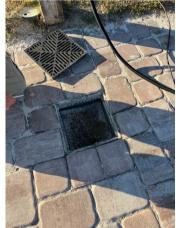

# A. Paver Installation Project at Veterans Memorial Park

Mr. Glynn provided proposals from iTOP at \$5,280, Smart Pavers at \$1,800 and R. Souza at \$6,700 for the paver installation project at Veterans Memorial Park. He asked for direction on adding a bench to the park area as well as incorporating the statutes into the memorial. With Board direction he will get finalized proposals together with all of these things.