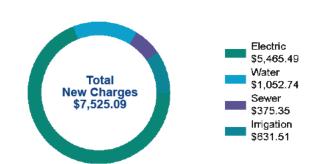

# A. Balance Sheet as of January 31, 2025 and Statement of Revenue & Expenditures for the Period Ending January 31, 2025

Mr. Oliver reviewed the financials through January 31, 2025. These are unaudited and will be audited at the end of the fiscal year. The capital reserve fund balance is at \$303K. The District will add another \$175K in the next few months bringing it up to just under half a million. It will be a tight budget year.