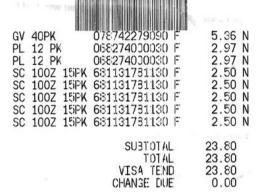

| 2 - 2                                        |  |

Receipt Code: 0034796622419

Thank you for visiting Bala's Pizza! . Come back soon! You could win a \$1000 GiftCard! Visit survey.walmart.com#7VNOBDB1HYO For more cetails, see back of receipt.

# Walmart :

WM Supercenter 904-417-9688 Mgr. 904-417-9668 HgF. JOHN 845 DUREIN PAVILION DR SAINT JOHNS FL 32259 ST# 00928 OP# 009045 TE# 45 TR# 00315

# ITEMS SOLE 8 TC# 2188 8776 9943 2983 2965



VISA CREDIT- 0420 I 1 APPR#00988S 23.8C TOTAL PURCHASE REF # 5C1789033288 TRANS IC - 465017721320886 VALIDATION - ZVMG PAYMENT SERVICE - E AID A00C0000031010 TERMINAL # 26944662 \*No Signature Required 01/17/25 15:02:11



Get free delivery 👫 from this store with Walmart+

Scan for 30-day free trial.

Low prices You Can Trust. Every Day. 01./17/25 15:02:19