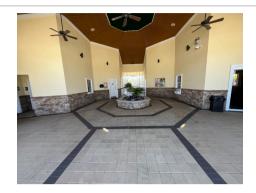

# A. Paver Installation Project at Veterans Memorial Park

Mr. Glynn provided proposals from iTOP at \$5,280, Smart Pavers at \$1,800 and R. Souza at \$6,700 for the paver installation project at Veterans Memorial Park. He asked for direction on adding a bench to the park area as well as incorporating the statutes into the memorial. With Board direction he will get finalized proposals together with all of these things.

# iTop Pavers LLC

6510 Columbia Park Drive Suite 206

Jacksonville, Florida 32258

Phone: 904-525-9191

Email: info@itoppavers.com Website: www.itoppavers.com

| Product/Service        | Description                                                                                                                                                                                                                                                                                                                                                 | Total               |
|------------------------|-------------------------------------------------------------------------------------------------------------------------------------------------------------------------------------------------------------------------------------------------------------------------------------------------------------------------------------------------------------|---------------------|
| Flag Poll Patio Pavers | Purchase Pavers Style: 2 3/8" TBD & Color TBD Level to grade and compact sub base to an estimate 95% modified proctor density. Add TWO-FOUR inches of crushed concrete leveling and compacting to 98% proctor density. Install Pavers according to design and patter agreed on. Install a cement mortar restraint at all borders. Approximately 440 sq. ft. | \$5,280.00 <b>*</b> |
| Patio Grass Removal    | Remove grass and soil as needed to make room for base material.                                                                                                                                                                                                                                                                                             |                     |

# Job: Area for Memorial

- Remove grass
- Relocate/cap sprinklers
- Excavation
- Paver installation on area for Memorial 22 x 12
- Paver base
- Sand
- Cleaning
- All labor and material included (All extra material will be taken back to the shop)