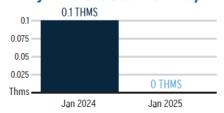

# **B.** Assessment Receipt Schedule

A copy of the assessment receipt schedule was included in the agenda package. The District is 97% collected. All assessments are collected on roll from the Duval County tax collector.