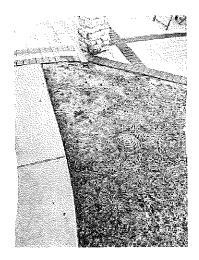

# A. Paver Installation Project at Veterans Memorial Park

Mr. Glynn provided proposals from iTOP at \$5,280, Smart Pavers at \$1,800 and R. Souza at \$6,700 for the paver installation project at Veterans Memorial Park. He asked for direction on adding a bench to the park area as well as incorporating the statutes into the memorial. With Board direction he will get finalized proposals together with all of these things.

# Job: Area for Memorial

- Remove grass
- Relocate/cap sprinklers
- Excavation
- Paver installation on area for Memorial 22 x 12
- Paver base
- Sand
- Cleaning
- All labor and material included (All extra material will be taken back to the shop)