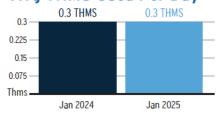

# **B.** Assessment Receipt Schedule

A copy of the assessment receipt schedule was included in the agenda package. The District is 97% collected. All assessments are collected on roll from the Duval County tax collector.