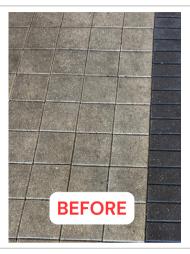

# A. Paver Installation Project at Veterans Memorial Park

Mr. Glynn provided proposals from iTOP at \$5,280, Smart Pavers at \$1,800 and R. Souza at \$6,700 for the paver installation project at Veterans Memorial Park. He asked for direction on adding a bench to the park area as well as incorporating the statutes into the memorial. With Board direction he will get finalized proposals together with all of these things.

# iTop Pavers LLC

6510 Columbia Park Drive Suite 206

Jacksonville, Florida 32258

Phone: 904-525-9191

Email: info@itoppavers.com Website: www.itoppavers.com

| Product/Service        | Description                                                                                                                                                                                                                                                                                                                                                 | Total               |
|------------------------|-------------------------------------------------------------------------------------------------------------------------------------------------------------------------------------------------------------------------------------------------------------------------------------------------------------------------------------------------------------|---------------------|
| Flag Poll Patio Pavers | Purchase Pavers Style: 2 3/8" TBD & Color TBD Level to grade and compact sub base to an estimate 95% modified proctor density. Add TWO-FOUR inches of crushed concrete leveling and compacting to 98% proctor density. Install Pavers according to design and patter agreed on. Install a cement mortar restraint at all borders. Approximately 440 sq. ft. | \$5,280.00 <b>*</b> |
| Patio Grass Removal    | Remove grass and soil as needed to make room for base material.                                                                                                                                                                                                                                                                                             |                     |

# Job: Area for Memorial

- Remove grass
- Relocate/cap sprinklers
- Excavation
- Paver installation on area for Memorial 22 x 12
- Paver base
- Sand
- Cleaning
- All labor and material included (All extra material will be taken back to the shop)