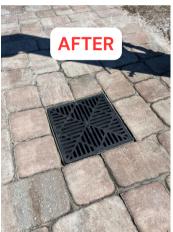

# A. Paver Installation Project at Veterans Memorial Park

Mr. Glynn provided proposals from iTOP at \$5,280, Smart Pavers at \$1,800 and R. Souza at \$6,700 for the paver installation project at Veterans Memorial Park. He asked for direction on adding a bench to the park area as well as incorporating the statutes into the memorial. With Board direction he will get finalized proposals together with all of these things.