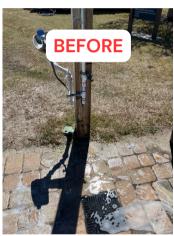

# A. Paver Installation Project at Veterans Memorial Park

Mr. Glynn provided proposals from iTOP at \$5,280, Smart Pavers at \$1,800 and R. Souza at \$6,700 for the paver installation project at Veterans Memorial Park. He asked for direction on adding a bench to the park area as well as incorporating the statutes into the memorial. With Board direction he will get finalized proposals together with all of these things.