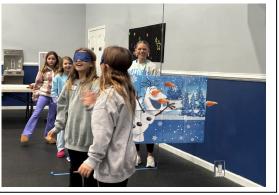

## Kids Night Out Recap - Saturday, January 25th 5pm-9pm

Another arctic adventure continued a week after the polar plunge at Kids Night Out. We had 38 kids signed up and it was a lot of fun with some great activities for all ages.

- Craft: Build your own igloo out of marshmallows
- Ping pong table
- Snowball fights with teams. A gentler version of dodgeball with snowballs.
- Pin the snowball on the Olaf.
- Penguins of Madagascar movie and popcorn
- Hot chocolate bar
- Pizza