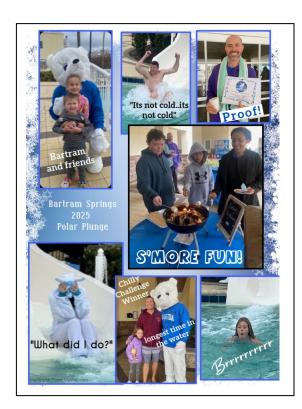

### Polar Plunge Recap - Saturday, January 11th 10am-11:30am

Mother Nature cooperated and gave the residents a chilly plunge this year! The pool temperature was a breathtaking 54 degrees and the air temperature began dropping for us down to 49 degrees. We had 50 residents sign up, some who took the plunge and some who watched and cheered from the sidelines.

- Our fitness instructor, Micki Woodford, graciously voluntereed her time to get our resident's blood pumping and mentally strong with a 10 minute warm up to Guns and Roses.
- Bartram the Polar Bear also gave our brave plungers encouragement as they came down the slide in anticipation of the cold drop into the water.
- We had some congratulatory smores, coffee, hot chocolate, and donuts standing by in the warm social hall.
- Certificates were awarded as proof of outstanding bravery and completion of the plunge.
- To add a little fun to the occasion and start of the new year, we thought it would be fun to invite residents to wear a super hero costume and to exemplify our Bartram Springs spirit. The winner received a warm fuzzy blanket and a \$25 gift card to Mellow Mushroom.