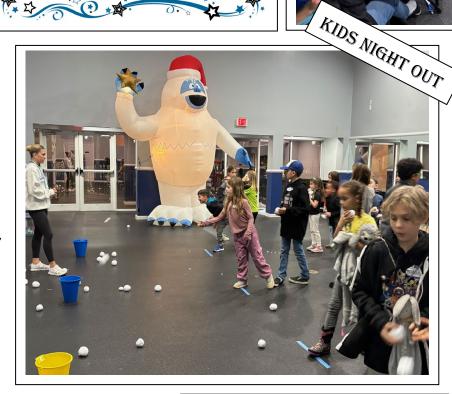

## Kids Night Out Recap - Saturday, January 25th 5pm-9pm

Another arctic adventure continued a week after the polar plunge at Kids Night Out. We had 38 kids signed up and it was a lot of fun with some great activities for all ages.

- Craft: Build your own igloo out of marshmallows
- Ping pong table
- Snowball fights with teams. A gentler version of dodgeball with snowballs.
- Pin the snowball on the Olaf.
- Penguins of Madagascar movie and popcorn
- Hot chocolate bar
- Pizza