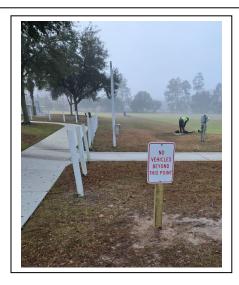

### Veterans Park

Signs have been placed along the Ginnie Springs Rd side of the athletic fields. Two more to be placed by the basketball courts and the entryway connecting to BS Elementary School.

-GMS