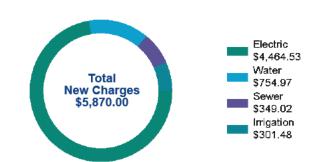

|
| Total New Charges                                          | \$      | 5,870.00                                  |
| (A complete breakdown of charges can be found on the       | followi | ng pages.)                                |
| Previous Balance                                           | \$      | 6,098.07<br>-6,098.07<br>0.00<br>5,870.00 |
| Do not pay. AutoPay will process your payment on 12/10/24. | \$      | 5,870.00                                  |

#### **MESSAGES**



Make sure the built-in power management system on office equipment is activated to ensure power saving during periods of inactivity.



By turning off the faucet, following irrigation restrictions and checking for leaks, you can help preserve our most valuable natural resource.



PLEASE DETACH AND RETURN PAYMENT STUB BELOW WITH TOTAL DUE IN ENVELOPE PROVIDED.





| Check here for telephone                         | mail address correction                          | n and fill in on reverse si                              | ide.            |
|--------------------------------------------------|--------------------------------------------------|----------------------------------------------------------|-----------------|
| Add \$to my monthly the Prosperity Scholarship I | bill: \$for Neighb<br>Fund. I will notify JEA wh | or to Neighbor and/or \$<br>nen I no longer wish to cont | for<br>tribute. |

Additional information on reverse side. ->

| Acct #: 2568379466                      | Bill Date: 11       | 18/24             |
|-------------------------------------