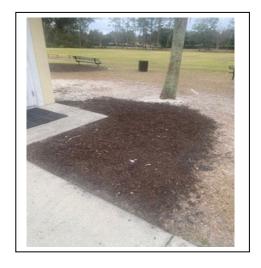

# Completed Project

Veterans Park
Sand and sod added to depression areas
on the field.
-VerdeGo