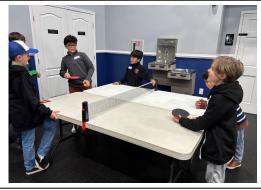

## Kids Night Out Recap - Saturday, January 25th 5pm-9pm

Another arctic adventure continued a week after the polar plunge at Kids Night Out. We had 38 kids signed up and it was a lot of fun with some great activities for all ages.

- Craft: Build your own igloo out of marshmallows
- Ping pong table
- Snowball fights with teams. A gentler version of dodgeball with snowballs.
- Pin the snowball on the Olaf.
- Penguins of Madagascar movie and popcorn
- Hot chocolate bar
- Pizza