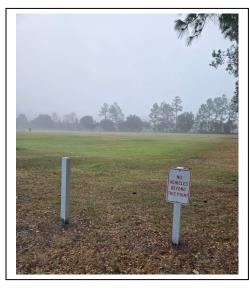

### Veterans Park

Signs have been placed along the Ginnie Springs Rd side of the athletic fields. Two more to be placed by the basketball courts and the entryway connecting to BS Elementary School.

-GMS