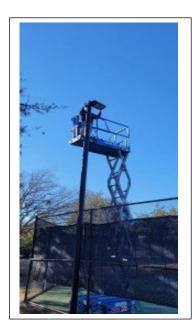

#### DOBSON ELECTRIC INC.

Dobson Electric, Inc. FL EC #13006075 6925 W. Beaver Street

SUBJECT: SPD at POOL PANELS

DATE: 01/07/2025

This proposal covers the installation of surge protection device(s) at the pool pumps for Governmental Management Services at 14530 Cherry Lake Dr.

#### Clarifications:

- Remove covers to the panels at pool pumps to perform the following.
- Provide and install one (1) Sq D QO 30-amp 3P breaker into each Sq D. QO panel to power SPD (two total).
- Provide and install one (1) HD36030 into each Sq D I-line panel to power SPD (two total).
- Provide and install one (1) surge protective device next to each panel at the pool pumps (four total).
- Energize equipment and ensure proper operation.