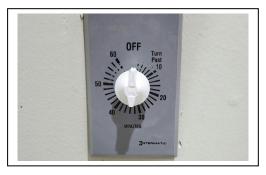

# **Completed Projects**

Tennis Court LED lights replaced.
-Dobson Electric

Sauna
The bench leg was broken and quickly repaired.
Before and after.
-GMS

Sauna room timers, temperature meters, and air registers replaced.
-GMS