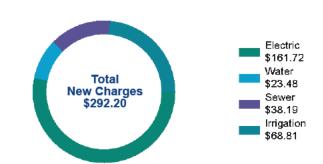

| \$       | 292.20                              |  |  |
| (A complete breakdown of charges can be found on the                           | followin | ng pages.)                          |  |  |
| Previous Balance  Payment(s) Received  Balance Before New Charges  New Charges | \$       | 237.64<br>-237.64<br>0.00<br>292.20 |  |  |
| Do not pay. AutoPay will process your payment on 12/10/24.                     | \$       | 292.20                              |  |  |

#### **MESSAGES**



Make sure the built-in power management system on office equipment is activated to ensure power saving during periods of inactivity.



By turning off the faucet, following irrigation restrictions and checking for leaks, you can help preserve our most valuable natural resource.



PLEASE DETACH AND RETURN PAYMENT STUB BELOW WITH TOTAL DUE IN ENVELOPE PROVIDED.





| Check here for telephone/mail address correction and fill in on reverse side.                                                                             |
|-----------------------------------------------------------------------------------------------------------------------------------------------------------|
| Add \$to my monthly bill: \$for Neighbor to Neighbor and/or \$for the Prosperity Scholarship Fund. I will notify JEA when I no longer wish to contribute. |

Additional information on reverse side. ->

| Acct #: 1540008426                          | Bill Date: 11/18/24                |
|---------------------------------------------|------------------------------------|
| Do not pay. AutoPay w