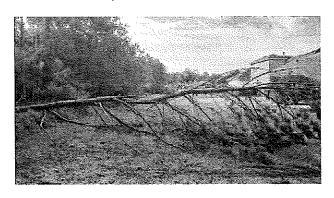

# Completed Project

Veterans Park
Sand and sod added to depression areas
on the field.
-VerdeGo