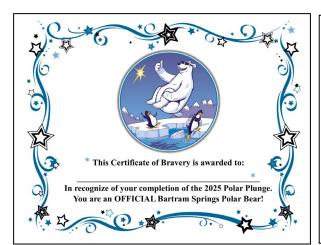

- Our fitness instructor, Micki Woodford, graciously voluntereed her time to get our resident's blood pumping and mentally strong with a 10 minute warm up to Guns and Roses.
- Bartram the Polar Bear also gave our brave plungers encouragement as they came down the slide in anticipation of the cold drop into the water.
- We had some congratulatory smores, coffee, hot chocolate, and donuts standing by in the warm social hall.
- Certificates were awarded as proof of outstanding bravery and completion of the plunge.
- To add a little fun to the occasion and start of the new year, we thought it would be fun to invite residents to wear a super hero costume and to exemplify our Bartram Springs spirit. The winner received a warm fuzzy blanket and a \$25 gift card to Mellow Mushroom.