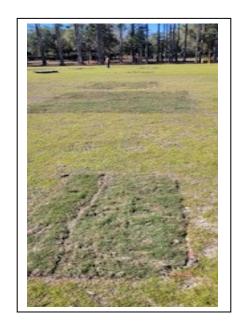

# Completed Project

Veterans Park
Sand and sod added to depression areas
on the field.
-VerdeGo