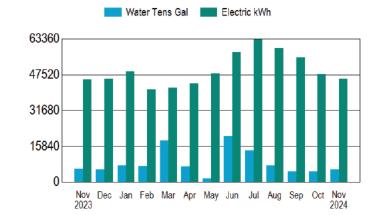

Service

Service Address: 61 EVEREST LA APT IR01

Service Period: 10/14/24 - 11/13/24 Reading Date: 11/13/24

Service Point: Reclaim Commercial

| Meter    | Days   | Current | Reading | Meter | Consumption          |
|----------|--------|---------|---------|-------|----------------------|
| Number   | Billed | Reading | Type    | Size  | (1 cu ft = 7.48 gal) |
| 89241659 | 30     | 2810    | Regular | 1     |                      |

| Basic Monthly Charge                    | \$<br>31.50 |
|-----------------------------------------|-------------|
| Inspection Fee                          | 6.00        |
| Tier 1 Consumption (1-14 kgal @ \$3.81) | 53.35       |
| Tier 2 Consumption (> 14 kgal @ \$4.33) | 432.99      |

**Total Current Water Charges** 523.84

#### **CONSUMPTION HISTORY**



|                    | 1 Year Ago | Last Month | This Month | Average Daily |
|--------------------|------------|------------|------------|---------------|
| Total kWh Used     | 45,544     | 47,654     | 45,589     | 1,520         |
| Total Gallons Used | 58,000     | 46,000     | 56,000     | 1,867         |



225 N. Pearl St. Jacksonville, FL 32202-4513

Phone: (904) 665-6000

Online: jea.com

# BARTRAM SPRINGS COMM DEV

Account #: 1540008426

Bill Date: 11/18/24 Cycle: 16

# Amount Due \$292.20

Do not pay. AutoPay will process your payment on 12/10/24.

| TOTAL SUMMARY OF CHARGES                                                       |          |                                     |  |  |
|--------------------------------------------------------------------------------|----------|-