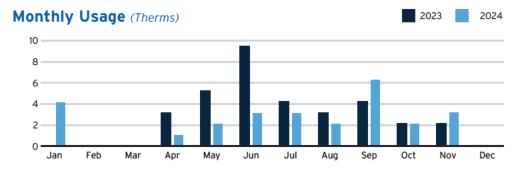

: 211003320143

# DO NOT PAY. Your account will be drafted on December 02, 2024

# **Account Summary**

| Amount Due by December 02, 2024          | \$47.71  |
|------------------------------------------|----------|
| Current Month's Charges                  | \$47.71  |
| Payment(s) Received Since Last Statement | -\$46.89 |
| Previous Amount Due                      | \$46.89  |

Amount not paid by due date may be assessed a late payment charge and an additional deposit.

# Your Energy Insight



Your average daily THMS used was 0% higher than the same period last year.



Your average daily THMS used was 0% higher than it was in your previous period.



Scan here to view your account online.



distracted. Learn their tricks and report suspicious calls or texts at PeoplesGas.com/Scam.



Learn about your newly redesigned bill and get deeper insights about your usage by visiting TECOaccount.com



To ensure prompt credit, please return stub portion of this bill with your payment.

Account #: 211003320143 Due Date: December 02, 2024

# Pay your bill online at PeoplesGas.com

See reverse side of your paystub for more ways to pay.

Go Paperless, Go Green! Visit PeoplesGas.com/Paperless to enroll now.

**BARTRAM SPRINGS CDD** 393 PALM COAST PKWY SW, UNIT 4 PALM COAST, FL 32137-4774

| Amount Due:         | \$47.71 |
|---------------------|---------|
| Payment Amount: \$_ |         |

668668066146

Your account will be drafted on December 02, 2024

Mail payment to: TECO P.O. BOX 31318 TAMPA, FL 33631-3318



#### Service For:

14530 CHERRY LAKE DR E JACKSONVILLE, FL 32258-5133