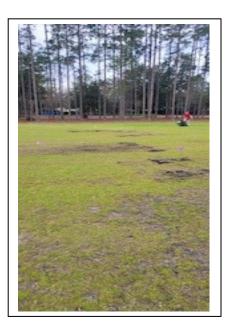

# Completed Project

Veterans Park
Sand and sod added to depression areas
on the field.
-VerdeGo

# **Projects in Progress**

Veterans Park
Grading and leveling project:
We are in process of raising the grade around all drop off areas by Veterans Park bathrooms, basketball courts, and gazebos.