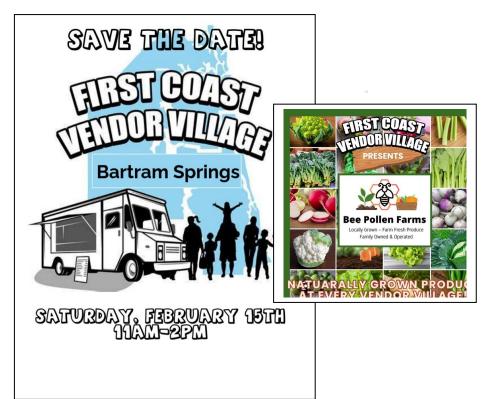

# Special Events

- GMS looks forward to working with the Bartram Springs CDD Board of Supervisors and residents of the community on hosting events desired in this district.
- Upcoming Events:
  - o Movie on the Lawn- Feb 7th
  - o Kids Night Out- Feb 15th 5pm-9pm
  - o Chick-Fil-A Truck every second Wednesday night monthly 5-7:30pm
  - o First Coast Vendor Village- Feb 15th
  - o Feb 18<sup>th</sup>- Trucker Hat Bar with Food Truck Friday
  - Safety First Baby Sitting and CPR/First Aid Certification Class- Feb 22