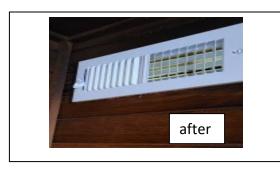

# **Completed Projects**

Tennis Court LED lights replaced.
-Dobson Electric

Sauna
The bench leg was broken and quickly repaired.
Before and after.
-GMS

Sauna room timers, temperature meters, and air registers replaced.
-GMS