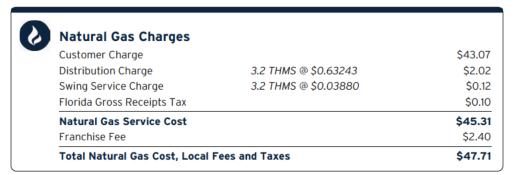

ent to: TECO P.O. BOX 31318 TAMPA, FL 33631-3318



#### Service For:

14530 CHERRY LAKE DR E JACKSONVILLE, FL 32258-5133 Account #: 211003320143 Statement Date: November 08, 2024 Charges Due: December 02, 2024

#### **Meter Read**

Service Period: Oct 03, 2024 - Nov 04, 2024

Rate Schedule: Small General Service - Transportation

| Meter<br>Number | Read Date  | Current<br>Reading | - Previous = | Measured<br>Volume x | вти   | x Conversion | = Total Used  | Billing Period |
|-----------------|------------|--------------------|--------------|----------------------|-------|--------------|---------------|----------------|
| AHI40399        | 11/04/2024 | 743                | 740          | 3 CCF                | 1.051 | 1.0000       | 3.2<br>Therms | 33 Days        |

# **Charge Details**



# **Total Current Month's Charges**

\$47.71

# Avg THMS Used Per Day



#### Important Messages

Removing Your Envelope. We've noticed that you have been paying your bill electronically lately. To help cut down on clutter and waste, we are no longer including a remittance envelope with your bill. Should you want to mail in your payment, you can request a payment envelope by calling 813-223-0800 or simply use a regular envelope and address it to TECO P.O. Box 31318, Tampa, Florida 33631-3318.

For more information about your bill and understanding your charges, please visit PeoplesGas.com

# Ways To Pay Your Bill



#### **Bank Draft**

Visit **PeoplesGas.com** for free recurring or one time payments via checking or savings account.



using KUBRA EZ-Pay at **PeoplesGas.com**. Convenienc