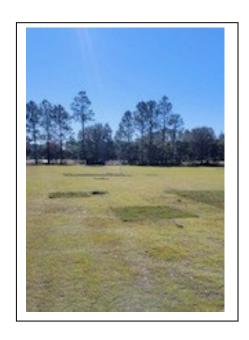

# Completed Project

Veterans Park
Sand and sod added to depression areas
on the field.
-VerdeGo