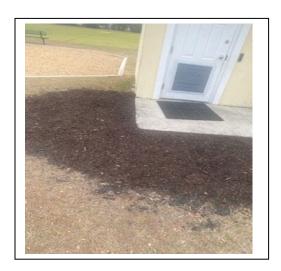

# Completed Project

Veterans Park
Sand and sod added to depression areas
on the field.
-VerdeGo