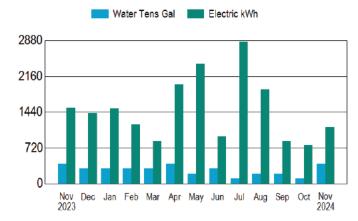

-|----------------|--------------------|-----------------|-------------------|-------------|
| 22493397        | 30             | 57354              | Regular         | 1                 | 494 KWH     |
| 22493397        | 30             | 11.71              | Regular         | 1                 | 11.71 KW    |

| Basic Monthly Charge                     | \$<br>21.00 |
|------------------------------------------|-------------|
| Energy Charge (\$0.06276 per kWh)        | 31.00       |
| Tax Exempt Fuel Cost (\$0.02965 per kWh) | 14.65       |
| Taxable Fuel Cost (\$0.00511 per kWh)    | 2.52        |
| City of Jacksonville Franchise Fee       | 2.08        |
| Gross Receipts Tax                       | 1.83        |

**Total Current Electric Charges** 73.08

#### **CONSUMPTION HISTORY**



|                    | 1 Year Ago | Last Month | This Month | Average Daily |
|--------------------|------------|------------|------------|---------------|
| Total kWh Used     | 1,520      | 778        | 1,139      | 38            |
| Total Gallons Used | 4,000      | 1,000      | 4,000      | 125           |

\$134.67



# Hello Gms Bartram Springs Club,

Thanks for choosing Comcast Business.

| Your bill at a glance For 14530 CHERRY LAKE DR E, BLDG GYM, JACKSONVILLE, FL, 32258-5133 |        |           |  |  |  |  |  |  |
|------------------------------------------------------------------------------------------|--------|-----------|--|--|--|--|--|--|
| Previous balance                                                                         |        | \$134.67  |  |  |  |  |  |  |
| E