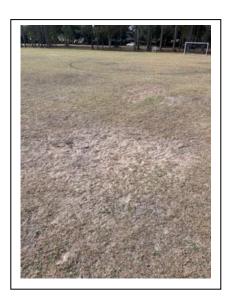

Ms. McKinney stated the festival, and everything was great. She noted she was hoping to see more grass after they leveled everything out.

Ms. Reynolds complimented staff on the successful events, the communication, and holding VerdeGo to get the medians done in a timely manner. She recommend the Board discuss whether or not they want to split the cost with the city for the flashing lights so they can get that done expeditiously. Mr. Oliver will put this item on the next agenda for Board discussion.