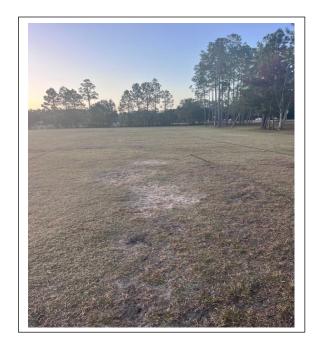

# TENTH ORDER OF BUSINESS Supervisor's Requests and Audience Comments

Mr. Nierengarten asked who put sand in the pothole in front of the school coming into the neighborhood. Mr. Glynn responded that the day after the City Councilman's visit to Bartram

Springs CDD meeting, he noticed pink circles around all the potholes, so it's work in progress. Mr. Nierengarten also asked about the USAA. Mr. Oliver explained that he told Mr. Nierengarten before the meeting that the District received the settlement payment from USAA.