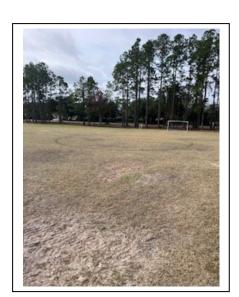

Ms. McKinney stated the festival, and everything was great. She noted she was hoping to see more grass after they leveled everything out.

Ms. Reynolds complimented staff on the successful events, the communication, and holding VerdeGo to get the medians done in a timely manner. She recommend the Board discuss whether or not they want to split the cost with the city for the flashing lights so they can get that done expeditiously. Mr. Oliver will put this item on the next agenda for Board discussion.