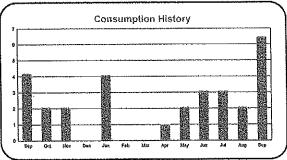

| \$5.95     |  |
| Sales Taxes - County                      | \$0.00     |  |
| Sales Taxes - State                       | \$0.00     |  |
| Total Due by 10/04/2024                   | \$8.83     |  |

| Invoice 1084989ES | Page 1 of 2 |
|-------------------|-------------|
| Bill Group #      | 38487       |
| Statement Date    | 09/11/2024  |
| Current Charges   | \$8.83      |
| Balance Forward   | \$0.00      |
| Payment Due       | 10/04/2024  |

| (     | 877-436-4427                             |
|-------|------------------------------------------|
| -4-64 | onlyfng.com                              |
|       | customerservice@onlying.com              |
|       | mergencies or Gas Leaks (24/7) Call TECO |
| 1-877 | -832-6747                                |



| How We Ca                 | alculated You           | ur Charges            |                    |                   |                       |                        | Variable Rate:           | INSIDE FERC FGT       | Z3 |
|---------------------------|-------------------------|-----------------------|--------------------|-------------------|-----------------------|------------------------|--------------------------|-----------------------|----|
| Meter Start<br>08/01/2024 | Meter End<br>09/03/2024 | Days of Service<br>34 | Therms Used<br>6.3 | Fuel Used<br>0.16 | Fuel Rate<br>\$0.3649 | Fuel Charges<br>\$0.06 | RatePerTherm<br>\$0.3649 | Gas Charges<br>\$2.30 |    |
|                           |                         |                       |                    |                   |