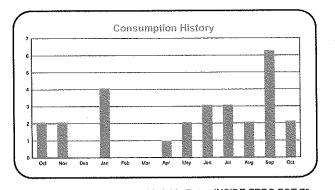

tob | er 2024 |  |  |
| Gas Charge                            | \$0.75  |  |  |
| (28 days @ \$0.353, 2 days @ \$0.419) |         |  |  |
| Transportation                        | \$0.17  |  |  |
| (2.1 Therms @ \$0.0788)               | *       |  |  |
| Fuel                                  | \$0.02  |  |  |
| Customer Charge                       | \$5.95  |  |  |
| Sales Taxes - County                  | \$0.00  |  |  |
| Sales Taxes - State                   | \$0.00  |  |  |
| Total Due by 11/04/2024               | \$15.72 |  |  |

| Invoice 1101263ES | Page 1 of 2 |
|-------------------|-------------|
| Bill Group #      | 38487       |
| Statement Date    | 10/11/2024  |
| Current Charges   | \$6.89      |
| Balance Forward   | \$8.83      |
| Payment Due       | 11/04/2024  |





| How We Calculated Your Charges |            |                 |             |           |           |              | Variable Rate: | INSIDE FERC FGT 23 |
|--------------------------------|------------|-----------------|-------------|-----------|-----------|--------------|----------------|--------------------|
| Meter Start                    | Meter End  | Days of Service | Therms Used | Fuel Used | Fuel Rate | Fuel Charges | RatePerTherm   | Gas Charges        |
| 09/03/2024                     | 10/02/2024 | 30              | 2.1         | 0.05      | \$0.3574  | \$0.02       | \$0.3574       | \$0.75             |

Our hearts are with everyone impacted by the recent storms and Florida Natural Gas is here to provide customer support. Please contact us if you have questions about you