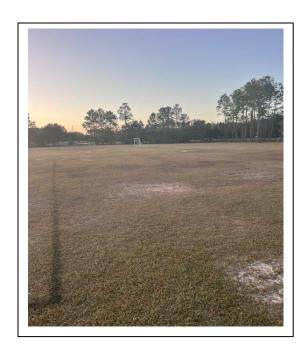

# TENTH ORDER OF BUSINESS Supervisor's Requests and Audience Comments

Mr. Nierengarten asked who put sand in the pothole in front of the school coming into the neighborhood. Mr. Glynn responded that the day after the City Councilman's visit to Bartram

Springs CDD meeting, he noticed pink circles around all the potholes, so it's work in progress. Mr. Nierengarten also asked about the USAA. Mr. Oliver explained that he told Mr. Nierengarten before the meeting that the District received the settlement payment from USAA.