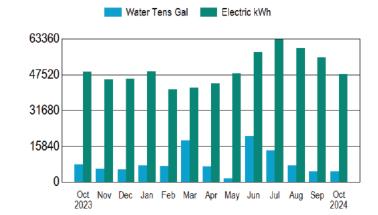

ion Service

Service Address: 61 EVEREST LA APT IR01

Service Period: 09/15/24 - 10/14/24 Reading Date: 10/14/24

Service Point: Reclaim Commercial

| Meter    | Days   | Current | Reading | Meter | Consumption          |
|----------|--------|---------|---------|-------|----------------------|
| Number   | Billed | Reading | Type    | Size  | (1 cu ft = 7.48 gal) |
| 89241659 | 29     | 2696    | Regular | 1     | 109000 GAL           |

| Basic Monthly Charge                    | \$<br>31.50 |
|-----------------------------------------|-------------|
| Inspection Fee                          | 6.00        |
| Tier 1 Consumption (1-14 kgal @ \$3.81) | 53.35       |
| Tier 2 Consumption (> 14 kgal @ \$4.33) | 411.34      |

**Total Current Water Charges** 502.19

# **CONSUMPTION HISTORY**



|                    | 1 Year Ago | Last Month | This Month | Average Daily |
|--------------------|------------|------------|------------|---------------|
| Total kWh Used     | 48,879     | 55,224     | 47,654     | 1,444         |
| Total Gallons Used | 77,000     | 46,000     | 46,000     | 1,484         |



225 N. Pearl St. Jacksonville, FL 32202-4513

Phone: (904) 665-6000

Online: jea.com

# BARTRAM SPRINGS COMM DEV

Account #: 1540008426

Bill Date: 10/16/24

Cycle: 16

# Amount Due \$237.64

Do not pay. AutoPay will process your payment on 11/07/24.

| TOTAL SUMMARY OF CHARGES                                   |          |                                     |  |  |  |
|------------------------------------------------------------|----------|-------------------------------------