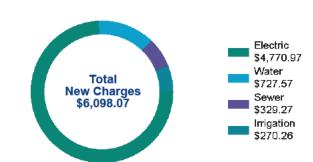

| Irrigation                                                             |    | 270.26                                    |  |  |
| Total New Charges                                                      | \$ | 6,098.07                                  |  |  |
| (A complete breakdown of charges can be found on the following pages.) |    |                                           |  |  |
| Previous Balance                                                       | \$ | 6,768.68<br>-6,768.68<br>0.00<br>6,098.07 |  |  |
| Do not pay. AutoPay will process your payment on 11/07/24.             | \$ | 6,098.07                                  |  |  |

# **MESSAGES**



Change your light bulbs to LEDs.



Energy Star commercial dishwashers are 10 percent more water-efficient than standard models.



PLEASE DETACH AND RETURN PAYMENT STUB BELOW WITH TOTAL DUE IN ENVELOPE PROVIDED.





| Check here for telephone/mail address correction and fill in on reverse side.                                                                             |
|-----------------------------------------------------------------------------------------------------------------------------------------------------------|
| Add \$to my monthly bill: \$for Neighbor to Neighbor and/or \$for the Prosperity Scholarship Fund. I will notify JEA when I no longer wish to contribute. |

Additional information on reverse side. ->

| Acct #: 2568379466                      | Bill Date: 10        | /16/24            |
|-----------------------------------------|----------------------|-------------------|
| Do not pay. AutoP