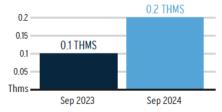

32258-5133 Account #: 211003320143 Statement Date: September 10, 2024 Charges Due: October 01, 2024

#### **Meter Read**

Service Period: Aug 02, 2024 - Sep 03, 2024

Rate Schedule: Small General Service - Transportation

| Meter<br>Number | Read Date  | Current<br>Reading | - Previous =<br>Reading | Measured<br>Volume x | вти   | x Conversion | = Total Used  | Billing Period |
|-----------------|------------|--------------------|-------------------------|----------------------|-------|--------------|---------------|----------------|
| AHI40399        | 09/03/2024 | 738                | 732                     | 6 CCF                | 1.051 | 1.0000       | 6.3<br>Therms | 33 Days        |

#### **Charge Details**



**Total Current Month's Charges** 

\$49.99

#### Avg THMS Used Per Day



#### Important Messages

Removing Your Envelope. We've noticed that you have been paying your bill electronically lately. To help cut down on clutter and waste, we are no longer including a remittance envelope with your bill. Should you want to mail in your payment, you can request a payment envelope by calling 813-223-0800 or simply use a regular envelope and address it to TECO P.O. Box 31318, Tampa, Florida 33631-3318.

For more information about your bill and understanding your charges, please visit PeoplesGas.com

#### Ways To Pay Your Bill



#### **Bank Draft**

Visit **PeoplesGas.com** for free recurring or one time payments via checking or savings account.



#### Credit or Debit Card

Pay by credit Card using KUBRA EZ-Pay at **PeoplesGas.com**. Convenience fee will be charged.