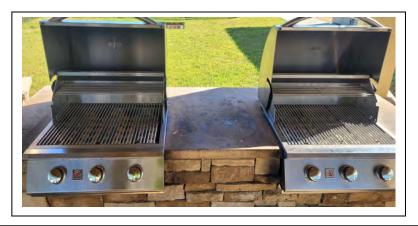

### **Completed Projects**

Grills Replaced
Before and after

Entrance Fountain Pump Area Cleaned off graffiti and cleared area of weeds and debris.