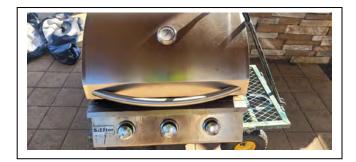

### **Completed Projects**

Grills Replaced
Before and after

Entrance Fountain Pump Area Cleaned off graffiti and cleared area of weeds and debris.