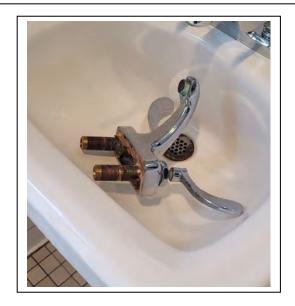

### **Completed Projects**

Amenity Center

The pully cap assembly was replaced on the flagpole. A New flag and rope were installed. GMS and Dobson Electric

Exterior Restrooms

Replaced the leaking faucet in women's bathroom. GMS