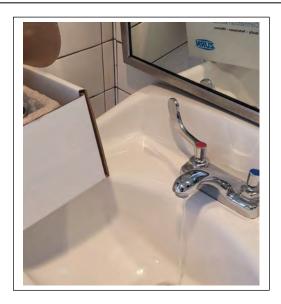

### **Completed Projects**

Amenity Center

The pully cap assembly was replaced on the flagpole. A New flag and rope were installed. GMS and Dobson Electric

Exterior Restrooms

Replaced the leaking faucet in women's bathroom. GMS