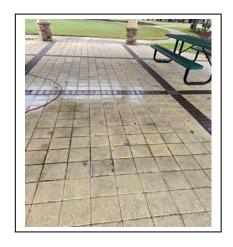

#### **Veterans Park**

Pressure washing continues. The restroom building, sidewalk, and matts washed. Remaining sand in parking lot blown off.