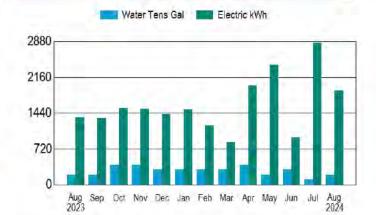

#### Month to Month

|                                              | 0ct             | Nov        | Dec          | Jan       | Feb       | March     | April     | May       | June      | July      | Aug       | Sept     | Total     |
|----------------------------------------------|-----------------|------------|--------------|-----------|-----------|-----------|-----------|-----------|-----------|-----------|-----------|----------|-----------|
| Revenues:                                    |                 |            |              |           |           |           |           |           |           |           |           |          |           |
| Special Assessments - Tax Roll               | \$<br>- \$      | 234,908 \$ | 1,239,629 \$ | 26,637 \$ | 14,543 \$ | 12,768 \$ | 15,097 \$ | 8,812 \$  | 13,747 \$ | - \$      | - \$      | - \$     | 1,566,141 |
| Facility Income                              | 830             | 590        | -            | 890       | 1,245     | 650       | 290       | 170       | 2,260     | 940       | 1,200     | 690      | 9,755     |
| Program Sharing - ASG                        | 14,373          | -          | -            | -         | 7,754     | 668       | 6,332     | -         | 569       | 7,705     | 1,174     | 131      | 38,70     |
| Comcast Revenue Share                        | -               | 5,667      | -            | -         | 5,620     | -         | -         | 5,686     | -         | -         | 5,531     | -        | 22,503    |
| Interest/Miscellaneous Income                | 2,728           | 619        | 284          | 5,617     | 6,028     | 2,994     | 3,604     | 3,077     | 2,766     | 2,200     | 2,285     | 695      | 32,89     |
| Total Revenues                               | \$<br>17,931 \$ | 241,784 \$ | 1,239,912 \$ | 33,144 \$ | 35,189 \$ | 17,080 \$ | 25,323 \$ | 17,745 \$ | 19,342 \$ | 10,845 \$ | 10,190 \$ | 1,516 \$ | 1,670,001 |
| Expenditures:                                |                 |            |              |           |           |           |           |           |           |           |           |          |           |
| General & Administrative:                    |                 |            |              |           |           |           |           |           |           |           |           |          |           |
| Supervisor Fees                              | \$<br>1,000 \$  | 1,000 \$   | 1,000 \$     | 1,000 \$  | 2,000 \$  | 1,800 \$  | 1,800 \$  | 1,000 \$  | 1,800 \$  | 1,000 \$  | 1,000 \$  | 1,000 \$ | 15,400    |
| PR-FICA                                      | 77              | 77         | 77           | 77        | 153       | 138       | 138       | 77        | 138       | 77        | 77        | 77       | 1,178     |
| Engineering                                  | -               | -          | -            | 930       | -         | 290       | -         | 1,607     | -         | 395       | 465       | -        | 3,687     |
| Attorney                                     | 2,461           | 3,970      | 4,937        | 5,639     | 4,791     | 3,853     | 3,192     | 583       | 1,523     | 4,407     | -         | -        | 35,353    |
| Annual Audit                                 | -               | -          | -            | -         | -         | -         | -         | -         | -         | -         | -         | 3,250    | 3,250     |
| Assessment Administration                    | 6,500           | -          | -            | -         | -         | -         | -         | -         | -         | -         | -         | -        | 6,500     |
| Arbitrage Rebate                             | -               | -          | -            | -         | -         | -         | -         | -         | -         | -         | -         | -        |           |
| Trustee Fees                                 | -               | -          | -            | -         | -         | -         | -         | -         | -         | 4,041     | -         | -        | 4,041     |
| Management Fees                              | 4,976           | 4,975      | 4,976        | 4,976     | 4,976     | 4,976     | 4,976     | 4,976     | 4,976     | 4,976     | 4,976     | 4,976    | 59,707    |
| Information Technology                       | 135             | 136        | 135          | 135       | 135       | 135       | 135       | 135       | 135       | 135       | 135       | 135      | 1,625     |
| Website Maintenance                          | 106             | 106        | 106          | 106       | 106       | 106       | 106       | 106       | 106       | 106       | 106       | 106      | 1,272     |
| Telephone                                    | 129             | 101        | 46           | 17        | 115       | 47        | 15        | 158       | 76        | 102       | 58        | -        | 866       |
| Postage & Delivery                           | 66              | 34         | 20           | 72        | 26        | 47        | 75        | 162       | 1,202     | 52        | 32        | -        | 1,789     |
| Insurance General Liability/Public Officials | 78,802          | -          | -            | -         | -         | -         | -         | -         | -         | -         | -         | -        | 78,802    |
| Printing & Binding                           | 278             | 149        | 194          | 194       | 419       | 194       | 213       | 294       | 1,814     | 280       | 149       | -        | 4,176     |
| Legal Advertising                            | 140             | 469        | 448          | 163       | 163       | 183       | 80        | 315       | 2,813     | 632       | 478       | -        | 5,882     |
| Other Current Charges                        | 178             | 155        | 193          | 181       | 170       | 22        | 115       | 239       | 287       | 318       | 125       | 289      | 2,271     |
| Office Supplies                              | 14              | 13         | 13           | 13        | 14        | 13        | 14        | 21        | 11        | 79        | 11        | -        | 216       |
| Dues, Licenses & Subscriptions               | 175             | -          | -            | -         | -         | -         | -         | -         | -         | -         | -         | -        | 175       |
| Total General & Administrative               | \$<br>95,036 \$ | 11,183 \$  | 12,146 \$    | 13,503 \$ | 13,067 \$ | 11,803 \$ | 10,857 \$ | 9.673 \$  | 14,881 \$ | 16,598 \$ | 7,611 \$  | 9.832 \$ | 226.190   |