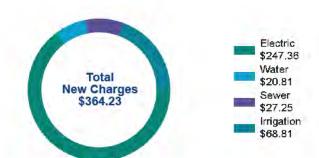

#### **General Fund**

Statement of Revenues, Expenditures, and Changes in Fund Balance

|                                                   |    | Adopted        | Pro | rated Budget |    | Actual      |    |          |
|---------------------------------------------------|----|----------------|-----|--------------|----|-------------|----|----------|
|                                                   |    | Budget         |     | ru 09/30/24  | Th | ru 09/30/24 | ,  | Variance |
|                                                   |    |                |     |              |    |             |    |          |
| Operations & Maintenance                          |    |                |     |              |    |             |    |          |
| Amenity Center Expenditures                       |    |                |     |              |    |             |    |          |
| Utilities:                                        | _  |                | _   |              | _  |             | _  |          |
| Electric                                          | \$ | 75,000         | \$  | 75,000       | \$ | 62,938      | \$ | 12,062   |
| Water/Irrigation                                  |    | 28,000         |     | 28,000       |    | 17,695      |    | 10,305   |
| Cable                                             |    | 11,000         |     | 11,000       |    | 12,912      |    | (1,912)  |
| Gas<br>Trash Removal                              |    | 1,800          |     | 1,800        |    | 1,226       |    | 574      |
| Security:                                         |    | 10,775         |     | 10,775       |    | 10,606      |    | 169      |
| •                                                 |    | 1 000          |     | 1 000        |    | 503         |    | 497      |
| Security Monitoring                               |    | 1,000<br>1,500 |     | 1,000        |    | 1,031       |    | 469      |
| Access Cards  Management Contractor               |    | 1,500          |     | 1,500        |    | 1,031       |    | 469      |
| Management Contracts:                             |    | 105 154        |     | 105 154      |    | 172 401     |    | 21 (72   |
| Facility Management                               |    | 195,154        |     | 195,154      |    | 173,481     |    | 21,673   |
| Pool Attendants                                   |    | 91,293         |     | 91,293       |    | 123,822     |    | (32,529) |
| Field Management/Administration                   |    | 87,817         |     | 87,817       |    | 89,708      |    | (1,891)  |
| Pool Maintenance                                  |    | 30,955         |     | 30,955       |    | 30,830      |    | 125      |
| Janitorial                                        |    | 19,950         |     | 19,950       |    | 19,898      |    | 52       |
| Gym Monitor                                       |    | 34,252         |     | 34,252       |    | 34,873      |    | (621)    |
| Facility Maintenance                              |    | 75,950         |     | 75,950       |    | 92,318      |    | (16,368) |
| Pool Chemicals                                    |    | 47,200         |     | 47,200       |    | 35,260      |    | 11,940   |
| Mobile Application and Amenities Website          |    | 2,500          |     | 2,500        |    | 3,636       |    | (1,136)  |
| Repairs and Maintenance                           |    | 78,000         |     | 78,000       |    | 106,153     |    | (28,153) |
| Special Events                                    |    | 21,000         |     | 21,000       |    | 23,855      |    | (2,855)  |
| Holiday Decorations                               |    | 7,500          |     | 7,500        |    | 10,322      |    | (2,822)  |
| Fitness Center Repairs/Supplies                   |    | 5,000          |     | 5,000        |    | 6,200       |    | (1,200)  |
| Office Supplies                                   |    | 7,000          |     | 7,000        |    | 7,953       |    | (953)    |
| ASCAP/BMI Licenses                                |    | 1,000          |     | 1,000        |    | -           |    | 1,000    |
| Social Room Furniture                             |    | -              |     | -            |    | 147         |    | (147)    |
| Subtotal Amenity Center Expenditures              | \$ | 833,646        | \$  | 833,646      | \$ | 865,366     | \$ | (31,720) |
| Grounds Maintenance                               |    |                |     |              |    |             |    |          |
| Landscape Maintenance                             | \$ | 200,322        | \$  | 200,322      | \$ | 195,206     | \$ | 5,116    |
| Landscape Contingency                             |    | 40,000         |     | 40,000       |    | 72,404      |    | (32,404) |
| Atheletic Field                                   |    | 25,250         |     | 25,250       |    | 15,318      |    | 9,932    |
| Lake Maintenance                                  |    | 31,667         |     | 31,667       |    | 23,825      |    | 7,842    |
| Fountain Maintenance                              |    | 1,600          |     | 1,600        |    | 1,097       |    | 503      |
| Grounds Maintenance                               |    | 10,000         |     | 10,000       |    | 2,215       |    | 7,785    |
| Pump Repairs                                      |    | 5,000          |     | 5,000        |    | 5,003       |    | (3)      |
| Streetlight Repairs                               |    | 3,000          |     | 3,000        |    | 96          |    | 2,904    |
| Irrigation Repairs                                |    | 15,000         |     | 15,000       |    | 27,405      |    | (12,405) |
| Miscellaneous                                     |    | 1,500          |     | 1,500        |    |             |    | 1,500    |
|                                                   |    |                |     |              |    |             |    |          |
| Subtotal Grounds Maintenance                      | \$ | 333,339        | \$  | 333,339      | \$ | 342,569     | \$ | (9,230)  |
| Total Operations & Maintenance                    | \$ | 1,166,985      | \$  | 1,166,985    | \$ | 1,207,935   | \$ | (40,950) |
| Total Expenditures                                | \$ | 1,390,008      | \$  | 1,390,008    | \$ | 1,434,125   | \$ | (44,116) |
|                                                   |    |                |     |              |    |             |    |          |
| Excess (Deficiency) of Revenues over Expenditures | \$ | 224,523        | \$  | 224,523      | \$ | 235,876     | \$ | 11,353   |
| Other Financing Sources/(Uses):                   |    |                |     |              |    |             |    |          |
| Capital Reserves Transfer Out                     | \$ | (240,450)      | \$  | (240,450)    | \$ | (240,450)   | \$ | -        |
| Total Other Financing Sources/(Uses)              | \$ | (240,450)      | \$  | (240,450)    | \$ | (240,450)   | \$ | -        |
| Net Change in Fund Balance                        | \$ | (15,927)       | \$  | (15,927)     | \$ | (4,574)     | \$ | 11,353   |
| Fund Balance - Beginning                          | \$ | 15,927         |     |              | \$ | 299,834     |    |          |
|                                                   | ψ  | 10,727         |     |              | Ψ  | 277,004     |    |          |
| Fund Balance - Ending                             | \$ | -              |     |              | \$ | 295,260     |    |          |
|                                                   |    | ·              |     |              |    |             |    |          |