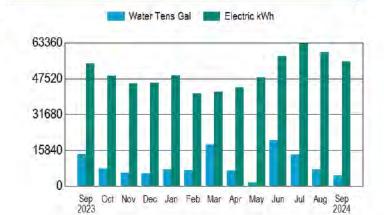

#### Month to Month

|                                              | 0ct             | Nov        | Dec          | Jan       | Feb       | March     | April     | May       | June      | July      | Aug       | Sept     | Total     |
|----------------------------------------------|-----------------|------------|--------------|-----------|-----------|-----------|-----------|-----------|-----------|-----------|-----------|----------|-----------|
| Revenues:                                    |                 |            |              |           |           |           |           |           |           |           |           |          |           |
| Special Assessments - Tax Roll               | \$<br>- \$      | 234,908 \$ | 1,239,629 \$ | 26,637 \$ | 14,543 \$ | 12,768 \$ | 15,097 \$ | 8,812 \$  | 13,747 \$ | - \$      | - \$      | - \$     | 1,566,141 |
| Facility Income                              | 830             | 590        | -            | 890       | 1,245     | 650       | 290       | 170       | 2,260     | 940       | 1,200     | 690      | 9,755     |
| Program Sharing - ASG                        | 14,373          | -          | -            | -         | 7,754     | 668       | 6,332     | -         | 569       | 7,705     | 1,174     | 131      | 38,70     |
| Comcast Revenue Share                        | -               | 5,667      | -            | -         | 5,620     | -         | -         | 5,686     | -         | -         | 5,531     | -        | 22,503    |
| Interest/Miscellaneous Income                | 2,728           | 619        | 284          | 5,617     | 6,028     | 2,994     | 3,604     | 3,077     | 2,766     | 2,200     | 2,285     | 695      | 32,89     |
| Total Revenues                               | \$<br>17,931 \$ | 241,784 \$ | 1,239,912 \$ | 33,144 \$ | 35,189 \$ | 17,080 \$ | 25,323 \$ | 17,745 \$ | 19,342 \$ | 10,845 \$ | 10,190 \$ | 1,516 \$ | 1,670,001 |
| Expenditures:                                |                 |            |              |           |           |           |           |           |           |           |           |          |           |
| General & Administrative:                    |                 |            |              |           |           |           |           |           |           |           |           |          |           |
| Supervisor Fees                              | \$<br>1,000 \$  | 1,000 \$   | 1,000 \$     | 1,000 \$  | 2,000 \$  | 1,800 \$  | 1,800 \$  | 1,000 \$  | 1,800 \$  | 1,000 \$  | 1,000 \$  | 1,000 \$ | 15,400    |
| PR-FICA                                      | 77              | 77         | 77           | 77        | 153       | 138       | 138       | 77        | 138       | 77        | 77        | 77       | 1,178     |
| Engineering                                  | -               | -          | -            | 930       | -         | 290       | -         | 1,607     | -         | 395       | 465       | -        | 3,687     |
| Attorney                                     | 2,461           | 3,970      | 4,937        | 5,639     | 4,791     | 3,853     | 3,192     | 583       | 1,523     | 4,407     | -         | -        | 35,353    |
| Annual Audit                                 | -               | -          | -            | -         | -         | -         | -         | -         | -         | -         | -         | 3,250    | 3,250     |
| Assessment Administration                    | 6,500           | -          | -            | -         | -         | -         | -         | -         | -         | -         | -         | -        | 6,500     |
| Arbitrage Rebate                             | -               | -          | -            | -         | -         | -         | -         | -         | -         | -         | -         | -        |           |
| Trustee Fees                                 | -               | -          | -            | -         | -         | -         | -         | -         | -         | 4,041     | -         | -        | 4,041     |
| Management Fees                              | 4,976           | 4,975      | 4,976        | 4,976     | 4,976     | 4,976     | 4,976     | 4,976     | 4,976     | 4,976     | 4,976     | 4,976    | 59,707    |
| Information Technology                       | 135             | 136        | 135          | 135       | 135       | 135       | 135       | 135       | 135       | 135       | 135       | 135      | 1,625     |
| Website Maintenance                          | 106             | 106        | 106          | 106       | 106       | 106       | 106       | 106       | 106       | 106       | 106       | 106      | 1,272     |
| Telephone                                    | 129             | 101        | 46           | 17        | 115       | 47        | 15        | 158       | 76        | 102       | 58        | -        | 866       |
| Postage & Delivery                           | 66              | 34         | 20           | 72        | 26        | 47        | 75        | 162       | 1,202     | 52        | 32        | -        | 1,789     |
| Insurance General Liability/Public Officials | 78,802          | -          | -            | -         | -         | -         | -         | -         | -         | -         | -         | -        | 78,802    |
| Printing & Binding                           | 278             | 149        | 194          | 194       | 419       | 194       | 213       | 294       | 1,814     | 280       | 149       | -        | 4,176     |
| Legal Advertising                            | 140             | 469        | 448          | 163       | 163       | 183       | 80        | 315       | 2,813     | 632       | 478       | -        | 5,882     |
| Other Current Charges                        | 178             | 155        | 193          | 181       | 170       | 22        | 115       | 239       | 287       | 318       | 125       | 289      | 2,271     |
| Office Supplies                              | 14              | 13         | 13           | 13        | 14        | 13        | 14        | 21        | 11        | 79        | 11        | -        | 216       |
| Dues, Licenses & Subscriptions               | 175             | -          | -            | -         | -         | -         | -         | -         | -         | -         | -         | -        | 175       |
| Total General & Administrative               | \$<br>95,036 \$ | 11,183 \$  | 12,146 \$    | 13,503 \$ | 13,067 \$ | 11,803 \$ | 10,857 \$ | 9.673 \$  | 14,881 \$ | 16,598 \$ | 7,611 \$  | 9.832 \$ | 226.190   |