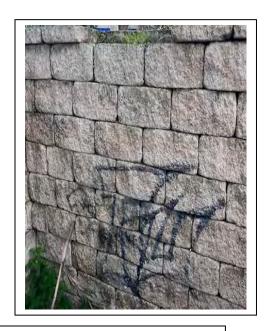

### **Completed Projects**

Grills Replaced
Before and after

Entrance Fountain Pump Area Cleaned off graffiti and cleared area of weeds and debris.