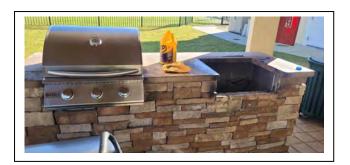

### **Completed Projects**

Grills Replaced
Before and after

Entrance Fountain Pump Area Cleaned off graffiti and cleared area of weeds and debris.