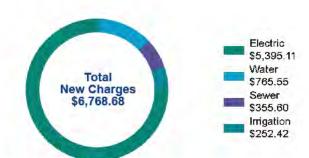

# Bartram Springs Community Development District Combined Balance Sheet September 30, 2024

|                                     | General<br>Fund | Re | ecreation<br>Fund | D  | ebt Service<br>Fund | Саг | oital Reserve<br>Fund | Gover | Totals<br>nmental Funds |
|-------------------------------------|-----------------|----|-------------------|----|---------------------|-----|-----------------------|-------|-------------------------|
| Assets:                             |                 |    |                   |    |                     |     |                       |       |                         |
| Cash:                               |                 |    |                   |    |                     |     |                       |       |                         |
| Operating Account - General Fund    | \$<br>104,228   | \$ | -                 | \$ | -                   | \$  | -                     | \$    | 104,228                 |
| Operating Account - Rec Fund        |                 |    | 24,861            |    | -                   |     | -                     | \$    | 24,861                  |
| Operating Account - Wells Fargo     | -               |    | -                 |    | -                   |     | 25,190                |       | 25,190                  |
| Petty Cash                          | 200             |    | -                 |    | -                   |     | -                     |       | 200                     |
| Assessments Receivable              | -               |    | -                 |    | -                   |     | -                     |       | -                       |
| Due from Capital                    | -               |    | -                 |    | -                   |     | -                     |       | -                       |
| Due from Other                      | 1,137           |    | -                 |    | -                   |     | -                     |       | 1,137                   |
| Due from General Fund               | -               |    | -                 |    | -                   |     | -                     |       | -                       |
| Due from Rec Fund                   | 5,516           |    | -                 |    | -                   |     | -                     |       | 5,516                   |
| Investments:                        |                 |    |                   |    |                     |     |                       |       |                         |
| State Board of Administration (SBA) | 215,702         |    | -                 |    | -                   |     | 264,538               |       | 480,239                 |
| Custody US Bank Account             | 8,804           |    | -                 |    | -                   |     | -                     |       | 8,804                   |
| <u>Series 2021</u>                  |                 |    |                   |    |                     |     |                       |       |                         |
| Reserve                             | -               |    | -                 |    | -                   |     | -                     |       | -                       |
| Revenue                             | -               |    | -                 |    | 221,286             |     | -                     |       | 221,286                 |
| Prepaid Expenses                    | 1,144           |    | -                 |    | -                   |     | -                     |       | 1,144                   |
| Deposits                            | 720             |    | -                 |    | -                   |     | -                     |       | 720                     |
| Total Assets                        | \$<br>337,450   | \$ | 24,861            | \$ | 221,286             | \$  | 289,728               | \$    | 873,325                 |
| Liabilities:                        |                 |    |                   |    |                     |     |                       |       |                         |
| Accounts Payable                    | \$<br>42,190    | \$ | -                 | \$ | -                   | \$  | (8,078)               | \$    | 34,112                  |
| Payroll Taxes Payable               | -               |    | -                 |    | -                   |     | -                     |       | -                       |
| Accrued Expenses                    | -               |    | -                 |    | -                   |     | -                     |       | -                       |
| Due to Debt Service                 | -               |    | -                 |    | -                   |     | -                     |       | -                       |
| Due to General Fund                 | -               |    | -                 |    | -                   |     | -                     |       | -                       |
| Due to Other                        | -               |    | 5,516             |    | -                   |     | -                     |       | 5,516                   |
| Total Liabilites                    | \$<br>42,190    | \$ | 5,516             | \$ | =                   | \$  | (8,078)               | \$    | 39,629                  |
| Fund Balance:                       |                 |    |                   |    |                     |     |                       |       |                         |
| Nonspendable:                       |                 |    |                   |    |                     |     |                       |       |                         |
| Prepaid Items                       | \$<br>1,144     | \$ | -                 | \$ | -                   | \$  | -                     | \$    | 1,144                   |
| Deposits                            | 720             |    | -                 |    | -                   |     | -                     |       | 720                     |
| Restricted for:                     |                 |    |                   |    |                     |     |                       |       |                         |
| Debt Service                        | -               |    | -                 |    | 221,286             |     | -                     |       | 221,286                 |
| Capital Project                     | -               |    | -                 |    | -                   |     | -                     |       | -                       |
| Assigned for:                       |                 |    |                   |    |                     |     |                       |       |                         |
| Capital Reserve Fund                | -               |    | -                 |    | -                   |     | 297,806               |       | 297,806                 |
| Capital Reserves                    | -               |    | -                 |    | -                   |     | -                     |       | -                       |
| Unassigned - General Fund           | 293,396         |    | -                 |    | -                   |     | -                     |       | 293,396                 |
| Unassigned - Recreation Fund        |                 |    | 19,344            |    |                     |     |                       |       | 19,344                  |
| Total Fund Balances                 | \$<br>295,260   | \$ | 19,344            | \$ | 221,286             | \$  | 297,806               | \$    | 833,696                 |
|                                     |                 |    |                   |    |                     |     |                       |       |                         |