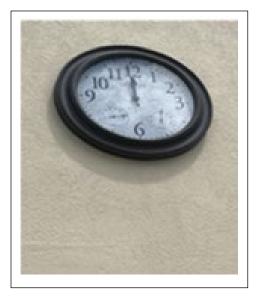

Replenished with new flowers at Amenity Center entrance

<u>Amenity Center</u> Dock – Missing Pavers replaced. Monitor moving forward. (GMS)

Replaced old clock at Amenity Center waterslide tower with new outdoor waterproof clock (GMS)