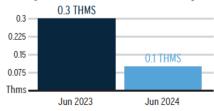

| 3 CCF                | 1.037 | 1.0000       | 3.1 Therms   | 32 Days        |  |

#### **Charge Details**

| Total Natural Gas Cost, Local | \$47.53              |         |
|-------------------------------|----------------------|---------|
| Franchise Fee                 | \$2.39               |         |
| Natural Gas Service Cost      |                      | \$45.14 |
| Florida Gross Receipts Tax    |                      | \$0.09  |
| Swing Service Charge          | 3.1 THMS @ \$0.03880 | \$0.12  |
| Distribution Charge           | 3.1 THMS @ \$0.62853 | \$1.95  |
| Customer Charge               |                      | \$42.98 |
| Natural Gas Charges           |                      |         |

#### **Total Current Month's Charges**

#### Avg THMS Used Per Day



#### Important Messages

**Removing Your Envelope.** We've noticed that you have been paying your bill electronically lately. To help cut down on clutter and waste, we are no longer including a remittance envelope with your bill. Should you want to mail in your payment, you can request a payment envelope by calling 813-223-0800 or simply use a regular envelope and address it to TECO P.O. Box 31318, Tampa, Florida 33631-3318.

For more information about your bill and understanding your charges, please visit PeoplesGas.com



Please Note: If you choose to pay your bill at a location not listed on our website or provided by Peoples Gas, you are paying someone who is not authorized to act as a payment agent at Peoples Gas. You bear the risk that this unauthorized party will relay the payment