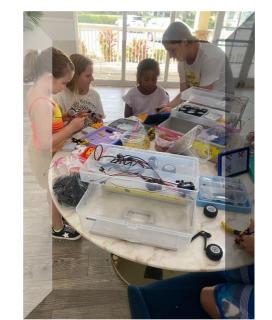

## 

Bartram Springs Summer Camp Robotics Crew

Rusty

## Bartram the Bot

There are future scientists and Robotics Engineers at Bartram Springs for sure! Rusty the Robot was larger than life and greeted all the new-comers to this week's camp.