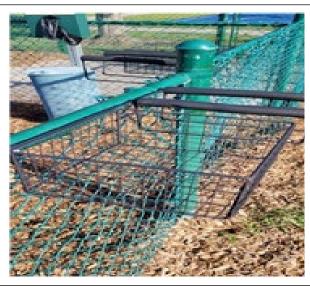

### Veterans Park Dog park

- Regraded mulch
- Added two new dog stainless steel large dog bowels
- Added leash hooks
- Added wire baskets for tennis ball storage and secured to fence

Repaired large irrigation mainline at entrance of Bartram springs