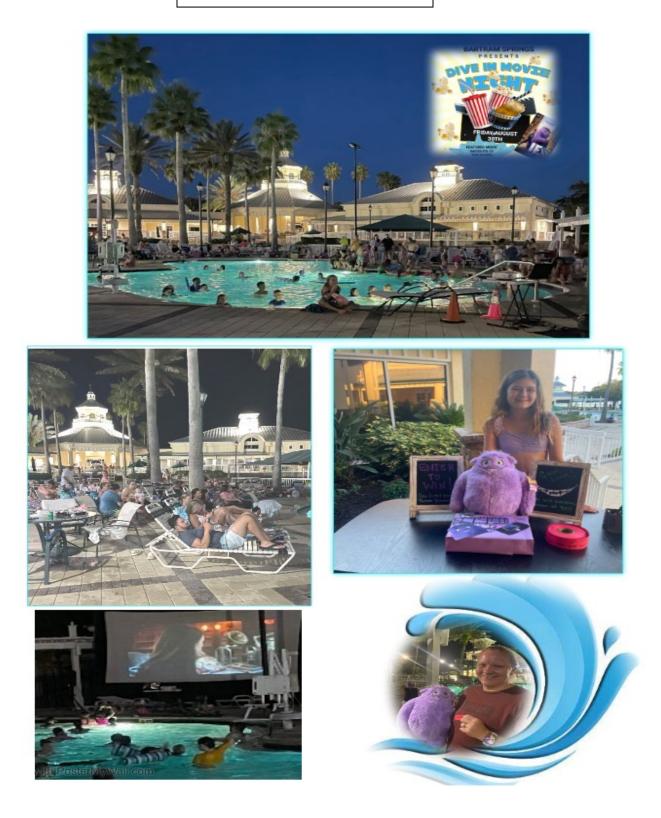

# August Pool Movie

### Pool Movie Recap

We just wanted to give a special thank you to everyone who made the pool movie on Friday evening, August 30th, possible, especially Mother Nature. It was a beautiful night, and if we counted correctly there were a little over 100 residents in attendance. The showing of "IF" rated PG for families was a great movie to kick of our Dive In movie series. Thank you to our Maintenace Tech, Larry, for staying during the movie and making sure our lighting was up to par and for all the heavy lifting. We couldn't have done it without him!

We served popcorn and popsicles for refreshments and had a free raffle for a lucky winner to win BLUE the monster stuffed animal. Because the kids were so amazing, we even turned the slide on for a spell to test the waters and see if it's a good addition to an already great night. Because October is approaching and the slide will be shut down, I think it was appreciated.