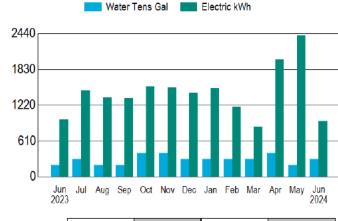

| 30                                           | 11.69              | Regular                                       | 1                 | 11.69 KW    |
| Basic Monthly Cha<br>Energy Charge (\$0<br>Tax Exempt Fuel C<br>Taxable Fuel Cost<br>City of Jacksonville<br>Gross Receipts Ta | ).06276<br>Cost (\$0<br>(\$0.005<br>e Francl | \$                 | 21.00<br>8.85<br>3.82<br>0.72<br>1.03<br>0.91 |                   |             |
| <b>Total Current I</b>                                                                                                         | Electri                                      | \$                 | 36.33                                         |                   |             |

## CONSUMPTION HISTORY



|                    | 1 Year Ago | Last Month | This Month | Average Daily |
|--------------------|------------|------------|------------|---------------|
| Total kWh Used     | 971        | 2,411      | 948        | 32            |
| Total Gallons Used | 2,000      | 2,000      | 3,000      | 100           |

## **B** RUBICON

Rubicon Global, LLC PO BOX 733963 Dallas, TX 75373-3963 (844) 479-1507 billing@rubicon.com www.rubicon.com

## AUTOBILL

# Invoice

## Invoice Number 2594909

Date: 07/15/2024 Customer Number: 012239 Due Date: 07/20/2024 Invoice Month: July Payment Term: NET 5 DAYS

## Billed to

Bartram Springs CDD A00011335.SITE-0001

Winslow Wheeler GMS Governmental Management Services 14530 E Cherry Lake Dr East, Jacksonville, FL 32258 solear@vestapropertyservices.com

## \$8