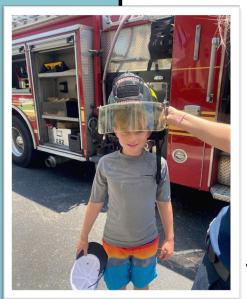

### 

Guest Appearance, Heather Crawford from Channel 12-Bartram Springs is famous for 2<sup>nd</sup> time!

The Firemen and Policemen spent so much time with the kids and they all got to sit in the trucks and learn about the equipment,