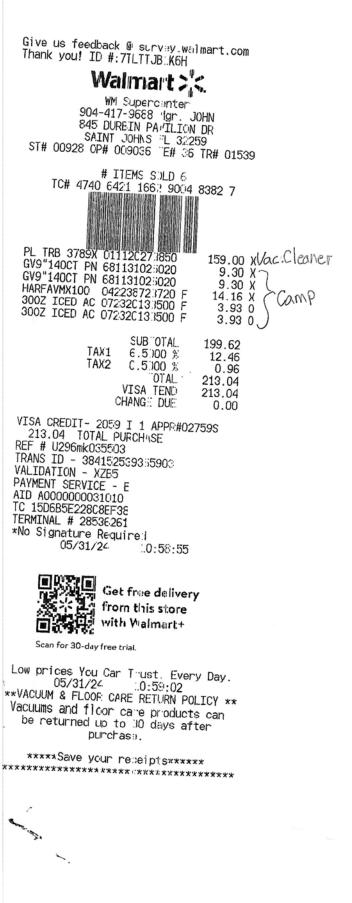

|
|                                                                |                                                                            |            |
|                                                                |                                                                            |            |
|                                                                | •                                                                          | -          |
|                                                                |                                                                            |            |
|                                                                |                                                                            |            |



# Final Details for Order #111-9011793-0297814 Print this page for your records.

Order Placed: June 20, 2024 Amazon.com order number: 111-9011793-0297814 Order Total: \$32.35

# Shipped on June 20, 2024

 Items Ordered
 1 of: Kuyal Clear Chair mat for Hard Floors 36 x 48 inches Transparent Floor Mats Wood/Tile Protection Mat for Office & Home \$32.35

 (36" X 48" Rectangle)

 Sold by: KUYAL US (seller profile)

 Supplied by: KUYAL US (seller profile)

Price

\$32.35

Itom(c) Subtotal

Condition: New

Shipping Address: GMS

14530 CHERRY LAKE DR E JACKSONVILLE, FL 32258-5133 United States

Shipping Speed:

FREE Prime Delivery

### Payment information

| Payment Method:<br>Visa ending in 2059                                 | Shipping & Handling:                                | \$0.00