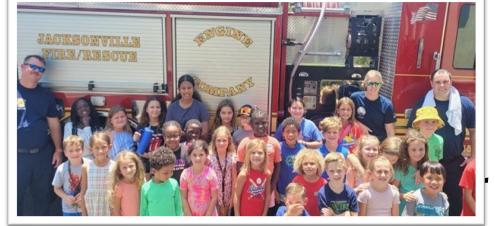

### 

Guest Appearance, Heather Crawford from Channel 12-Bartram Springs is famous for 2<sup>nd</sup> time!

The Firemen and Policemen spent so much time with the kids and they all got to sit in the trucks and learn about the equipment,