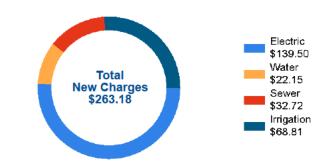

## Unaudited Financial Reporting

July 31, 2024

Bartram Springs Community Development District Combined Balance Sheet

July 31, 2024

|                                     |    |         | Ju        | ily 31, 2024 |             |         |               |         |      |                |
|-------------------------------------|----|---------|-----------|--------------|-------------|---------|---------------|---------|------|----------------|
|                                     |    | Re      | ecreation | D            | ebt Service | Ca      | pital Reserve | Totals  |      |                |
|                                     |    | Fund    |           | Fund         |             | Fund    |               | Fund    | Gove | rnmental Funds |
| Assets:                             |    |         |           |              |             |         |               |         |      |                |
| <u>Cash:</u>                        |    |         |           |              |             |         |               |         |      |                |
| Operating Account - General Fund    | \$ | 88,446  | \$        | -            | \$          | -       | \$            | -       | \$   | 88,446         |
| Operating Account - Rec Fund        |    |         |           | 19,558       |             | -       |               | -       | \$   | 19,558         |
| Operating Account - Wells Fargo     |    | -       |           | -            |             | -       |               | 37,429  |      | 37,429         |
| Petty Cash                          |    | 200     |           | -            |             | -       |               | -       |      | 200            |
| Assessments Receivable              |    | -       |           | -            |             | -       |               | -       |      | -              |
| Due from Capital                    |    | -       |           | -            |             | -       |               | -       |      | -              |
| Due from Other                      |    | 1,137   |           | -            |             | -       |               | -       |      | 1,137          |
| Due from General Fund               |    | -       |           | -            |             | -       |               | -       |      | -              |
| Due from Rec Fund                   |    | 3,770   |           | -            |             | -       |               | -       |      | 3,770          |
| Investments:                        |    |         |           |              |             |         |               |         |      |                |
| State Board of Administration (SBA) |    | 264,470 |           | -            |             | -       |               | 263,312 |      | 527,782        |
| Custody US Bank Account             |    | 237,055 |           | -            |             | -       |               | -       |      | 237,055        |
| Series 2021                         |    |         |           |              |             |         |               |         |      |                |
| Reserve                             |    | -       |           | -            |             | -       |               | -       |      | -              |
| Revenue                             |    | -       |           | -            |             | 219,353 |               | -       |      | 219,353        |
| Prepaid Expenses                    |    | -       |           | -            |             | -       |               | -       |      | -              |
| Deposits                            |    | 720     |           | -            |             | -       |               | -       |      | 720            |
| Total Assets                        | \$ | 595,799 | \$        | 19,558       | \$          | 219,353 | \$            | 300,741 | \$   | 1,135,451      |
| Liabilities:                        |    |         |           |              |             |         |               |         |      |                |
| Accounts Payable                    | \$ | 38,479  | \$        | 350          | \$          | -       | \$            | 7,118   | \$   | 45,948         |
| Payroll Taxes Payable               |    | -       |           | -            |             | -       |               | -       |      | -              |
| Accrued Expenses                    |    | -       |           | -            |             | -       |               | -       |      | -              |
| Due to Debt Service                 |    | -       |           | -            |             | -       |               | -       |      | -              |
| Due to General Fund                 |    | -       |           | -            |             | -       |               | -       |      | -              |
| Due to Other                        |    | -       |           | 3,770        |             | -       |               | -       |      | 3,770          |
| Total Liabilites                    | \$ | 38,479  | \$        | 4,120        | \$          | -       | \$            | 7,118   | \$   | 49,718         |
| Fund Balance:                       |    |         |           |              |             |         |               |         |      |                |
| Nonspendable:                       |    |         |           |              |             |         |               |         |      |                |
| Prepaid Items                       | \$ | -       | \$        | -            | \$          | -       | \$            | -       | \$   | -              |
| Deposits                            |    | 720     |           | -            |             | -       |               | -       |      | 720            |
| Restricted for:                     |    |         |           |              |             |         |               |         |      |                |
| Debt Service                        |    | -       |           | -            |             | 219,353 |               | -       |      | 219,353        |
| Capital Project                     |    | -       |           | -            |             | -       |               | -       |      | -              |
| Assigned for:                       |    |         |           |              |             |         |               |         |      |                |
| Capital Reserve Fund                |    | -       |           | -            |             | -       |               | 293,623 |      | 293,623        |
| Capital Reserves                    |    | -       |           | -            |             | -       |               | -       |      | -              |
| Unassigned - General Fund           |    | 556,599 |           | -            |             | -       |               | -       |      | 556,599        |
| Unassigned - Recreation Fund        |    |         |           | 15,437       |             |         |               |         |      | 15,437         |
| Total Fund Balances                 | \$ | 557,319 | \$        | 15,437       | \$          | 219,353 | \$            | 293,623 | \$   | 1,085,733      |
| Total Liabilities & Fund Balance    | \$ | 595,799 | \$        | 19,558       | \$          | 219,353 | \$            | 300,741 | \$   | 1,135,451      |
|                                     |    |         |           |              |             |         |               |         |      |                |