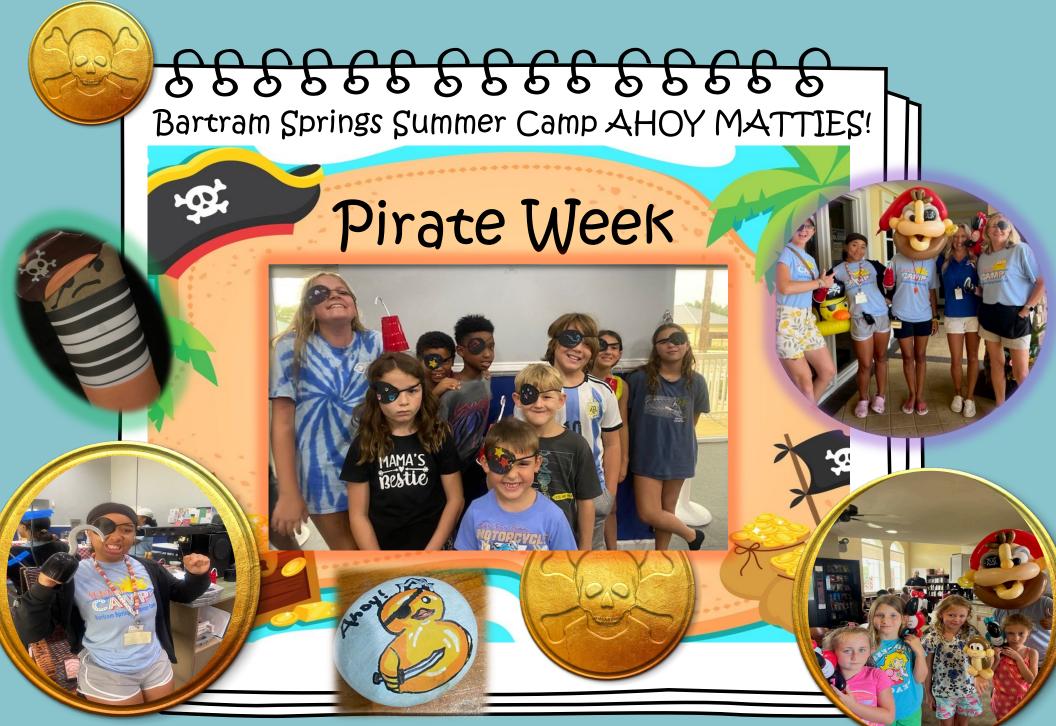

Guest Instrumentalist, Terry Glynn and daughter perform a sing along for the kids.

Kids walked the plank on an inflatable \* Balloon Artist made the most amazing swords and parrots \* the Craft of the week was an eye patch and a hand hook.