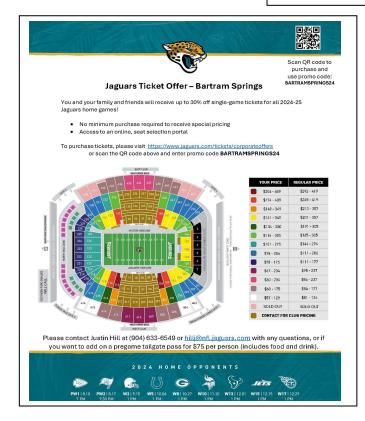

## **Special Events**

- GMS looks forward to working with the Bartram Springs CDD Board of Supervisors and residents of the community on hosting events desired in this district.
- Upcoming Events:
  - o Community Jaguar Season Tickets and Tailgating Offer
  - Kids and Family Comedy Night- Friday Sept 20<sup>th</sup> 7:30-9pm
  - Kids Night Out- Friday Sept 21<sup>st</sup> 5-9pm
  - Painting With a Twist and The Jags -With Game Day Snacks- Sept 23<sup>rd</sup>
  - o Water Slide Challenge- Saying farewell to the slide. Sunday, Sept 29th
  - Food Trucks Every Friday Night 5-8pm
  - Chick-Fil-A Truck every second Wednesday night monthly 5-7:30pm
  - Costal Coffee- New Location -Tuesday thru Thursday 7am-11pm
  - Fall Yard Sale- Saturday, October 5<sup>th</sup>- 8am-2pm
  - Fall Festival- October 26<sup>th</sup>