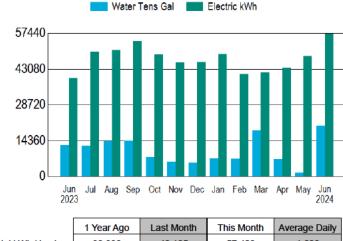

int: Reclaim Commercial

| Meter<br>Number                     | Days<br>Billed | Current<br>Reading | Reading<br>Type | Meter<br>Size | Consumption<br>(1 cu ft = 7.48 gal) |
|-------------------------------------|----------------|--------------------|-----------------|---------------|-------------------------------------|
| 89241659                            | 30             | 2471               | Regular         | 1             | 0 GAL                               |
| Basic Monthly Cha<br>Inspection Fee | irge           | \$                 | 31.50<br>6.00   |               |                                     |
| Total Current \                     | Nater          | \$                 | 37.50           |               |                                     |

## CONSUMPTION HISTORY



|                    | 1 Year Ago | Last Month | This Month | Average Daily |
|--------------------|------------|------------|------------|---------------|
| Total kWh Used     | 39,338     | 48,195     | 57,408     | 1,688         |
| Total Gallons Used | 125,000    | 15,000     | 204,000    | 6,375         |



225 N. Pearl St. Jacksonville, FL 32202-4513

Online: jea.com

| TOTAL SUMMARY OF CHARGES                                                             |                                                                        |                                     |  |  |  |  |  |
|--------------------------------------------------------------------------------------|------------------------------------------------------------------------|-------------------------------------|--|--|