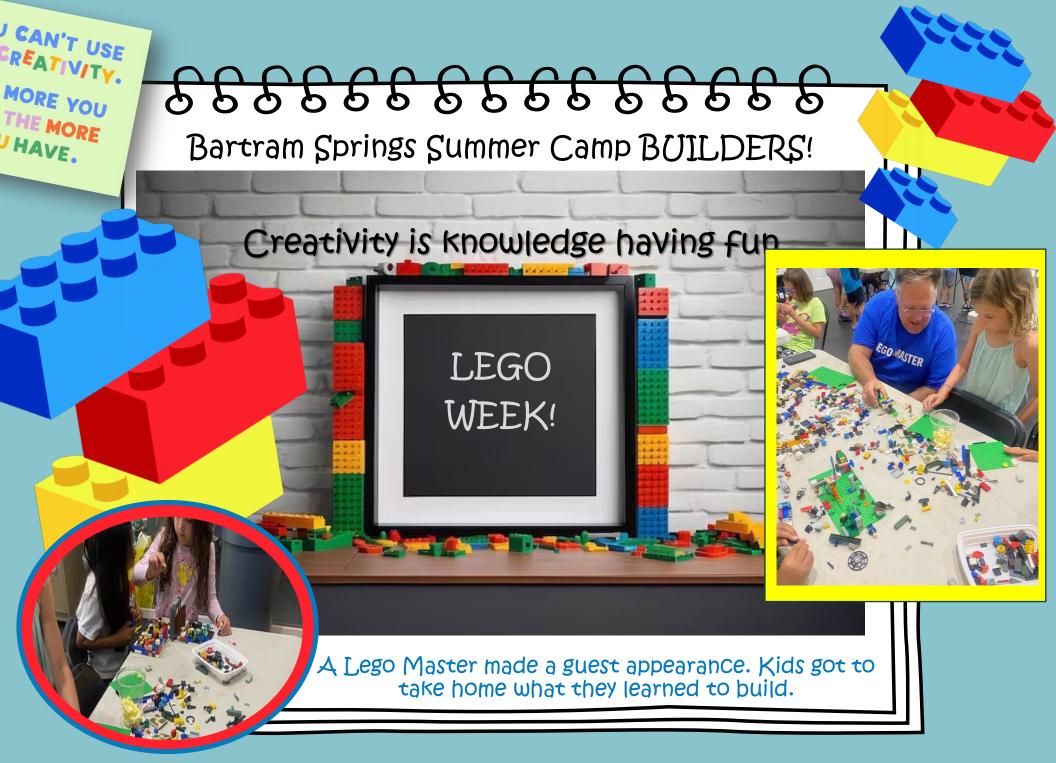

## Safari Week

:T:

# **Bartram Springs Summer Camp Adventures**

Our Camp Kids ROARED into summer!

Camp started off in the Safari learning about all the different animals, where they live, and discussing their favorites ones!

They spent a lot of the week getting adjusted to their first week with the counselors and learning the ropes.

In between making their very own binoculars and Creating some of these wonderful Creations, they had yummy snacks, went swimming in the pool, took a walk, watched a movie, ate sno cones on the deck, and had fun with new friends!

## 

Bartram Springs Summer Camp Memories

## Under the Sea

This week the kids had some surprises that they sure didn't count on! While they also adjusted to Camp life and making new friends, it made it a whole lot more fun with a bounce house and a balloon artist!

Swimming was the big hit of the week as they put their goggles and masks on and snorkeled the Great Bartram Reef.

Teaching kids to use their imaginations is what our Camp is all about.

If you visited the Club Suite, you would have seen all the jelly fish, eels, and under water Creatures that we displayed after this week's Camp.

And of course, sno cones, pizza, popcorn and a movie are always a daily favorite.

Lego Bounce House \* Lego Movie \* Swimming \* Playground \* A walk to Veterans Park Playground

Team Based Relay Races \* Olympic Torch Craft \* Hercules Vs Poseidon groups \* Outdoor Water Games \* Swimming \* Snacks \* Movies \* Bounce House