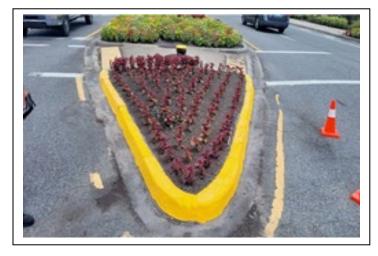

### **Bartram Springs Entrance**

- Painted Bullnose and reflective beading (GMS)
- Repaired irrigation (Verde-Go)
- Added new flowers- Replacement due to accident (Verde-Go)