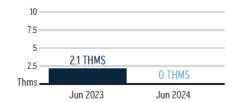

#### **B.** Assessment Receipt Schedule

A copy of the assessment receipt schedule was included in the agenda package. The District is 100.36% collected at this time. They are fully collected for the year.