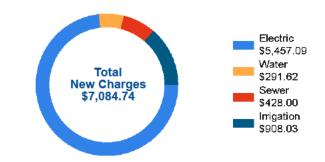

his month with your bundle and automatic payments discounts.



#### TOTAL SUMMARY OF CHARGES \$ 5.457.09 Electric ..... 291.62 Water ..... 428.00 Sewer ..... Irrigation ..... 908.03 Total New Charges ..... \$ 7,084.74 (A complete breakdown of charges can be found on the following pages.) Previous Balance ..... \$ 5,425.93 -5,425.93 Payment(s) Received ..... Balance Before New Charges ..... 0.00 New Charges ..... 7,084.74 Do not pay. AutoPay will process your \$ 7,084.74 payment on 07/08/24.

#### MESSAGES



Change your light bulbs to LEDs.



JEA's 2023 Annual Water Quality report is available at jea.com/WQR2023. For a paper copy, email your address to waterquality@jea.com or call 665-6000 to request one.

BARTRAM SPRINGS COMM DEV.

Account #: 2568379466 Bill Date: 06/14/24 Cycle: 16





PLEASE DETACH AND RETURN PAYMENT STUB BELOW WITH TOTAL DUE IN ENVELOPE PROVIDED.





| Check here for telephone/mail address correction and fill in on reverse side. |                                           |      |  |  |  |  |  |
|-------------------------------------------------------------------------------|-------------------------------------------|------|--|--|--|--|--|
| Add \$to my monthly bill: \$t                                                 | or Neighbor to Neighbor and/or \$         | for  |  |  |  |  |  |
| the Prosperity Scholarship Fund. I will not                                   | ify JEA when I no longer wish to contribu | ite. |  |  |  |  |  |

| Acct #: 2568379466                          | Bill Date: 06    | 14/24             |
|-------------------------------