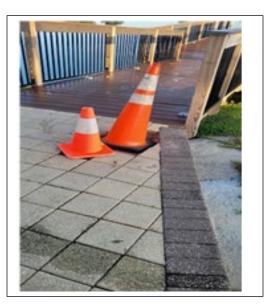

Replenished with new flowers at Amenity Center entrance

<u>Amenity Center</u> Dock – Missing Pavers replaced. Monitor moving forward. (GMS)

Replaced old clock at Amenity Center waterslide tower with new outdoor waterproof clock (GMS)