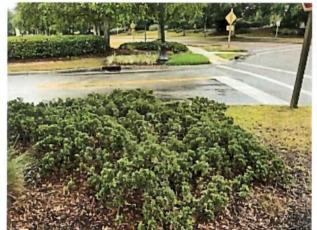

# EIGHTH ORDER OF BUSINESS Supervisor's Requests and Audience Comments

Mr. Nierengarten stated he kept the time throughout the meeting and the only times they went over was the audience comments. He commented the impact of removal of bushes in the parking lot on nearby residents and he asked if there was anything they can do. Staff will develop solution options. Mr. Nierengarten stated he was only going to be physically in the neighborhood for ten days this month and eight days next month, so he wanted to reach out if there is something that they need to work on. He added that nights and weekends are probably the best for him. He noted his appreciation for the communication that has been coming out. He noted that he still needs to work on the color and fountain type scheme for the year, which he will start on.

Ms. McKinney stated her suggestion for the hedges is oleander to provide some screening. She also commented on people parking overnight in the parking lot. She also welcomed Ms. DeMarco.

Ms. Young welcomed Ms. DeMarco. She thanked GMS as well and stated they have did a great job and she was so impressed.