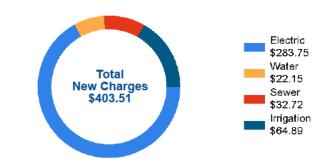

| e following p | oages.)                             |
| Previous Balance<br>Payment(s) Received<br>Balance Before New Charges<br>New Charges | \$            | 372.85<br>-372.85<br>0.00<br>403.51 |
| Do not pay. AutoPay will process your payment on 06/06/24.                           | \$            | 403.51                              |

### MESSAGES

If your central air conditioning unit is more than 12 years old, replacing it with an ENERGY STAR certified model could cut your cooling costs by 30%.



JEA's 2023 Annual Water Quality report will soon be available at jea.com/WQR2023. For a paper copy, email your address to waterquality@jea.com or call 665-6000 to request one.

### BARTRAM SPRINGS COMM DEV DISTRICT

Account #: 1540008426 Bill Date: 05/15/24 Cycle: 16





PLEASE DETACH AND RETURN PAYMENT STUB BELOW WITH TOTAL DUE IN ENVELOPE PROVIDED.





 Check here for telephone/mail address correction and fill in on reverse side.

 Add \$\_\_\_\_\_\_to my monthly bill: \$\_\_\_\_\_\_for Neighbor to Neighbor and/or \$\_\_\_\_\_\_for the Prosperity Scholarship Fund. I will notify JEA when I no longer wish to contribute.

| Acct #: 1540008426 Bill Date: 0                           | 5/15/24           |
|-----------------------------------------------------------|-------------------|
| Do not pay. AutoPay will process your payment on 06/06/24 | TOTAL AMOUNT PAID |
| \$403.51                                                  |                   |

BARTRAM SPRINGS COMM DEV DISTRICT 475 W TOWN PL STE 114 ST AUGUSTINE FL 32092-3649





### STATEMENT INFORMATI