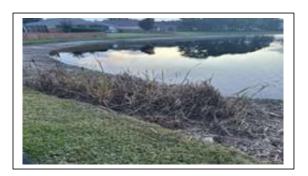

## FOURTH ORDER OF BUSINESS Landscape Update from VerdeGo

Paul Lukert and Bryan Wackes from VerdeGo provided an update to the Board. They addressed the comments made by the resident regarding the berm irrigation as well as what they need to do to investigate correcting the irrigation odors coming from the median irrigation system. Mr. Wackes stated he would get Terry and Rich the exact times of each location that goes off and days. He noted they are battery operated timers, so they might be different from the clock. He is going to get the correct information. The update included approved tree trimming that was completed, enhancements, annuals that went in on July 11<sup>th</sup>, soil tests that were taken, bollard sod, potential trees that could be put up around the dog park and between the school's soccer field, lake maintenance, the berm, and irrigation.

Mr. Walden commented that GMS and VerdeGo are doing the best they can do with the difficult challenges that they have. The berm was discussed. Ms. Young noted that in those areas of concern there is a lot of roots from the trees and those roots over the years have got bigger and bigger and they are causing issues. She also commented that there is barely any grass in those areas. She suggested resodding in some of those areas where they can put St. Augustine grass versus having the Bermuda grass. Mr. Nierengarten stated there has been band-aids put on to the sprinkler system for a long time and he would be curious to know what the value would be to replacing certain sections. Mr. Wackes stated he would bring back proposals by sections for consideration and he will go with St. Augustine grass. He stated they would have their irrigation manager work on getting different proposals for all the issues.