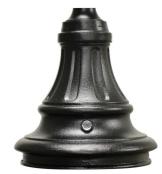

Mr. Walden asked what the status was for the streetlight at the entrance. The response was that the streetlight at the entrance will be installed by Dobson Electric. Mr. Walden asked for a status update on the bridge. An update was provided. Mr. Walden asked when the upcoming road resurfacing by COJ will be. The potholes in southbound lanes of Bartram Springs boulevard was discussed. They will confirm whether COJ or SJC. He thanked the Board and told them a job well done. He stated the Board has good input and he really appreciates that. Ms. Reynolds asked about the future visit by COJ Council Member, Raul Arias, which was noted to likely be the October night meeting.