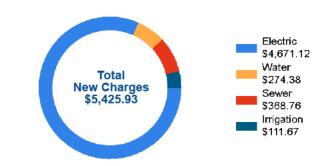

### NINTH ORDER OF BUSINESS Financial Statements

A. Balance Sheet as of May 31, 2024 and Statement of Revenue & Expenditures for the Period Ending May 31, 2024

Mr. Oliver presented and reviewed the financial statements through May 31, 2024. A copy of the financials was included in the agenda package. The capital reserve balance is at \$309,000. He noted they would have five positive variances for the revenue section as well as the expenditures section.