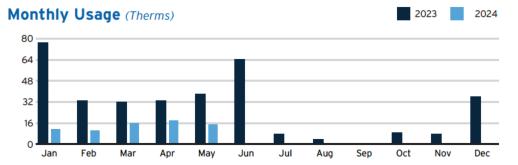

prepare and respond to disasters. Visit **FloridaDisaster.org** to learn more.



PeoplesGas.com

#### **BARTRAM SPRINGS CDD**

**CLUBHOUSE FIRE PIT** 14530 CHERRY LAKE DR E JACKSONVILLE, FL 32258-5133 Statement Date: May 09, 2024

**Amount Due:** 

\$55.97

Due Date: May 30, 2024 Account #: 221003032432

#### DO NOT PAY. Your account will be drafted on May 30, 2024

#### **Account Summary**

| \$55.97 |
|---------|
| -\$50.5 |
| -\$58.3 |
| \$58.3  |
|         |

Amount not paid by due date may be assessed a late payment charge and an additional deposit.

#### Your Energy Insight



Your average daily THMS used was 54.55% lower than the same period last year.



Your average daily THMS used was 16.67% lower than it was in your previous period.



Scan here to view your account online.







or damaged pipeline could be nearby. Get to a safe location, call 911 then call us at 877-832-6747.

We're here 24/7 to answer your call about natural gas emergencies.

PeoplesGas.com/Safety

Learn about your newly redesigned bill and get deeper insights about your usage by visiting TECOaccount.com



To ensure prompt credit, please return stub portion of this bill with your payment.

Account #: 221003032432 Due Date: May 30, 2024

#### Pay your bill online at PeoplesGas.com

See reverse side of your paystub for more ways to pay.

Go Paperless, Go Green! Visit PeoplesGas.com/Paperless to enroll now.

**BARTRAM SPRINGS CDD CLUBHOUSE FIRE PIT** 393 PALM COAST PKWY SW, UNIT 4 PALM COAST, FL 32137-4774

**Amount Due:** \$55.97 Payment Amount: \$\_

630396553736

Your account will be drafte