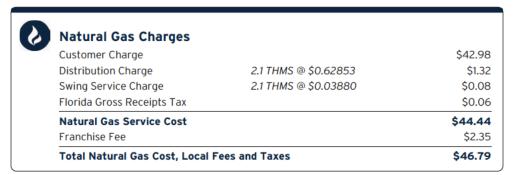

#### Gas

The District has accounts with TECO-Peoples Gas and Florida Natural Gas to provide gas to the Amenity Center.

| THE DISTIRCT HAS ACCOUNTS WIT | ui 1ECO-1 copies das ailu rioi | iua Naturai das to provide gas to tile Air | ienity center. |         |
|-------------------------------|--------------------------------|--------------------------------------------|----------------|---------|
| Vendor                        | Account #                      | Location                                   | Monthly        | Annual  |
| TECO                          | 211003320143                   | 14530 Cherry Lake Dr E                     | \$35           | \$420   |
| TECO                          | 221003032432                   | 14531 Cherry Lake Dr E Fire Pit            | \$45           | \$540   |
| Florida Natural Gas           | 38487                          | Inside FERC FGTZ3                          | \$10           | \$120   |
| Florida Natural Gas           | 38488                          | Inside FERC FGTZ3                          | \$30           | \$360   |
|                               |                                | Gas for Cart                               | \$15           | \$180   |
|                               | Contingency                    | Contingency                                | \$15           | \$180   |
|                               |                                | Total                                      | \$150          | \$1.800 |