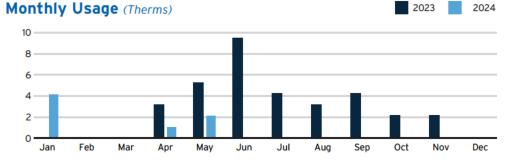

Date:** May 30, 2024 **Account #:** 211003320143

#### DO NOT PAY. Your account will be drafted on May 30, 2024

#### **Account Summary**

| \$46.79  |
|----------|
| \$46.79  |
| -\$45.99 |
| \$45.99  |
|          |

Amount not paid by due date may be assessed a late payment charge and an additional deposit.

#### Your Energy Insight



Your average daily THMS used was 50% lower than the same period last year.



Scan here to view your account online.



If you smell rotten eggs, a gas leak or damaged pipeline could be nearby.

call us at 877-832-6747.

We're here 24/7 to answer your call about natural gas emergencies.

Get to a safe location, call 911 then

PeoplesGas.com/Safety

Learn about your newly redesigned bill and get deeper insights about your usage by visiting TECOaccount.com



TECO, PEOPLES GAS AN EMERA COMPANY To ensure prompt credit, please return stub portion of this bill with your payment.

Account #: 211003320143

Due Date: May 30, 2024

## Pay your bill online at PeoplesGas.com

See reverse side of your paystub for more ways to pay.

Go Paperless, Go Green! Visit PeoplesGas.com/Paperless to enroll now.

BARTRAM SPRINGS CDD 393 PALM COAST PKWY SW, UNIT 4 PALM COAST, FL 32137-4774 Amount Due: \$46.79

Payment Amount: \$\_\_\_\_\_

666198828836

Your account will be drafted on May 30, 2024

Mail payment to: TECO P.O. BOX 31318 TAMPA, FL 33631-3318



#### Service For:

14530 CHERRY LAKE DR E JACKSONVILLE, FL 32258-5133

Account #: 211003320143 Statement Date: May 09, 2024 Charges Due: May 30, 2024

#### Meter Read

Service Period: Apr 04, 2024 - May 02, 202