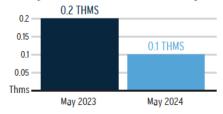

#### Gas

The District has accounts with TECO-Peoples Gas and Florida Natural Gas to provide gas to the Amenity Center.

| THE DISTIRCT HAS ACCOUNTS WIT | ui 1ECO-1 copies das ailu rioi | iua Naturai das to provide gas to tile Air | ienity center. |         |
|-------------------------------|--------------------------------|--------------------------------------------|----------------|---------|
| Vendor                        | Account #                      | Location                                   | Monthly        | Annual  |
| TECO                          | 211003320143                   | 14530 Cherry Lake Dr E                     | \$35           | \$420   |
| TECO                          | 221003032432                   | 14531 Cherry Lake Dr E Fire Pit            | \$45           | \$540   |
| Florida Natural Gas           | 38487                          | Inside FERC FGTZ3                          | \$10           | \$120   |
| Florida Natural Gas           | 38488                          | Inside FERC FGTZ3                          | \$30           | \$360   |
|                               |                                | Gas for Cart                               | \$15           | \$180   |
|                               | Contingency                    | Contingency                                | \$15           | \$180   |
|                               |                                | Total                                      | \$150          | \$1.800 |