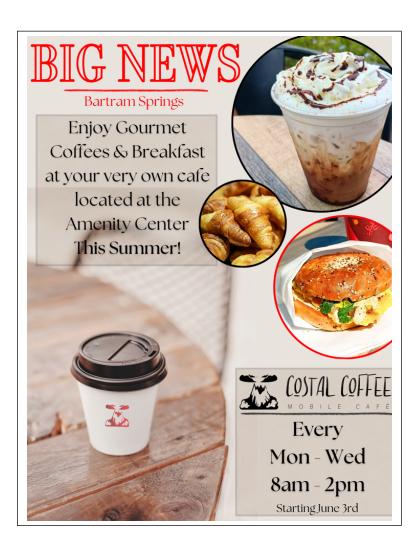

Ms. Mossing provided two updates. One is that Chick-fil-A is currently coming to the community every second Wednesday of every month, but starting in June they would like to start coming the second and fourth Wednesday of every month. They have had a very good turnout so far. Also, she stated that Coastal Coffee did so well at the Garage Sale, they would like to know if they could come back on a semi-permanent basis and partner with the community. She explained that Costal Coffee suggested that they would be open to being on site Monday through Thursday every week. Ms. Mossing suggested starting a little smaller than that if the Board desires to have them on site weekly. She suggested maybe Mondays or Mondays and Wednesdays. She noted that they did get a lot of positive feedback. She noted she presented the revenue share to Costal Coffee. The Board agreed. Mr. Walden stated they would let the business of GMS handle the hours of operation and just give the Board feedback. Ms. Reynolds asked if there was going to be a daily drop-in rate for Kids Camp. The response was that they promoted it as \$10 if they pay in advance and \$15 the day of to try and encourage parents to commit to showing up. She added that with that, if they do not start receiving payment by the Friday before, they will start making phone calls. Ms. Reynolds stated she just wanted to know if there would be anything to allow residents the opportunity to bring their kid for one day to Summer Camp. The response was no. Ms. Reynolds asked if a child gets sick one week, would it be their policy to refund the money for that week. The response was yes. Ms. Reynolds stated she attended the Mother's Day paint event. She noted it was amazing and she had a lot of fun. She felt like it was well received by the community.