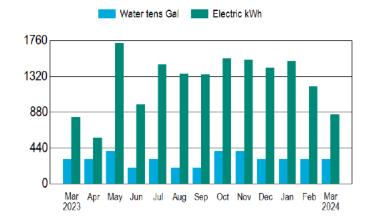

# A. Balance Sheet as of March 31, 2024 and Statement of Revenue & Expenditures for the Period Ending March 31, 2024

Mr. Oliver presented and reviewed the financial statements. A copy of the financials was included in the agenda package. The capital reserve balance is at \$312,043. He noted they would have a positive variance for Fiscal Year 2024.