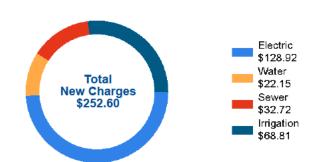

# A. Balance Sheet as of March 31, 2024 and Statement of Revenue & Expenditures for the Period Ending March 31, 2024

Mr. Oliver presented and reviewed the financial statements. A copy of the financials was included in the agenda package. The capital reserve balance is at \$312,043. He noted they would have a positive variance for Fiscal Year 2024.