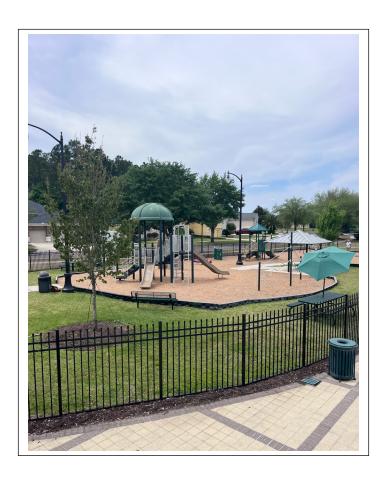

bathroom to improve ventilation, installation of motion sensors in the bathrooms, a floor draining solution to the odor problem, playground, pressure cleaning the restrooms and the roof, the rehab of the athletic fields, dead tree removed from parking lot, fencing repairs, landscape cleanup and mulch installation, checking on Lake Doctors to make sure they providing the services in their contract, the hedges were removed on the main road to the amenity center, irrigation repairs, the power surge, and the person sleeping in their car overnight. He continued to provide updates on the action items list. Mr. Birol stated they would have three proposals for the security system, getting a camera for the front and repairs in the weightlifting area. He noted that they were having some complaints about the padding cracking in the weightlifting area.

An audience member asked about upgrades to the playground equipment. He also asked about fencing around the basketball court because balls were going into the street and children

might run into the street to get the balls. He also noted a request for a stair stepper machine at the gym. The Board informed this audience member that there is a stair stepper machine at the gym. Mr. Walden responded that they would look into the fence for the basketball court and upgrading playground equipment. It was noted that for now they are going to get a cost to fill in the gaps at the basketball court with sand and soil.