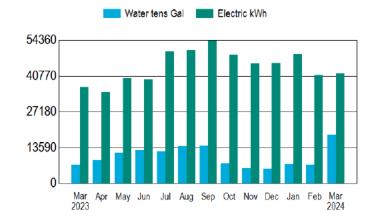

# A. Balance Sheet as of March 31, 2024 and Statement of Revenue & Expenditures for the Period Ending March 31, 2024

Mr. Oliver presented and reviewed the financial statements. A copy of the financials was included in the agenda package. The capital reserve balance is at \$312,043. He noted they would have a positive variance for Fiscal Year 2024.