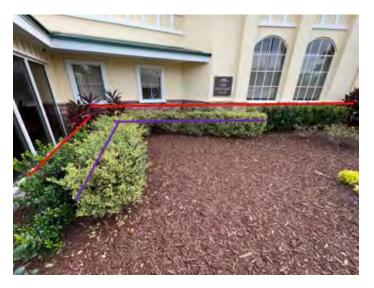

#### **Proposal Summary for Board Consideration**

**Proposal Title**: Lap and Recreation Pool Copper Stains- Board Action Necessary

Date: 10/09/2023

**Background**: As you can see from the photos below, the drains and returns throughout the Lap and Recreational Pools have copper and iron stains around them. During preventative maintenance for the pools, a product called Iron Out is utilized to help remove the copper and iron stains, however, the use of a metal impeller and motor parts rust with age and it becomes something beyond what these products can keep clean. There are several solutions. One, increased usage of products like Iron Out, which is now being used on a weekly basis. Second, approving a vendor to dive throughout the pools and treat the areas with Muriatic Acid and apply a further solution into the grid areas. Third, the pool could be drained, the affected areas and the grids treated, and then the pool restored to its normal status. However, this option comes with risk of damage that the vendor would not take responsibility for. And finally, the entire pool surface could have the mar site completely redone.

While cracking of the concrete is not likely, there is always that remote possibility any time a pool is drained. Both diving and draining have about 80% success rate in removing the stains, but it does affect the mar site of the pool coating, in that it will continue to wear away the coating over time. As well, it will create "circles" around the drain that will not match the existing color of the mar site. Ultimately, re- mar siting the pool interior surface would produce the best results, but it is also at the greatest cost. The last recorded renovation was 2015 and the cost was approximately \$165,000.00. In all, the contractors that have come out to preview the project have stated our mar site looks to be in good condition overall and can withstand muriatic cleaning. The capital improvement plan does list a pool renovation for 2025. Finally, a further preventative maintenance for the staining issue is changing the impellers of the 20 horsepower motors that control the water flow from the existing metal to the new innovations of plastic impellers (obtaining a range of pricing).