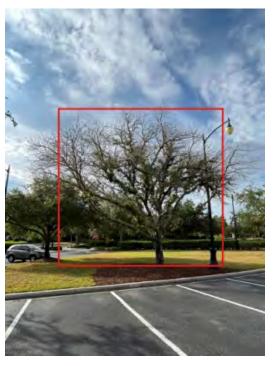

Ms. McKinney asked for an update on the tree replacement at playground. Mr. Wheeler responded that the tree was still under warranty for a replacement. He explained that they were hoping the tree will come back, but it was likely that it would not. Mr. Walden asked what the price difference between a canvas shade and a tree. Mr. Wheeler responded that he could get some pricing for the shade structure. Board and staff discussed all the options available. Mr. Walden asked Mr. Wheeler if the company budged on giving them their money back. Mr. Wheeler responded that was correct, they did not budge on giving the money back. Mr. Walden requested that they scratch the company off their list of contacting. Ms. McKinney asked about the second umbrella at the Amenity Center playground. Mr. Wheeler responded that they had one to put out there.