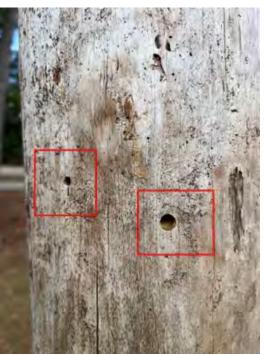

#### **Proposal Summary for Board Consideration**

**Proposal Title**: Lap and Recreation Pool Copper Stains- Board Action Necessary

Date: 10/09/2023

**Background**: As you can see from the photos below, the drains and returns throughout the Lap and Recreational Pools have copper and iron stains around them. During preventative maintenance for the pools, a product called Iron Out is utilized to help remove the copper and iron stains, however, the use of a metal impeller and motor parts rust with age and it becomes something beyond what these products can keep clean. There are several solutions. One, increased usage of products like Iron Out, which is now being used on a weekly basis. Second, approving a vendor to dive throughout the pools and treat the areas with Muriatic Acid and apply a further solution into the grid areas. Third, the pool could be drained, the affected areas and the grids treated, and then the pool restored to its normal status. However, this option comes with risk of damage that the vendor would not take responsibility for. And finally, the entire pool surface could have the mar site completely redone.

While cracking of the concrete is not likely, there is always that remote possibility any time a pool is drained. Both diving and draining have about 80% success rate in removing the stains, but it does affect the mar site of the pool coating, in that it will continue to wear away the coating over time. As well, it will create "circles" around the drain that will not match the existing color of the mar site. Ultimately, re- mar siting the pool interior surface would produce the best results, but it is also at the greatest cost. The last recorded renovation was 2015 and the cost was approximately \$165,000.00. In all, the contractors that have come out to preview the project have stated our mar site looks to be in good condition overall and can withstand muriatic cleaning. The capital improvement plan does list a pool renovation for 2025. Finally, a further preventative maintenance for the staining issue is changing the impellers of the 20 horsepower motors that control the water flow from the existing metal to the new innovations of plastic impellers (obtaining a range of pricing).