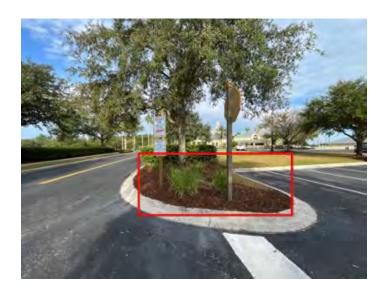

#### E. Tree Trimming at JEA Lift Station

Mr. Wheeler presented four proposals for trimming of all JEA station trees to the Board. After review of the proposals and Board discussion, it was decided to go with Taylor Tree Services proposal. The proposal cost totaled \$1,600 for tree trimming at four JEA lift station locations.

On MOTION by Ms. Young, seconded by Mr. Walden, with all in favor, the Taylor Tree Services Proposal of \$1,600 for Tree Trimming at Four JEA Lift Station Locations, was approved.