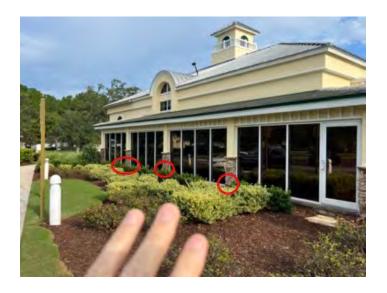

#### **Proposal Summary for Board Consideration**

**Proposal Title**: Lap and Recreation Pool Copper Stains- Board Action Necessary

Date: 10/09/2023

**Background**: As you can see from the photos below, the drains and returns throughout the Lap and Recreational Pools have copper and iron stains around them. During preventative maintenance for the pools, a product called Iron Out is utilized to help remove the copper and iron stains, however, the use of a metal impeller and motor parts rust with age and it becomes something beyond what these products can keep clean. There are several solutions. One, increased usage of products like Iron Out, which is now being used on a weekly basis. Second, approving a vendor to dive throughout the pools and treat the areas with Muriatic Acid and apply a further solution into the grid areas. Third, the pool could be drained, the affected areas and the grids treated, and then the pool restored to its normal status. However, this option comes with risk of damage that the vendor would not take responsibility for. And finally, the entire pool surface could have the mar site completely redone.

While cracking of the concrete is not likely, there is always that remote possibility any time a pool is drained. Both diving and draining have about 80% success rate in removing the stains, but it does affect the mar site of the pool coating, in that it will continue to wear away the coating over time. As well, it will create "circles" around the drain that will not match the existing color of the mar site. Ultimately, re- mar siting the pool interior surface would produce the best results, but it is also at the greatest cost. The last recorded renovation was 2015 and the cost was approximately \$165,000.00. In all, the contractors that have come out to preview the project have stated our mar site looks to be in good condition overall and can withstand muriatic cleaning. The capital improvement plan does list a pool renovation for 2025. Finally, a further preventative maintenance for the staining issue is changing the impellers of the 20 horsepower motors that control the water flow from the existing metal to the new innovations of plastic impellers (obtaining a range of pricing).