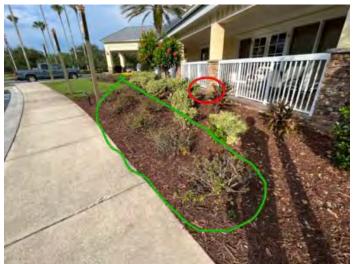

#### E. Tree Trimming at JEA Lift Station

Mr. Wheeler presented four proposals for trimming of all JEA station trees to the Board. After review of the proposals and Board discussion, it was decided to go with Taylor Tree Services proposal. The proposal cost totaled \$1,600 for tree trimming at four JEA lift station locations.