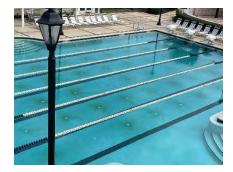

#### **Proposal Summary for Board Consideration**

**Proposal Title**: Lap and Recreation Pool Copper Stains- Board Action Necessary

Date: 10/09/2023

**Background**: As you can see from the photos below, the drains and returns throughout the Lap and Recreational Pools have copper and iron stains around them. During preventative maintenance for the pools, a product called Iron Out is utilized to help remove the copper and iron stains, however, the use of a metal impeller and motor parts rust with age and it becomes something beyond what these products can keep clean. There are several solutions. One, increased usage of products like Iron Out, which is now being used on a weekly basis. Second, approving a vendor to dive throughout the pools and treat the areas with Muriatic Acid and apply a further solution into the grid areas. Third, the pool could be drained, the affected areas and the grids treated, and then the pool restored to its normal status. However, this option comes with risk of damage that the vendor would not take responsibility for. And finally, the entire pool surface could have the mar site completely redone.

While cracking of the concrete is not likely, there is always that remote possibility any time a pool is drained. Both diving and draining have about 80% success rate in removing the stains, but it does affect the mar site of the pool coating, in that it will continue to wear away the coating over time. As well, it will create "circles" around the drain that will not match the existing color of the mar site. Ultimately, re- mar siting the pool interior surface would produce the best results, but it is also at the greatest cost. The last recorded renovation was 2015 and the cost was approximately \$165,000.00. In all, the contractors that have come out to preview the project have stated our mar site looks to be in good condition overall and can withstand muriatic cleaning. The capital improvement plan does list a pool renovation for 2025. Finally, a further preventative maintenance for the staining issue is changing the impellers of the 20 horsepower motors that control the water flow from the existing metal to the new innovations of plastic impellers (obtaining a range of pricing).