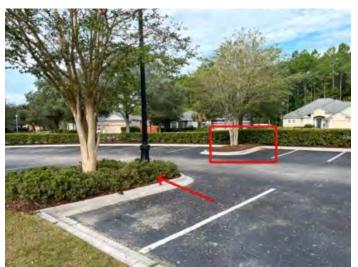

#### E. Tree Trimming at JEA Lift Station

Mr. Wheeler presented four proposals for trimming of all JEA station trees to the Board. After review of the proposals and Board discussion, it was decided to go with Taylor Tree Services proposal. The proposal cost totaled \$1,600 for tree trimming at four JEA lift station locations.