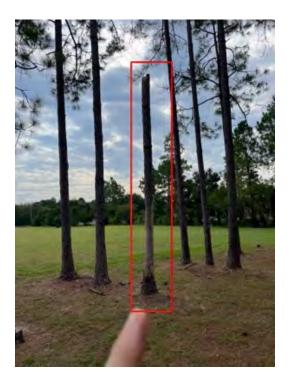

#### E. Tree Trimming at JEA Lift Station

Mr. Wheeler presented four proposals for trimming of all JEA station trees to the Board. After review of the proposals and Board discussion, it was decided to go with Taylor Tree Services proposal. The proposal cost totaled \$1,600 for tree trimming at four JEA lift station locations.

On MOTION by Ms. Young, seconded by Mr. Walden, with all in favor, the Taylor Tree Services Proposal of \$1,600 for Tree Trimming at Four JEA Lift Station Locations, was approved.