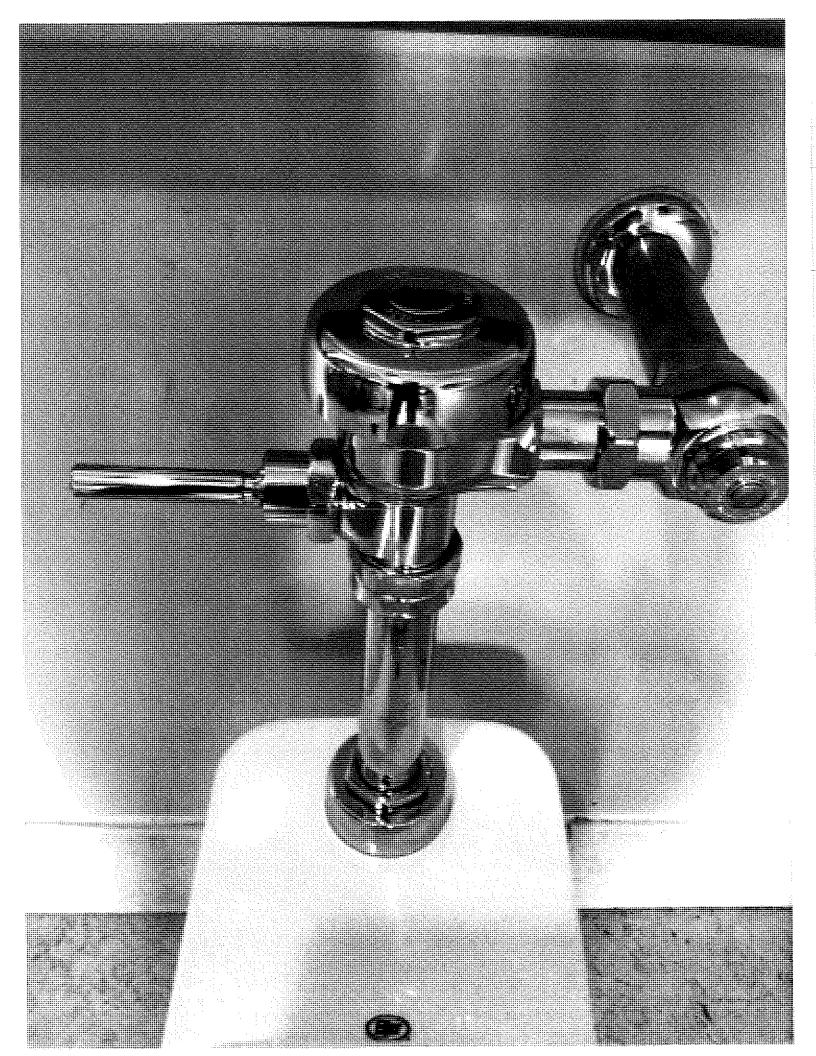

#### A. Swimming Pool Interior Lights

Mr. Wheeler presented the proposals for the swimming pool interior lights. He clarified the differences between the night swim versus the interior lights. He reviewed the four different proposals, which were Epic Pools, Big Z Pools, Pool Troopers, and ASP. He noted that the big difference in the proposals was a complete repair versus the light engine only and bracket. He recommended to do a complete repair of the light and light fixture, which was offered by Epic Pools and Big Z Pools. After brief Board discussion, it was decided to approve Epic Pools proposal for the replacement of swimming pool interior lights at a not to exceed cost of \$4,000. The proposal price is \$3,200.

#### G. Night Swim Deck Lighting

Mr. Wheeler stated that they were in the middle of working with two vendors to ensure appropriate repairs were made to return pool and deck to night swim certified status.

#### **Proposal Summary for Board Consideration**

Proposal Title: Night Swim Replacement Lighting- Board Action Necessary

**Date**: 10/09/2023

**Background**: There are two sets of "shoebox" LED night swim lights and six decorative "acorn" lights that need replacement. This writer is working with the vendors on many details to satisfy the requirement of the Department of Health for the night swim specifications. Dobson Electric and Lampshades Unlimited determined that the shoebox lights are under warranty and will be replaced for only material and labor cost, which is a tremendous savings. Currently, this writer has attempted to satisfy the requirement of obtaining pricing from three vendors. However, the remaining two vendors were not able to obtain the lighting under warranty and I have yet to receive their proposals. Without the warranty, the replacement of the shoebox lights is upwards of \$ 3700.00 per light. Dobson electric would also replace the decorative lighting on the pool deck, which is included in the price and upon completion the Department of Health would coordinate with Dobson for the re-certification of the night swimming for the residents.