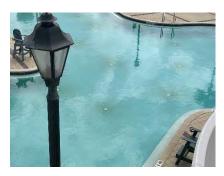

#### **Proposal Summary for Board Consideration**

**Proposal Title**: Lap and Recreation Pool Copper Stains- Board Action Necessary

Date: 10/09/2023

**Background**: As you can see from the photos below, the drains and returns throughout the Lap and Recreational Pools have copper and iron stains around them. During preventative maintenance for the pools, a product called Iron Out is utilized to help remove the copper and iron stains, however, the use of a metal impeller and motor parts rust with age and it becomes something beyond what these products can keep clean. There are several solutions. One, increased usage of products like Iron Out, which is now being used on a weekly basis. Second, approving a vendor to dive throughout the pools and treat the areas with Muriatic Acid and apply a further solution into the grid areas. Third, the pool could be drained, the affected areas and the grids treated, and then the pool restored to its normal status. However, this option comes with risk of damage that the vendor would not take responsibility for. And finally, the entire pool surface could have the mar site completely redone.

While cracking of the concrete is not likely, there is always that remote possibility any time a pool is drained. Both diving and draining have about 80% success rate in removing the stains, but it does affect the mar site of the pool coating, in that it will continue to wear away the coating over time. As well, it will create "circles" around the drain that will not match the existing color of the mar site. Ultimately, re- mar siting the pool interior surface would produce the best results, but it is also at the greatest cost. The last recorded renovation was 2015 and the cost was approximately \$165,000.00. In all, the contractors that have come out to preview the project have stated our mar site looks to be in good condition overall and can withstand muriatic cleaning. The capital improvement plan does list a pool renovation for 2025. Finally, a further preventative maintenance for the staining issue is changing the impellers of the 20 horsepower motors that control the water flow from the existing metal to the new innovations of plastic impellers (obtaining a range of pricing).