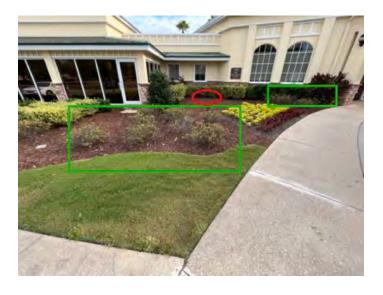

#### E. Tree Trimming at JEA Lift Station

Mr. Wheeler presented four proposals for trimming of all JEA station trees to the Board. After review of the proposals and Board discussion, it was decided to go with Taylor Tree Services proposal. The proposal cost totaled \$1,600 for tree trimming at four JEA lift station locations.