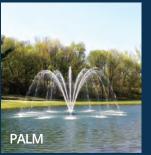

| PATTERN    | 3/4HP - NEW! | 1HP - NEW! | 2HP       | ЗНР       | 5HP       | 7-1/2HP |
|------------|--------------|------------|-----------|-----------|-----------|---------|
| Mighty Oak | 10 x 24      | 13 x 34    | 14.5 × 40 | 19.5 x 51 | 24.5 x 58 | 27 x 60 |
| Magnolia   | 9 x 29       | 11.5 x 37  | 13.5 x 44 | 18 x 60   | 23.5 x 75 | 26 x 80 |
| Mahogany   | 11.5 x 28    | 14 x 34    | 16 x 40   | 21 x 58   | 28 x 64   | 29 x 72 |
| Madrone    | 11.5 x 28    | 14 x 35    | 15 x 43   | 20 x 59   | 24 x 70   | 26 x 75 |
| Palm       | -            | -          | 12 x 26   | 16 x 36   | 20.5 x 40 | 22 x 42 |