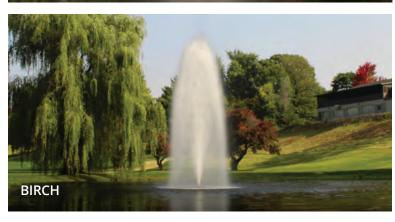

| PATTERNS | DISPLAY DIMENSIONS (FT.) |         |           |           |           |         |  |  |  |  |
|----------|--------------------------|---------|-----------|-----------|-----------|---------|--|--|--|--|
| Willow   | 6.5 X 21                 | 9 x 31  | -         | -         | -         | -       |  |  |  |  |
| Sequoia  | 13 x 8                   | 18 x 11 | -         | -         | -         | -       |  |  |  |  |
| Cypress  | 7 x 17                   | 9 x 28  | -         | -         | -         | -       |  |  |  |  |
| Linden   | 9 x 29                   | 12 x 31 | 15.5 x 38 | 20.5 x 38 | 24.5 x 46 | 26 x 46 |  |  |  |  |
| Birch    | 7 x 5                    | 11 x 8  | 11 x 10   | 16 x 12   | 24 x 14   | 26 x 16 |  |  |  |  |
| Balsam   | -                        | -       | 14 x 32   | 19 x 34   | 18 x 34   | 21 x 36 |  |  |  |  |
| Spruce   | -                        | -       | 21 x10    | 26 x 12   | 31 x12    | 34 x 12 |  |  |  |  |
| Redwood  | -                        | -       | 22 x 6    | 27 x 6    | 32 x 6    | 36 x 8  |  |  |  |  |