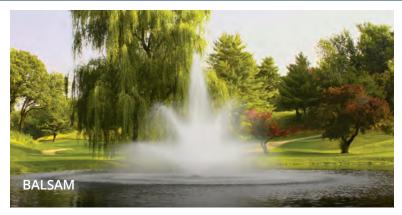

| PATTERNS | DISPLAY DIMENSIONS (FT.) |         |           |           |           |         |  |  |  |  |
|----------|--------------------------|---------|-----------|-----------|-----------|---------|--|--|--|--|
| Willow   | 6.5 X 21                 | 9 x 31  | -         | -         | -         | -       |  |  |  |  |
| Sequoia  | 13 x 8                   | 18 x 11 | -         | -         | -         | -       |  |  |  |  |
| Cypress  | 7 x 17                   | 9 x 28  | -         | -         | -         | -       |  |  |  |  |
| Linden   | 9 x 29                   | 12 x 31 | 15.5 x 38 | 20.5 x 38 | 24.5 x 46 | 26 x 46 |  |  |  |  |
| Birch    | 7 x 5                    | 11 x 8  | 11 x 10   | 16 x 12   | 24 x 14   | 26 x 16 |  |  |  |  |
| Balsam   | -                        | -       | 14 x 32   | 19 x 34   | 18 x 34   | 21 x 36 |  |  |  |  |
| Spruce   | -                        | -       | 21 x10    | 26 x 12   | 31 x12    | 34 x 12 |  |  |  |  |
| Redwood  | -                        | -       | 22 x 6    | 27 x 6    | 32 x 6    | 36 x 8  |  |  |  |  |