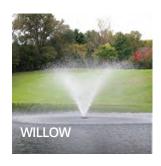

| PATTERNS | DISPLAY DIMENSIONS (FT.) |         |           |           |           |         |  |  |  |  |
|----------|--------------------------|---------|-----------|-----------|-----------|---------|--|--|--|--|
| Willow   | 6.5 X 21                 | 9 x 31  | -         | -         | -         | -       |  |  |  |  |
| Sequoia  | 13 x 8                   | 18 x 11 | -         | -         | -         | -       |  |  |  |  |
| Cypress  | 7 x 17                   | 9 x 28  | -         | -         | -         | -       |  |  |  |  |
| Linden   | 9 x 29                   | 12 x 31 | 15.5 x 38 | 20.5 x 38 | 24.5 x 46 | 26 x 46 |  |  |  |  |
| Birch    | 7 x 5                    | 11 x 8  | 11 x 10   | 16 x 12   | 24 x 14   | 26 x 16 |  |  |  |  |
| Balsam   | -                        | -       | 14 x 32   | 19 x 34   | 18 x 34   | 21 x 36 |  |  |  |  |
| Spruce   | -                        | -       | 21 x10    | 26 x 12   | 31 x12    | 34 x 12 |  |  |  |  |
| Redwood  | -                        | -       | 22 x 6    | 27 x 6    | 32 x 6    | 36 x 8  |  |  |  |  |