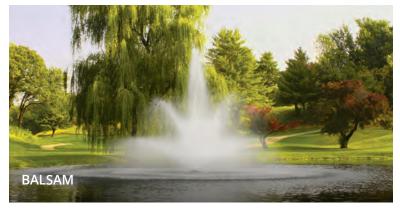

| PATTERNS | DISPLAY DIMENSIONS (FT.) |         |           |           |           |         |  |  |  |  |
|----------|--------------------------|---------|-----------|-----------|-----------|---------|--|--|--|--|
| Willow   | 6.5 X 21                 | 9 x 31  | -         | -         | -         | -       |  |  |  |  |
| Sequoia  | 13 x 8                   | 18 x 11 | -         | -         | -         | -       |  |  |  |  |
| Cypress  | 7 x 17                   | 9 x 28  | -         | -         | -         | -       |  |  |  |  |
| Linden   | 9 x 29                   | 12 x 31 | 15.5 x 38 | 20.5 x 38 | 24.5 x 46 | 26 x 46 |  |  |  |  |
| Birch    | 7 x 5                    | 11 x 8  | 11 x 10   | 16 x 12   | 24 x 14   | 26 x 16 |  |  |  |  |
| Balsam   | -                        | -       | 14 x 32   | 19 x 34   | 18 x 34   | 21 x 36 |  |  |  |  |
| Spruce   | -                        | -       | 21 x10    | 26 x 12   | 31 x12    | 34 x 12 |  |  |  |  |
| Redwood  | -                        | -       | 22 x 6    | 27 x 6    | 32 x 6    | 36 x 8  |  |  |  |  |