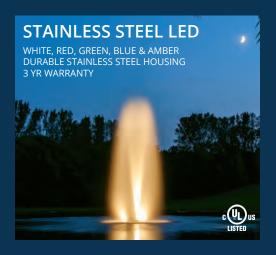

### **WATERGLOW** LIGHTING

Kasco WaterGlow Lighting will dramatically illuminate your fountain or surface aerator. Available in composite or stainless steel housings and in several color options, these versatile LED lights are a perfect addition to your display.

NEW RGBW LED Systems with ultra-vibrant color displays, 36 pre-programmed displays and optional Wi-Fi control.

Snap-on clips included with RGB, Composite and Stainless Steel LED systems.

Multiple color choices, from single colors to rhythmic color changes and holiday themes.

Durable fixtures are fully sealed for watertight operation.

Corporate Office 4651 Salisbury Rd. Suite 155 Jacksonville, FL 32256 1-800-666-5253 AR@lakedoctors.com www.lakedoctors.com

|                                                                     |                   | SERVICE ORDER                                          | SALES REP. S      | EYMOUR           |  |  |
|---------------------------------------------------------------------|-------------------|--------------------------------------------------------|-------------------|------------------|--|--|
| ACCOUNT/SI                                                          | TEBartram Sp      | rings CDD                                              | ACCOUNT #70       | 9275             |  |  |
| BILLING NAM                                                         | IE Vesta Prope    | erty Services                                          | DATE 4/26/2023    | 3                |  |  |
| BILLING ADD                                                         | RESS 475 Wes      | st Town place #114 St Augustine Fl. 32092              | COUNTY #16        |                  |  |  |
| CONTACT Wi                                                          | nslow Wheele      | r                                                      | PHONE #904-3      | 318-0797         |  |  |
| EMAIL ADDRI                                                         | ESS wwheeler@     | )vestapropertyservices.com                             | Email Invoice: Y  | O NO             |  |  |
| PO#                                                                 |                   | MANUFACTURER: AQM AES KAS LF OA C                      | OTT AQC AF        | ODS              |  |  |
| SERVICE REC                                                         | QUEST Fountai     | n not working.                                         |                   |                  |  |  |
| Includes 5 Nozzles patterns: Balsam, Linden, Spruce, Redwood, Birch |                   |                                                        |                   |                  |  |  |
| NOTES Fount                                                         | ain motor test ba | ad and needs replacement. Original motor from 2016. Th | is motor has beer | repaired         |  |  |
| several time                                                        | over the years    | so recommend replacing with new motor which in         | ncludes a 3-yea   | r warranty.      |  |  |
| Existing under                                                      | rwater cable to b | be used. Existing control panel components to be used. | Motor Starter \$9 | 95.00. if needed |  |  |
| QTY                                                                 | UNIT              | DESCRIPTION                                            | PRICE             | EXTENDED         |  |  |
| 1                                                                   | EA                | 5hp 230V 3-Phase Replacement fountain power unit       | 4,692.00          | 4,692.00         |  |  |
|                                                                     |                   |                                                        |                   | 0.00             |  |  |
|                                                                     |                   |                                                        |                   | 0.00             |  |  |
|                                                                     |                   |                                                        |                   | 0.00             |  |  |
|                                                                     |                   |                                                        |                   | 0.00             |  |  |
|                                                                     |                   |                                                        |                   | 0.00             |  |  |
|                                                                     |                   |                                                        |                   | 0.00             |  |  |
|                                                                     |                   |                                                        |                   | 0.00             |  |  |
|                                                                     |                   |                                                        |                   | 0.00             |  |  |
|                                                                     |                   |                                                        |                   | 0.00             |  |  |
| Dobby I                                                             | Eolov             |                                                        | PARTS TOTAL       | \$ 4,692.00      |  |  |
| Bobby I                                                             | Toley             |                                                        | LABOR             | \$ 400.00        |  |  |
| SERVICED BY:                                                        |                   |                                                        | FREIGHT           | \$ 75.00         |  |  |
|                                                                     |                   |                                                        | SUBTOTAL          | \$ 5,167.00      |  |  |
| SERVICE DATE:                                                       |                   | 0.000%<br>ST                                           | TATE SALES TAX    | \$ 0.00          |  |  |
|                                                                     |                   |                                                        | TOTAL             | \$ 5,167.00      |  |  |
| WORK AUTHORIZ                                                       | ED BY:            |                                                        | ·                 |                  |  |  |
| CUSTOMER SIGN                                                       | ATURE             | DATE                                                   |                   |                  |  |  |