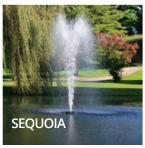

| PATTERNS | DISPLAY DIMENSIONS (FT.) |         |           |           |           |         |  |  |  |  |
|----------|--------------------------|---------|-----------|-----------|-----------|---------|--|--|--|--|
| Willow   | 6.5 X 21                 | 9 x 31  | -         | -         | -         | -       |  |  |  |  |
| Sequoia  | 13 x 8                   | 18 x 11 | -         | -         | -         | -       |  |  |  |  |
| Cypress  | 7 x 17                   | 9 x 28  | -         | -         | -         | -       |  |  |  |  |
| Linden   | 9 x 29                   | 12 x 31 | 15.5 x 38 | 20.5 x 38 | 24.5 x 46 | 26 x 46 |  |  |  |  |
| Birch    | 7 x 5                    | 11 x 8  | 11 x 10   | 16 x 12   | 24 x 14   | 26 x 16 |  |  |  |  |
| Balsam   | -                        | -       | 14 x 32   | 19 x 34   | 18 x 34   | 21 x 36 |  |  |  |  |
| Spruce   | -                        | -       | 21 x10    | 26 x 12   | 31 x12    | 34 x 12 |  |  |  |  |
| Redwood  | -                        | -       | 22 x 6    | 27 x 6    | 32 x 6    | 36 x 8  |  |  |  |  |