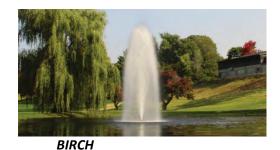

| PATTERNS | DISPLAY DIMENSIONS (FT.) |         |           |           |           |         |  |  |  |  |
|----------|--------------------------|---------|-----------|-----------|-----------|---------|--|--|--|--|
| Willow   | 6.5 X 21                 | 9 x 31  | -         | -         | -         | -       |  |  |  |  |
| Sequoia  | 13 x 8                   | 18 x 11 | -         | -         | -         | -       |  |  |  |  |
| Cypress  | 7 x 17                   | 9 x 28  | -         | -         | -         | -       |  |  |  |  |
| Linden   | 9 x 29                   | 12 x 31 | 15.5 x 38 | 20.5 x 38 | 24.5 x 46 | 26 x 46 |  |  |  |  |
| Birch    | 7 x 5                    | 11 x 8  | 11 x 10   | 16 x 12   | 24 x 14   | 26 x 16 |  |  |  |  |
| Balsam   | -                        | -       | 14 x 32   | 19 x 34   | 18 x 34   | 21 x 36 |  |  |  |  |
| Spruce   | -                        | -       | 21 x10    | 26 x 12   | 31 x12    | 34 x 12 |  |  |  |  |
| Redwood  | -                        | -       | 22 x 6    | 27 x 6    | 32 x 6    | 36 x 8  |  |  |  |  |