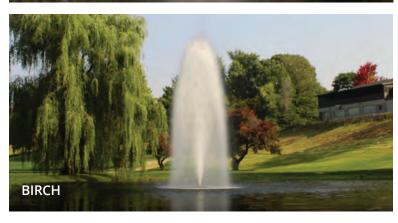

| PATTERNS | DISPLAY DIMENSIONS (FT.) |         |           |           |           |         |  |  |  |  |
|----------|--------------------------|---------|-----------|-----------|-----------|---------|--|--|--|--|
| Willow   | 6.5 X 21                 | 9 x 31  | -         | -         | -         | -       |  |  |  |  |
| Sequoia  | 13 x 8                   | 18 x 11 | -         | -         | -         | -       |  |  |  |  |
| Cypress  | 7 x 17                   | 9 x 28  | -         | -         | -         | -       |  |  |  |  |
| Linden   | 9 x 29                   | 12 x 31 | 15.5 x 38 | 20.5 x 38 | 24.5 x 46 | 26 x 46 |  |  |  |  |
| Birch    | 7 x 5                    | 11 x 8  | 11 x 10   | 16 x 12   | 24 x 14   | 26 x 16 |  |  |  |  |
| Balsam   | -                        | -       | 14 x 32   | 19 x 34   | 18 x 34   | 21 x 36 |  |  |  |  |
| Spruce   | -                        | -       | 21 x10    | 26 x 12   | 31 x12    | 34 x 12 |  |  |  |  |
| Redwood  | -                        | -       | 22 x 6    | 27 x 6    | 32 x 6    | 36 x 8  |  |  |  |  |