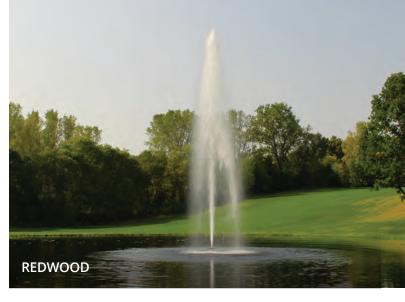

| PATTERNS | DISPLAY DIMENSIONS (FT.) |         |           |           |           |         |  |  |  |  |
|----------|--------------------------|---------|-----------|-----------|-----------|---------|--|--|--|--|
| Willow   | 6.5 X 21                 | 9 x 31  | -         | -         | -         | -       |  |  |  |  |
| Sequoia  | 13 x 8                   | 18 x 11 | -         | -         | -         | -       |  |  |  |  |
| Cypress  | 7 x 17                   | 9 x 28  | -         | -         | -         | -       |  |  |  |  |
| Linden   | 9 x 29                   | 12 x 31 | 15.5 x 38 | 20.5 x 38 | 24.5 x 46 | 26 x 46 |  |  |  |  |
| Birch    | 7 x 5                    | 11 x 8  | 11 x 10   | 16 x 12   | 24 x 14   | 26 x 16 |  |  |  |  |
| Balsam   | -                        | -       | 14 x 32   | 19 x 34   | 18 x 34   | 21 x 36 |  |  |  |  |
| Spruce   | -                        | -       | 21 x10    | 26 x 12   | 31 x12    | 34 x 12 |  |  |  |  |
| Redwood  | -                        | -       | 22 x 6    | 27 x 6    | 32 x 6    | 36 x 8  |  |  |  |  |