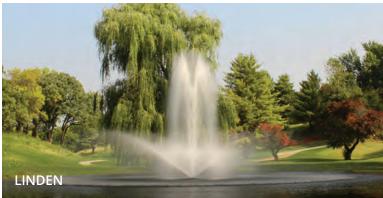

| PATTERNS | DISPLAY DIMENSIONS (FT.) |         |           |           |           |         |  |  |  |  |
|----------|--------------------------|---------|-----------|-----------|-----------|---------|--|--|--|--|
| Willow   | 6.5 X 21                 | 9 x 31  | -         | -         | -         | -       |  |  |  |  |
| Sequoia  | 13 x 8                   | 18 x 11 | -         | -         | -         | -       |  |  |  |  |
| Cypress  | 7 x 17                   | 9 x 28  | -         | -         | -         | -       |  |  |  |  |
| Linden   | 9 x 29                   | 12 x 31 | 15.5 x 38 | 20.5 x 38 | 24.5 x 46 | 26 x 46 |  |  |  |  |
| Birch    | 7 x 5                    | 11 x 8  | 11 x 10   | 16 x 12   | 24 x 14   | 26 x 16 |  |  |  |  |
| Balsam   | -                        | -       | 14 x 32   | 19 x 34   | 18 x 34   | 21 x 36 |  |  |  |  |
| Spruce   | -                        | -       | 21 x10    | 26 x 12   | 31 x12    | 34 x 12 |  |  |  |  |
| Redwood  | -                        | -       | 22 x 6    | 27 x 6    | 32 x 6    | 36 x 8  |  |  |  |  |