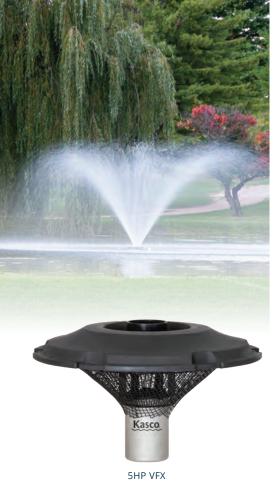

#### VFX SERIES FOUNTAINS

1/2, 3/4, 1, 2 & 5HP 120V & 208-240V Single & Three Phase Complete packages are ETL approved to UL and CSA standards Includes motor unit, float, mooring ropes, power cord & control panel

Kasco VFX Series is the choice for an elegant display with superior aeration benefits. These high-flow units are efficient, easy to install and operate, and are ideal for many applications. Operates in as little as 15 of water.

1/2, 3/4 & 1HP - 2 years 2 & 5HP - 3 years\* \*5 year warranty available

| DETAILS    |         |         |          | 1U      | NIT SIZE (HP) |         |                |        |         |  |
|------------|---------|---------|----------|---------|---------------|---------|----------------|--------|---------|--|
| DETAILS    | 1/2HP   | 3/4     | ŀНР      | 1       | НР            | 21-     | <del>I</del> P | 51     | НP      |  |
| Model      | 2400VFX | 3400VFX | 3400HVFX | 4400VFX | 4400HVFX      | 8400VFX | 2.3VFX         | 5.1VFX | 5.3VFX  |  |
| Volt       | 120     | 120     | 208-240  | 120     | 208-240       | 208-    | 208-240        |        | 208-240 |  |
| Phase      | 1       |         | 1        | 1       |               | 1       | 3              | 1      | 3       |  |
| Amp        | 5.6     | 7.3     | 3.7      | 11.3    | 5.7           | 11      | 7.5            | 20     | 16      |  |
| H x W (ft) | 5 x 15  | 5.5     | x 21     | 8       | x 25          | 8 x 32  |                | 9 x 34 |         |  |