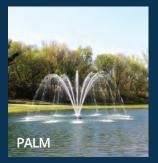

| PATTERN    | 3/4HP - NEW! | 1HP - NEW! | 2HP       | ЗНР       | 5HP       | 7-1/2HP |
|------------|--------------|------------|-----------|-----------|-----------|---------|
| Mighty Oak | 10 x 24      | 13 x 34    | 14.5 × 40 | 19.5 x 51 | 24.5 x 58 | 27 x 60 |
| Magnolia   | 9 x 29       | 11.5 x 37  | 13.5 x 44 | 18 x 60   | 23.5 x 75 | 26 x 80 |
| Mahogany   | 11.5 x 28    | 14 x 34    | 16 x 40   | 21 x 58   | 28 x 64   | 29 x 72 |
| Madrone    | 11.5 x 28    | 14 x 35    | 15 x 43   | 20 x 59   | 24 x 70   | 26 x 75 |
| Palm       | -            | -          | 12 x 26   | 16 x 36   | 20.5 x 40 | 22 x 42 |