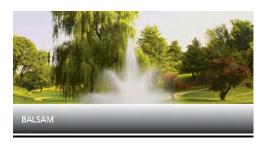

| PATTERNS | DISPLAY DIMENSIONS (FT.) |         |           |           |           |         |  |  |  |  |
|----------|--------------------------|---------|-----------|-----------|-----------|---------|--|--|--|--|
| Willow   | 6.5 X 21                 | 9 x 31  | -         | -         | -         | -       |  |  |  |  |
| Sequoia  | 13 x 8                   | 18 x 11 | -         | -         | -         | -       |  |  |  |  |
| Cypress  | 7 x 17                   | 9 x 28  | -         | -         | -         | -       |  |  |  |  |
| Linden   | 9 x 29                   | 12 x 31 | 15.5 x 38 | 20.5 x 38 | 24.5 x 46 | 26 x 46 |  |  |  |  |
| Birch    | 7 x 5                    | 11 x 8  | 11 x 10   | 16 x 12   | 24 x 14   | 26 x 16 |  |  |  |  |
| Balsam   | -                        | -       | 14 x 32   | 19 x 34   | 18 x 34   | 21 x 36 |  |  |  |  |
| Spruce   | -                        | -       | 21 x10    | 26 x 12   | 31 x12    | 34 x 12 |  |  |  |  |
| Redwood  | -                        | -       | 22 x 6    | 27 x 6    | 32 x 6    | 36 x 8  |  |  |  |  |