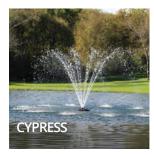

| PATTERNS | DISPLAY DIMENSIONS (FT.) |         |           |           |           |         |  |  |  |  |
|----------|--------------------------|---------|-----------|-----------|-----------|---------|--|--|--|--|
| Willow   | 6.5 X 21                 | 9 x 31  | -         | -         | -         | -       |  |  |  |  |
| Sequoia  | 13 x 8                   | 18 x 11 | -         | -         | -         | -       |  |  |  |  |
| Cypress  | 7 x 17                   | 9 x 28  | -         | -         | -         | -       |  |  |  |  |
| Linden   | 9 x 29                   | 12 x 31 | 15.5 x 38 | 20.5 x 38 | 24.5 x 46 | 26 x 46 |  |  |  |  |
| Birch    | 7 x 5                    | 11 x 8  | 11 x 10   | 16 x 12   | 24 x 14   | 26 x 16 |  |  |  |  |
| Balsam   | -                        | -       | 14 x 32   | 19 x 34   | 18 x 34   | 21 x 36 |  |  |  |  |
| Spruce   | -                        | -       | 21 x10    | 26 x 12   | 31 x12    | 34 x 12 |  |  |  |  |
| Redwood  | -                        | -       | 22 x 6    | 27 x 6    | 32 x 6    | 36 x 8  |  |  |  |  |