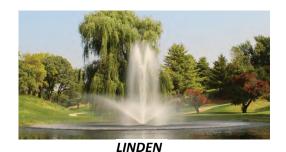

| PATTERNS | DISPLAY DIMENSIONS (FT.) |         |           |           |           |         |  |  |  |  |
|----------|--------------------------|---------|-----------|-----------|-----------|---------|--|--|--|--|
| Willow   | 6.5 X 21                 | 9 x 31  | -         | -         | -         | -       |  |  |  |  |
| Sequoia  | 13 x 8                   | 18 x 11 | -         | -         | -         | -       |  |  |  |  |
| Cypress  | 7 x 17                   | 9 x 28  | -         | -         | -         | -       |  |  |  |  |
| Linden   | 9 x 29                   | 12 x 31 | 15.5 x 38 | 20.5 x 38 | 24.5 x 46 | 26 x 46 |  |  |  |  |
| Birch    | 7 x 5                    | 11 x 8  | 11 x 10   | 16 x 12   | 24 x 14   | 26 x 16 |  |  |  |  |
| Balsam   | -                        | -       | 14 x 32   | 19 x 34   | 18 x 34   | 21 x 36 |  |  |  |  |
| Spruce   | -                        | -       | 21 x10    | 26 x 12   | 31 x12    | 34 x 12 |  |  |  |  |
| Redwood  | -                        | -       | 22 x 6    | 27 x 6    | 32 x 6    | 36 x 8  |  |  |  |  |