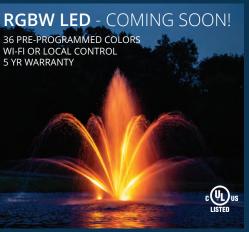

### **WATERGLOW** LIGHTING

Kasco WaterGlow Lighting will dramatically illuminate your fountain or surface aerator. Available in composite or stainless steel housings and in several color options, these versatile LED lights are a perfect addition to your display.

NEW RGBW LED Systems with ultra-vibrant color displays, 36 pre-programmed displays and optional Wi-Fi control.

Snap-on clips included with RGB, Composite and Stainless Steel LED systems.

Multiple color choices, from single colors to rhythmic color changes and holiday themes.