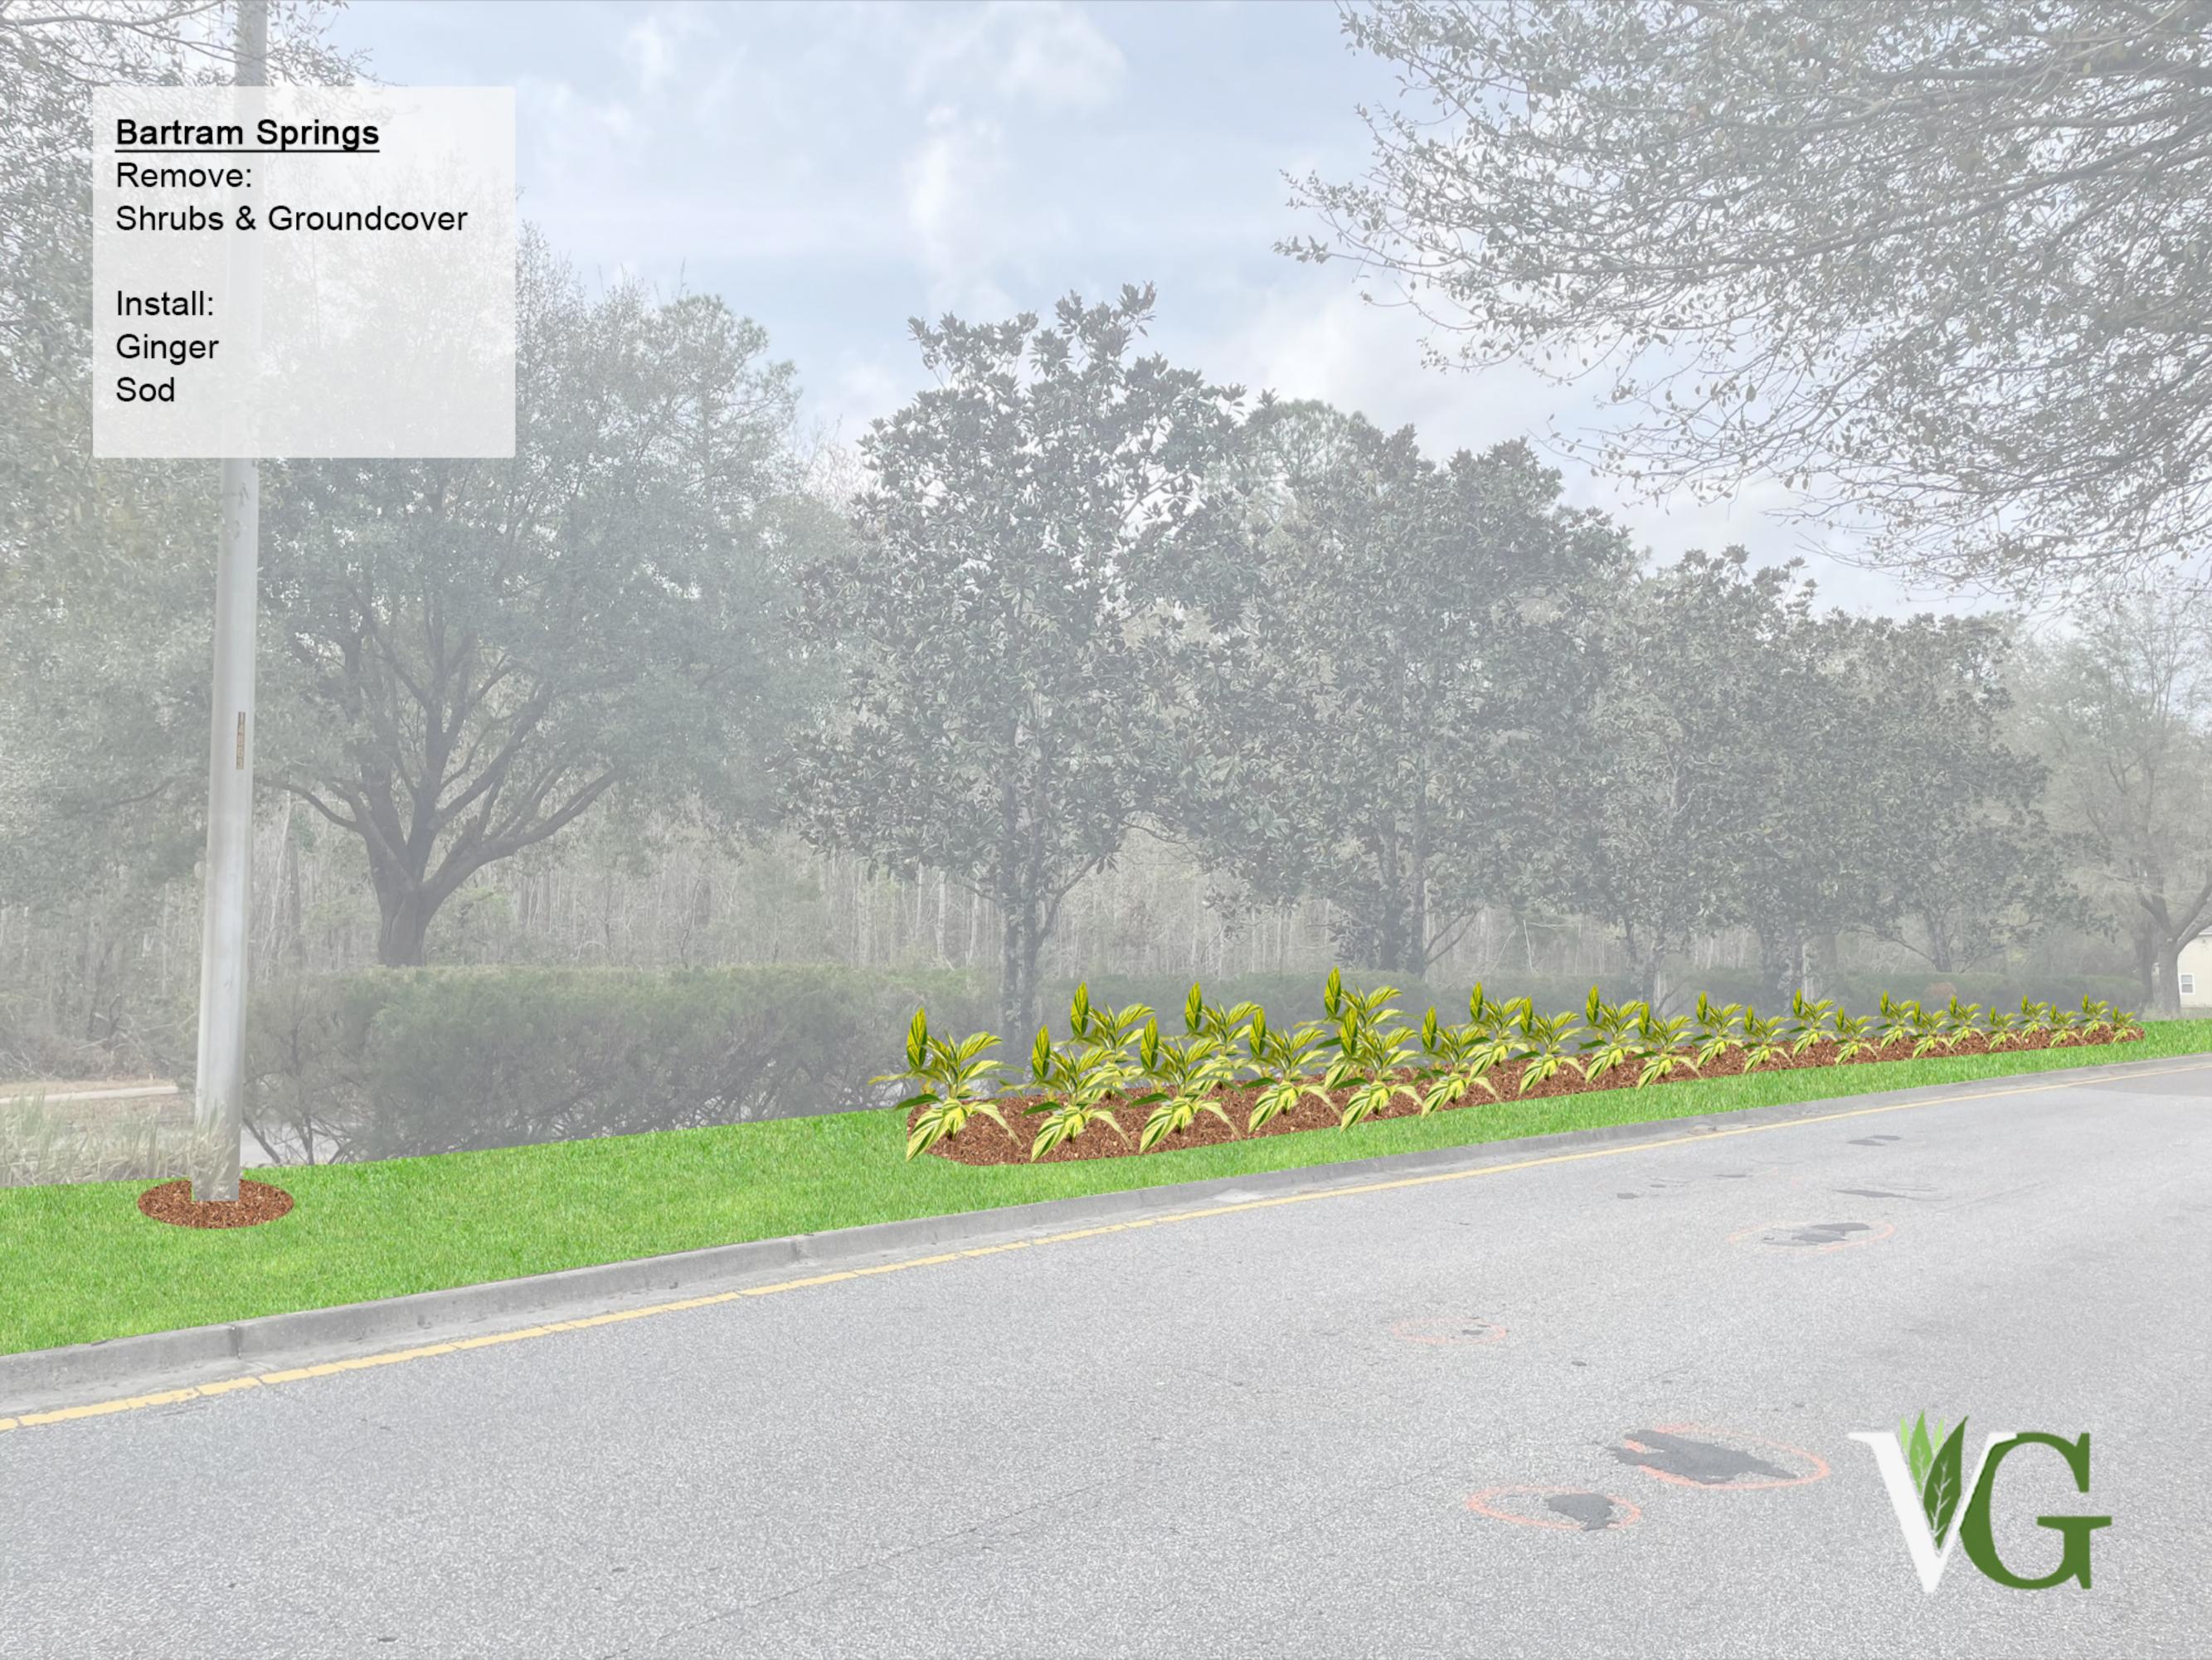

## C. Phase 1 Landscape Beautification

Mr. Walden reviewed the Phase 1 landscape beautification plan which totaled \$20,198. Board discussion ensued on taking out coverage on the parkway, and if that would lead people to stop crossing at the crosswalk or on designated paths. Ms. Young noted that she believed they should have more coverage to encourage people to use the designated areas. Ms. Young expressed her opinion that VerdeGo should complete all of Phase 1 before they start on Phase 2, and her opinion was that she was not impressed by the renderings. Ms. Reynolds stated that the new Board members had not been looped in on this item, and she asked that this project be tabled to a future meeting. Mr. Walden stated that he has been on this project since 2007, and they have been moving in the right direction. He noted that it is the right time to plant things now. Mr. Walden agreed to table the item in order for the new Board members to get caught up with this project and allow them time to ask any questions. Mr. Walden noted that he would like the Board to make a decision at the next meeting.

### Job Summary:

Proposal for renovation of second median section(Phase II) at main entrance to the property. We propose to removal all existing plant material and leave existing tree's. Area will be regraded, create beds around the tree's and sod. Existing tree's will need the canopies raised so as to create more sunlight and air flow to help sod establishment. Also a small planting will be installed on both end caps to create color. The existing irrigation system will have to be retro fitted to ensure proper coverage for new sod and plants. Price includes all removals, debris disposal, sod, plants, delivery, irrigation allowance and all project related labor.

#### **Landscape Enhancement**

| Quantity | Description                   | Unit                               | <b>Unit Price</b> | Ext Price   |
|----------|-------------------------------|------------------------------------|-------------------|-------------|
| 250.00   | Labor and Prep                | Hr                                 | \$42.00           | \$10,500.00 |
| 3.00     | Bobcat on site                | Flat                               | \$500.00          | \$1,500.00  |
| 40.00    | Disposal Fee                  | Ea                                 | \$50.00           | \$2,000.00  |
| 1.00     | delivery                      | Flat                               | \$300.00          | \$300.00    |
| 1.00     | irrigation allowance          | Flat                               | \$1,200.00        | \$1,200.00  |
| 30.00    | Arboricola, "Trinette' - (e)  | 3g                                 | \$18.00           | \$540.00    |
| 30.00    | Liriope, Super Blue - (e)     | 1g                                 | \$9.60            | \$288.00    |
| 9.00     | Sod Installed - St. Augustine | Pallet                             | \$430.00          | \$3,870.00  |
|          | -                             | <b>Landscape Enhancement Total</b> |                   | \$20,198.00 |

<sup>\*</sup>a landscape rendering was created to show proposed end cap plantings\*

**Proposal Total:** \$20,198.00

Note: This proposal includes all labor and material necessary to complete the job.

Payment due 30 days after receipt of invoice.