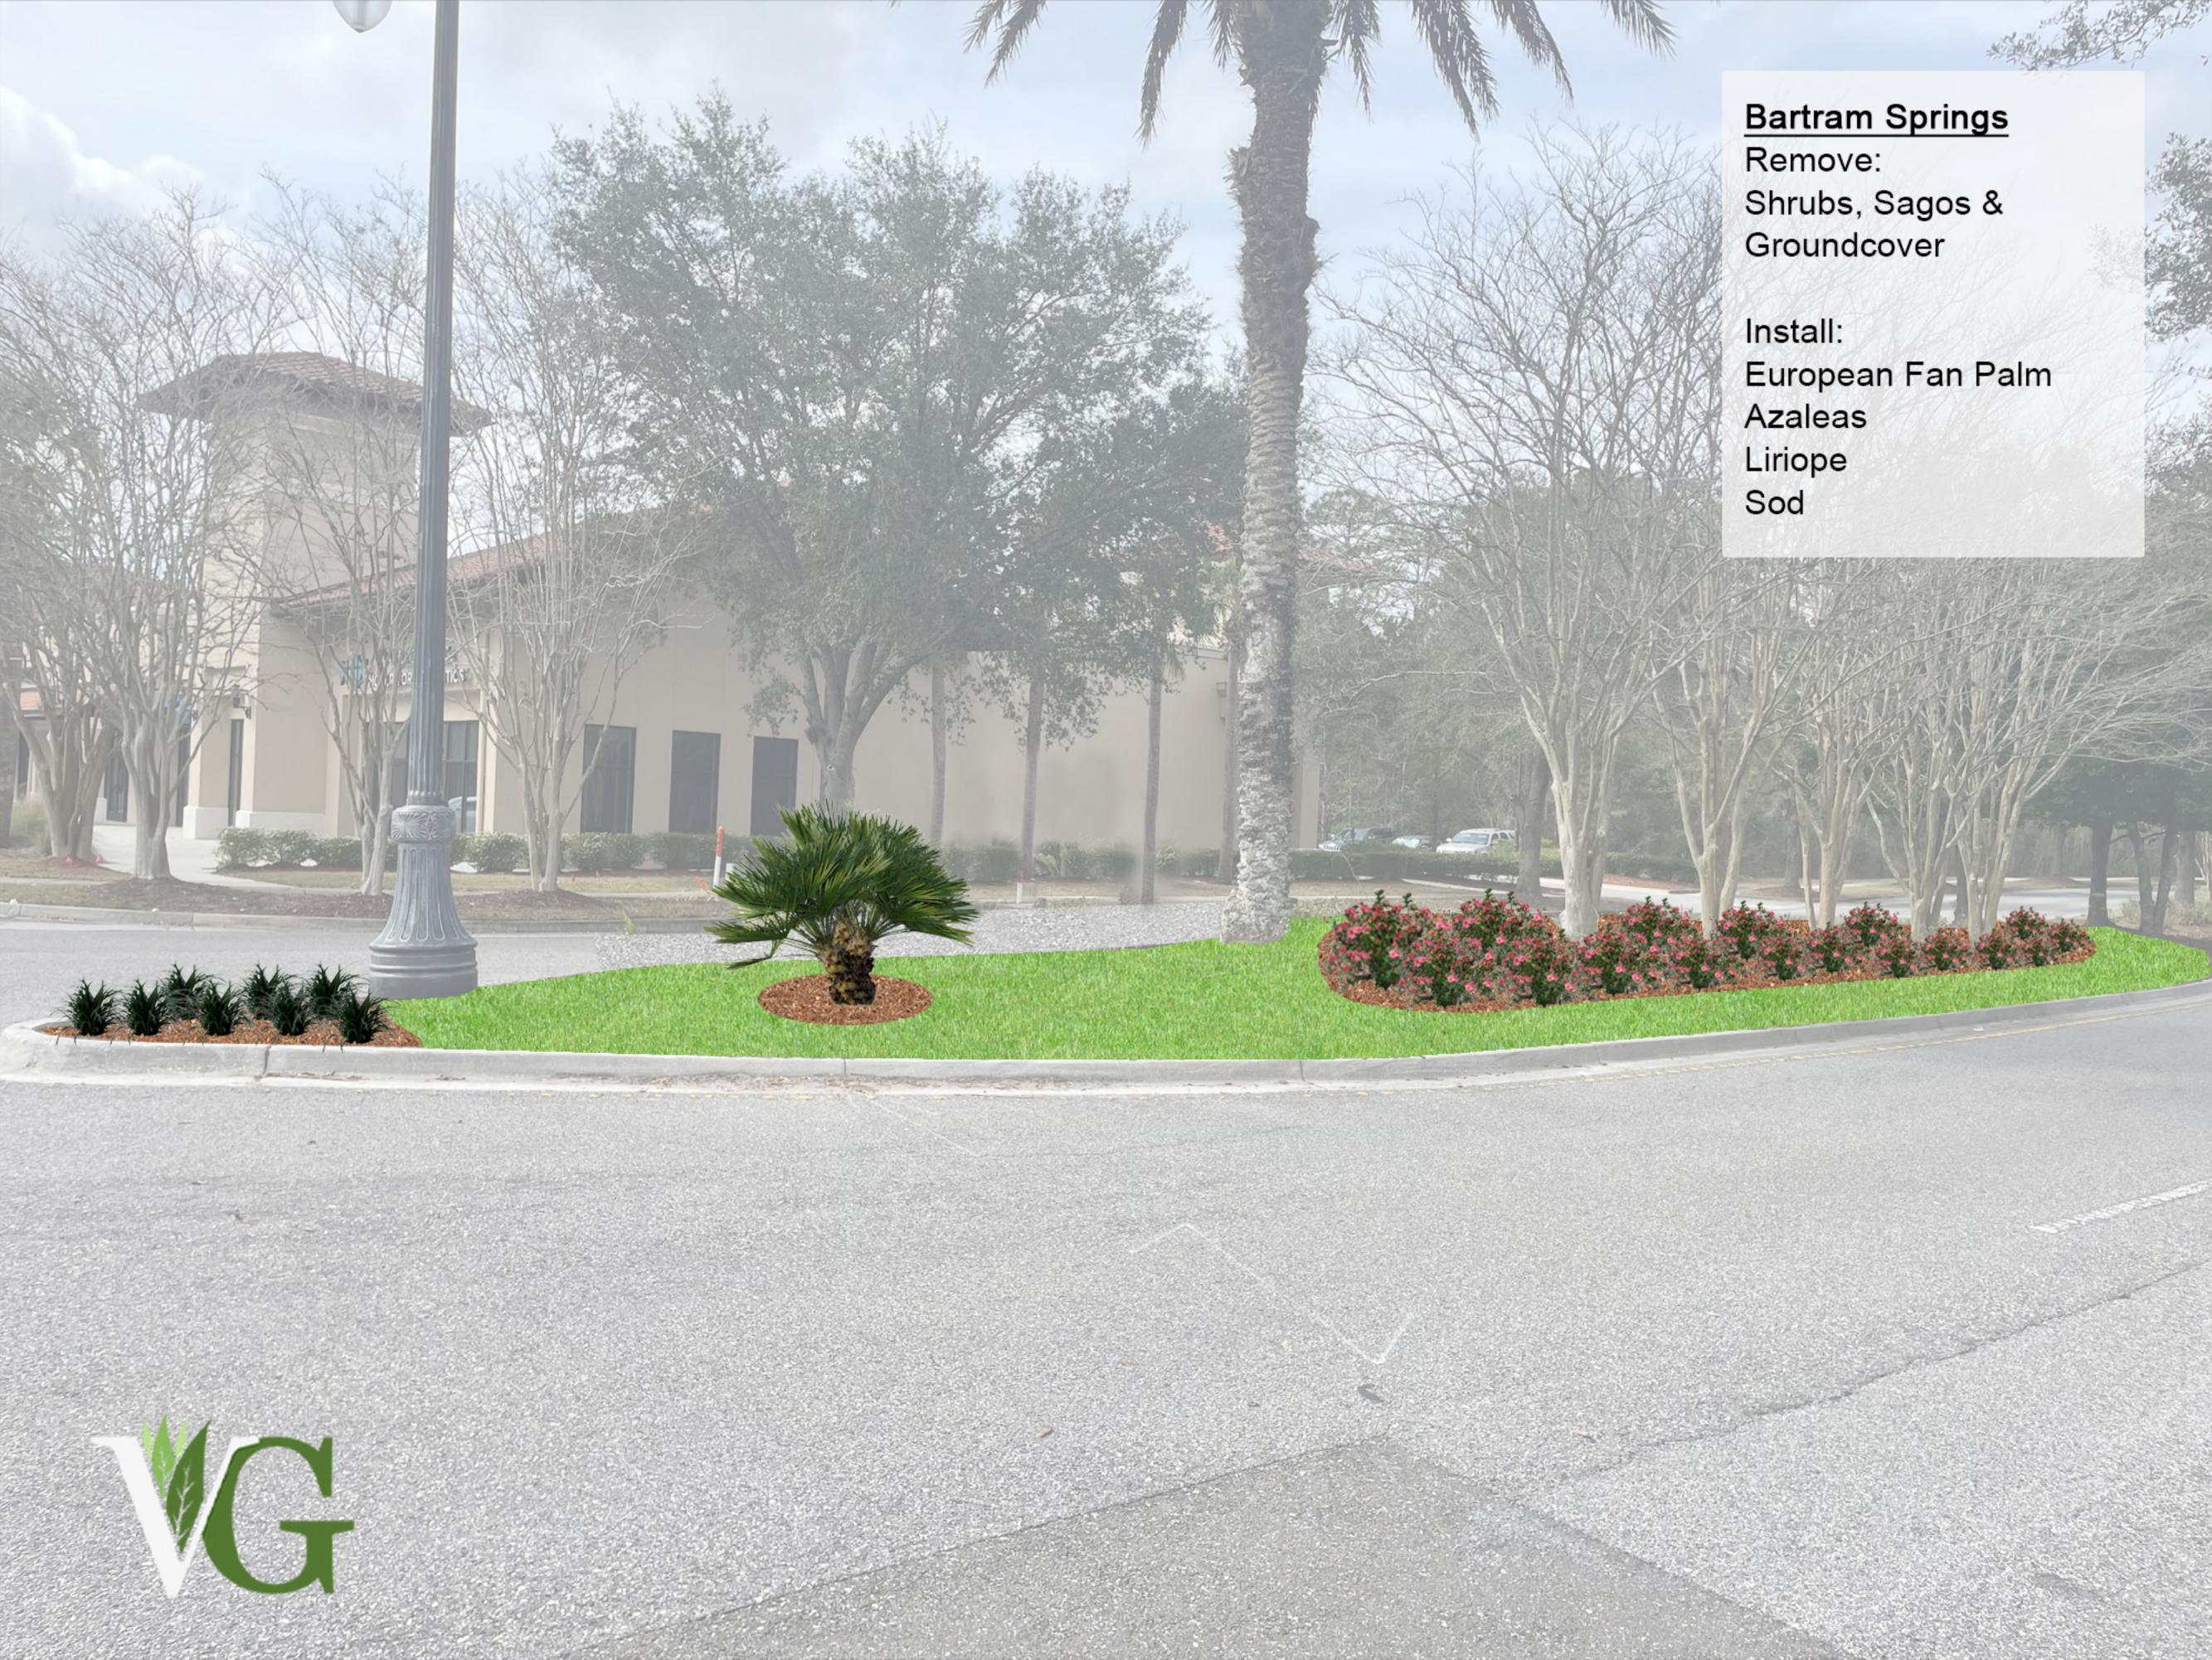

## C. Phase 1 Landscape Beautification

Mr. Walden reviewed the Phase 1 landscape beautification plan which totaled \$20,198. Board discussion ensued on taking out coverage on the parkway, and if that would lead people to stop crossing at the crosswalk or on designated paths. Ms. Young noted that she believed they should have more coverage to encourage people to use the designated areas. Ms. Young expressed her opinion that VerdeGo should complete all of Phase 1 before they start on Phase 2, and her opinion was that she was not impressed by the renderings. Ms. Reynolds stated that the new Board members had not been looped in on this item, and she asked that this project be tabled to a future meeting. Mr. Walden stated that he has been on this project since 2007, and they have been moving in the right direction. He noted that it is the right time to plant things now. Mr. Walden agreed to table the item in order for the new Board members to get caught up with this project and allow them time to ask any questions. Mr. Walden noted that he would like the Board to make a decision at the next meeting.

A resident questioned the irrigation in community. Mr. Starling with VerdeGo explained that some of the plants in the community were 20 years old, and they were declining because of age, not because of irrigation issues.