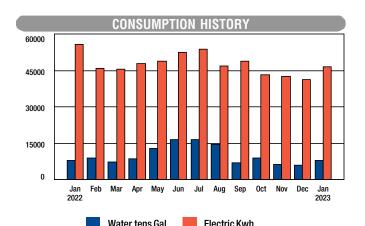

ice Address: 61 EVEREST LA APT IR01

Service Period: 12/20/22 - 01/20/23 Reading Date: 01/20/2023

Service Point: Reclaim Commercial

| Meter                       | Days      | Current | Reading | Meter | Consumption          |
|-----------------------------|-----------|---------|---------|-------|----------------------|
| Number                      | Billed    | Reading | Type    | Size  | (1 cu ft = 7.48 gal) |
| 89241659                    | 31        | 1856    | Regular | 1     | 0 GAL                |
| Basic Month                 | ly Charge |         | \$      | 31.50 |                      |
| Inspection Fe               | ee        |         |         | 6.00  |                      |
| TOTAL CURRENT WATER CHARGES |           |         |         | \$    | 37.50                |



|                    | Trator tono |            |            |               |
|--------------------|-------------|------------|------------|---------------|
|                    | 1 year ago  | Last Month | This Month | Average Daily |
| Total Kwh used     | 55,895      | 41,464     | 46,594     | 1,331         |
| Total Gallons used | 79,000      | 61,000     | 78,000     | 2,294         |



**Customer Name: BARTRAM SPRINGS COMM DEV DISTRICT** 

Account #: 1540008426

Bill Date: 01/19/23 Cycle: 16

| T                   | OTAL SUMMARY OF CHARGES                        |        |
|---------------------|------------------------------------------------|--------|
| Electric            | \$                                             | 111.18 |
| Irrigation          |