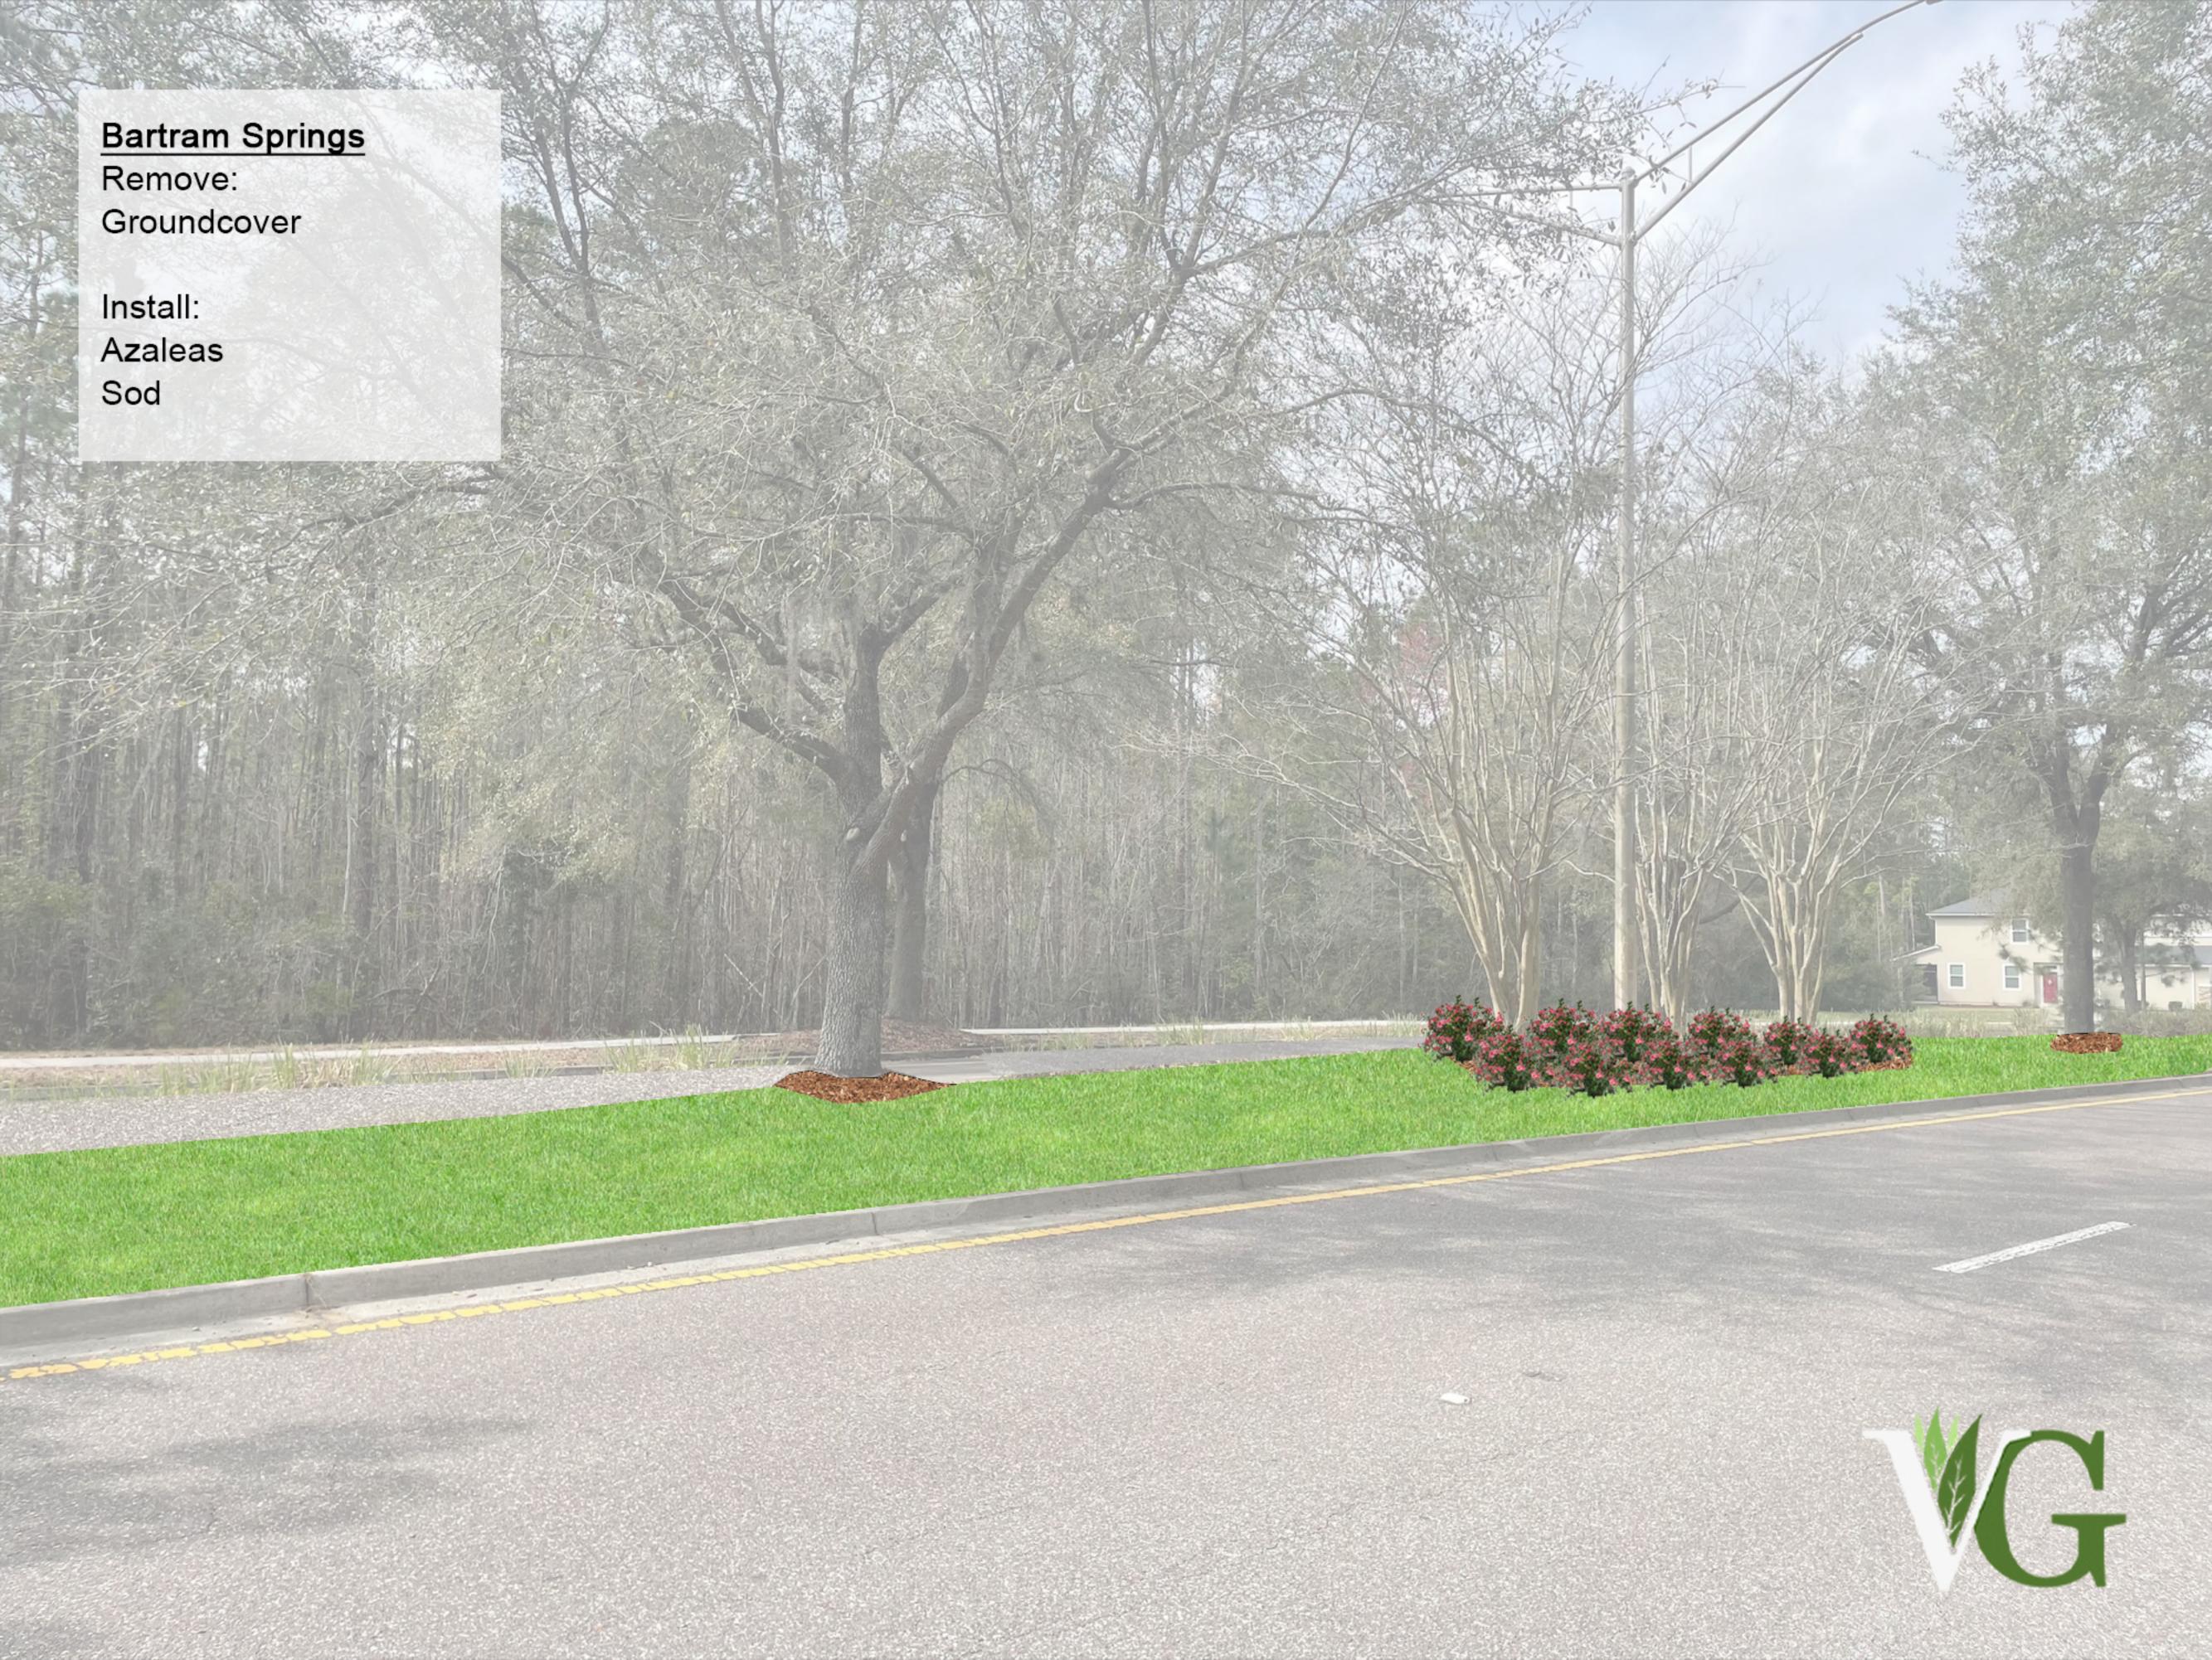

## C. Phase 1 Landscape Beautification

Mr. Walden reviewed the Phase 1 landscape beautification plan which totaled \$20,198. Board discussion ensued on taking out coverage on the parkway, and if that would lead people to stop crossing at the crosswalk or on designated paths. Ms. Young noted that she believed they should have more coverage to encourage people to use the designated areas. Ms. Young expressed her opinion that VerdeGo should complete all of Phase 1 before they start on Phase 2, and her opinion was that she was not impressed by the renderings. Ms. Reynolds stated that the new Board members had not been looped in on this item, and she asked that this project be tabled to a future meeting. Mr. Walden stated that he has been on this project since 2007, and they have been moving in the right direction. He noted that it is the right time to plant things now. Mr. Walden agreed to table the item in order for the new Board members to get caught up with this project and allow them time to ask any questions. Mr. Walden noted that he would like the Board to make a decision at the next meeting.

### Job Summary:

Proposal for renovation of second median section(Phase II) at main entrance to the property. We propose to removal all existing plant material and leave existing tree's. Area will be regraded, create beds around the tree's and sod. Existing tree's will need the canopies raised so as to create more sunlight and air flow to help sod establishment. Also a small planting will be installed on both end caps to create color. The existing irrigation system will have to be retro fitted to ensure proper coverage for new sod and plants. Price includes all removals, debris disposal, sod, plants, delivery, irrigation allowance and all project related labor.

#### **Landscape Enhancement**

| Quantity | Description                   | Unit                               | <b>Unit Price</b> | Ext Price   |
|----------|-------------------------------|------------------------------------|-------------------|-------------|
| 250.00   | Labor and Prep                | Hr                                 | \$42.00           | \$10,500.00 |
| 3.00     | Bobcat on site                | Flat                               | \$500.00          | \$1,500.00  |
| 40.00    | Disposal Fee                  | Ea                                 | \$50.00           | \$2,000.00  |
| 1.00     | delivery                      | Flat                               | \$300.00          | \$300.00    |
| 1.00     | irrigation allowance          | Flat                               | \$1,200.00        | \$1,200.00  |
| 30.00    | Arboricola, "Trinette' - (e)  | 3g                                 | \$18.00           | \$540.00    |
| 30.00    | Liriope, Super Blue - (e)     | 1g                                 | \$9.60            | \$288.00    |
| 9.00     | Sod Installed - St. Augustine | Pallet                             | \$430.00          | \$3,870.00  |
|          | -                             | <b>Landscape Enhancement Total</b> |                   | \$20,198.00 |

<sup>\*</sup>a landscape rendering was created to show proposed end cap plantings\*

**Proposal Total:** \$20,198.00

Note: This proposal includes all labor and material necessary to complete the job.

Payment due 30 days after receipt of invoice.