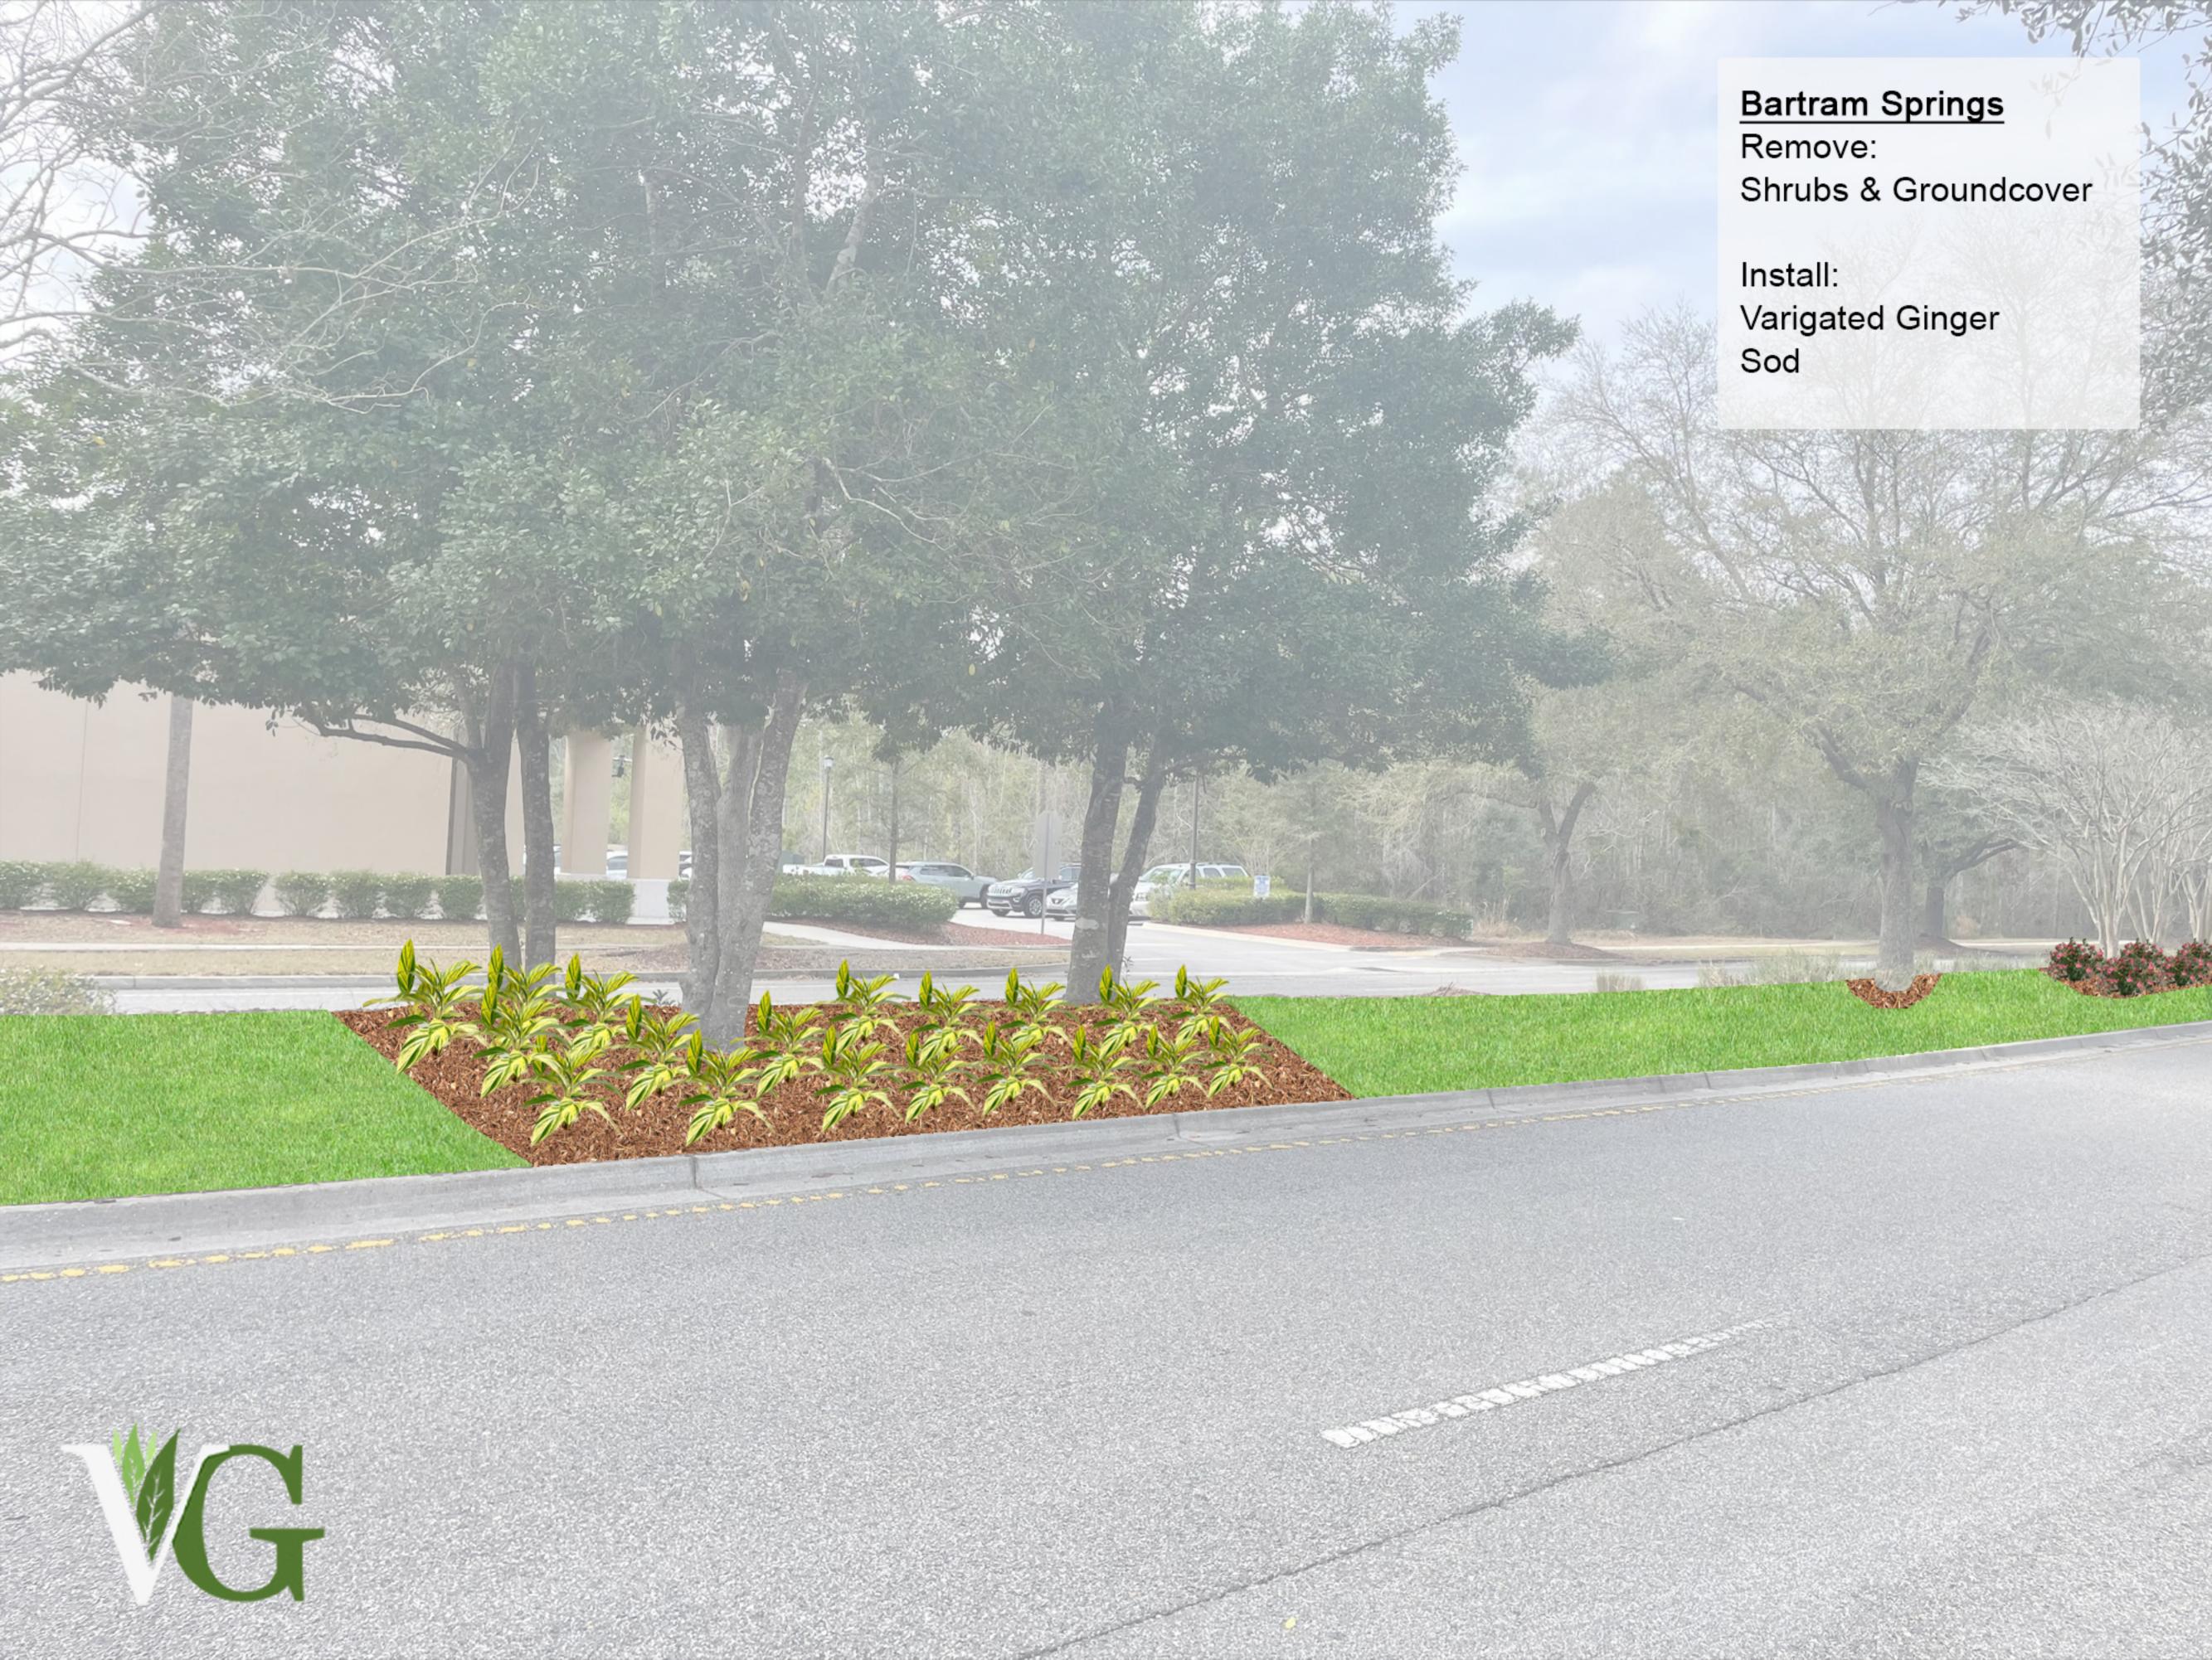

## C. Phase 1 Landscape Beautification

Mr. Walden reviewed the Phase 1 landscape beautification plan which totaled \$20,198. Board discussion ensued on taking out coverage on the parkway, and if that would lead people to stop crossing at the crosswalk or on designated paths. Ms. Young noted that she believed they should have more coverage to encourage people to use the designated areas. Ms. Young expressed her opinion that VerdeGo should complete all of Phase 1 before they start on Phase 2, and her opinion was that she was not impressed by the renderings. Ms. Reynolds stated that the new Board members had not been looped in on this item, and she asked that this project be tabled to a future meeting. Mr. Walden stated that he has been on this project since 2007, and they have been moving in the right direction. He noted that it is the right time to plant things now. Mr. Walden agreed to table the item in order for the new Board members to get caught up with this project and allow them time to ask any questions. Mr. Walden noted that he would like the Board to make a decision at the next meeting.

A resident questioned the irrigation in community. Mr. Starling with VerdeGo explained that some of the plants in the community were 20 years old, and they were declining because of age, not because of irrigation issues.