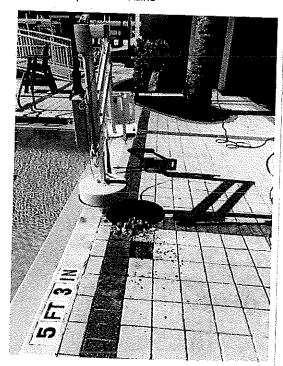

#### B. Lap Pool Leak

Mr. Wheeler updated the Board on the lap pool leak. He noted that a pipe broke and American Leak Detection was able to fix it for \$2,900. A detailed breakdown of the issue and pictures were included in the agenda package for Board review.