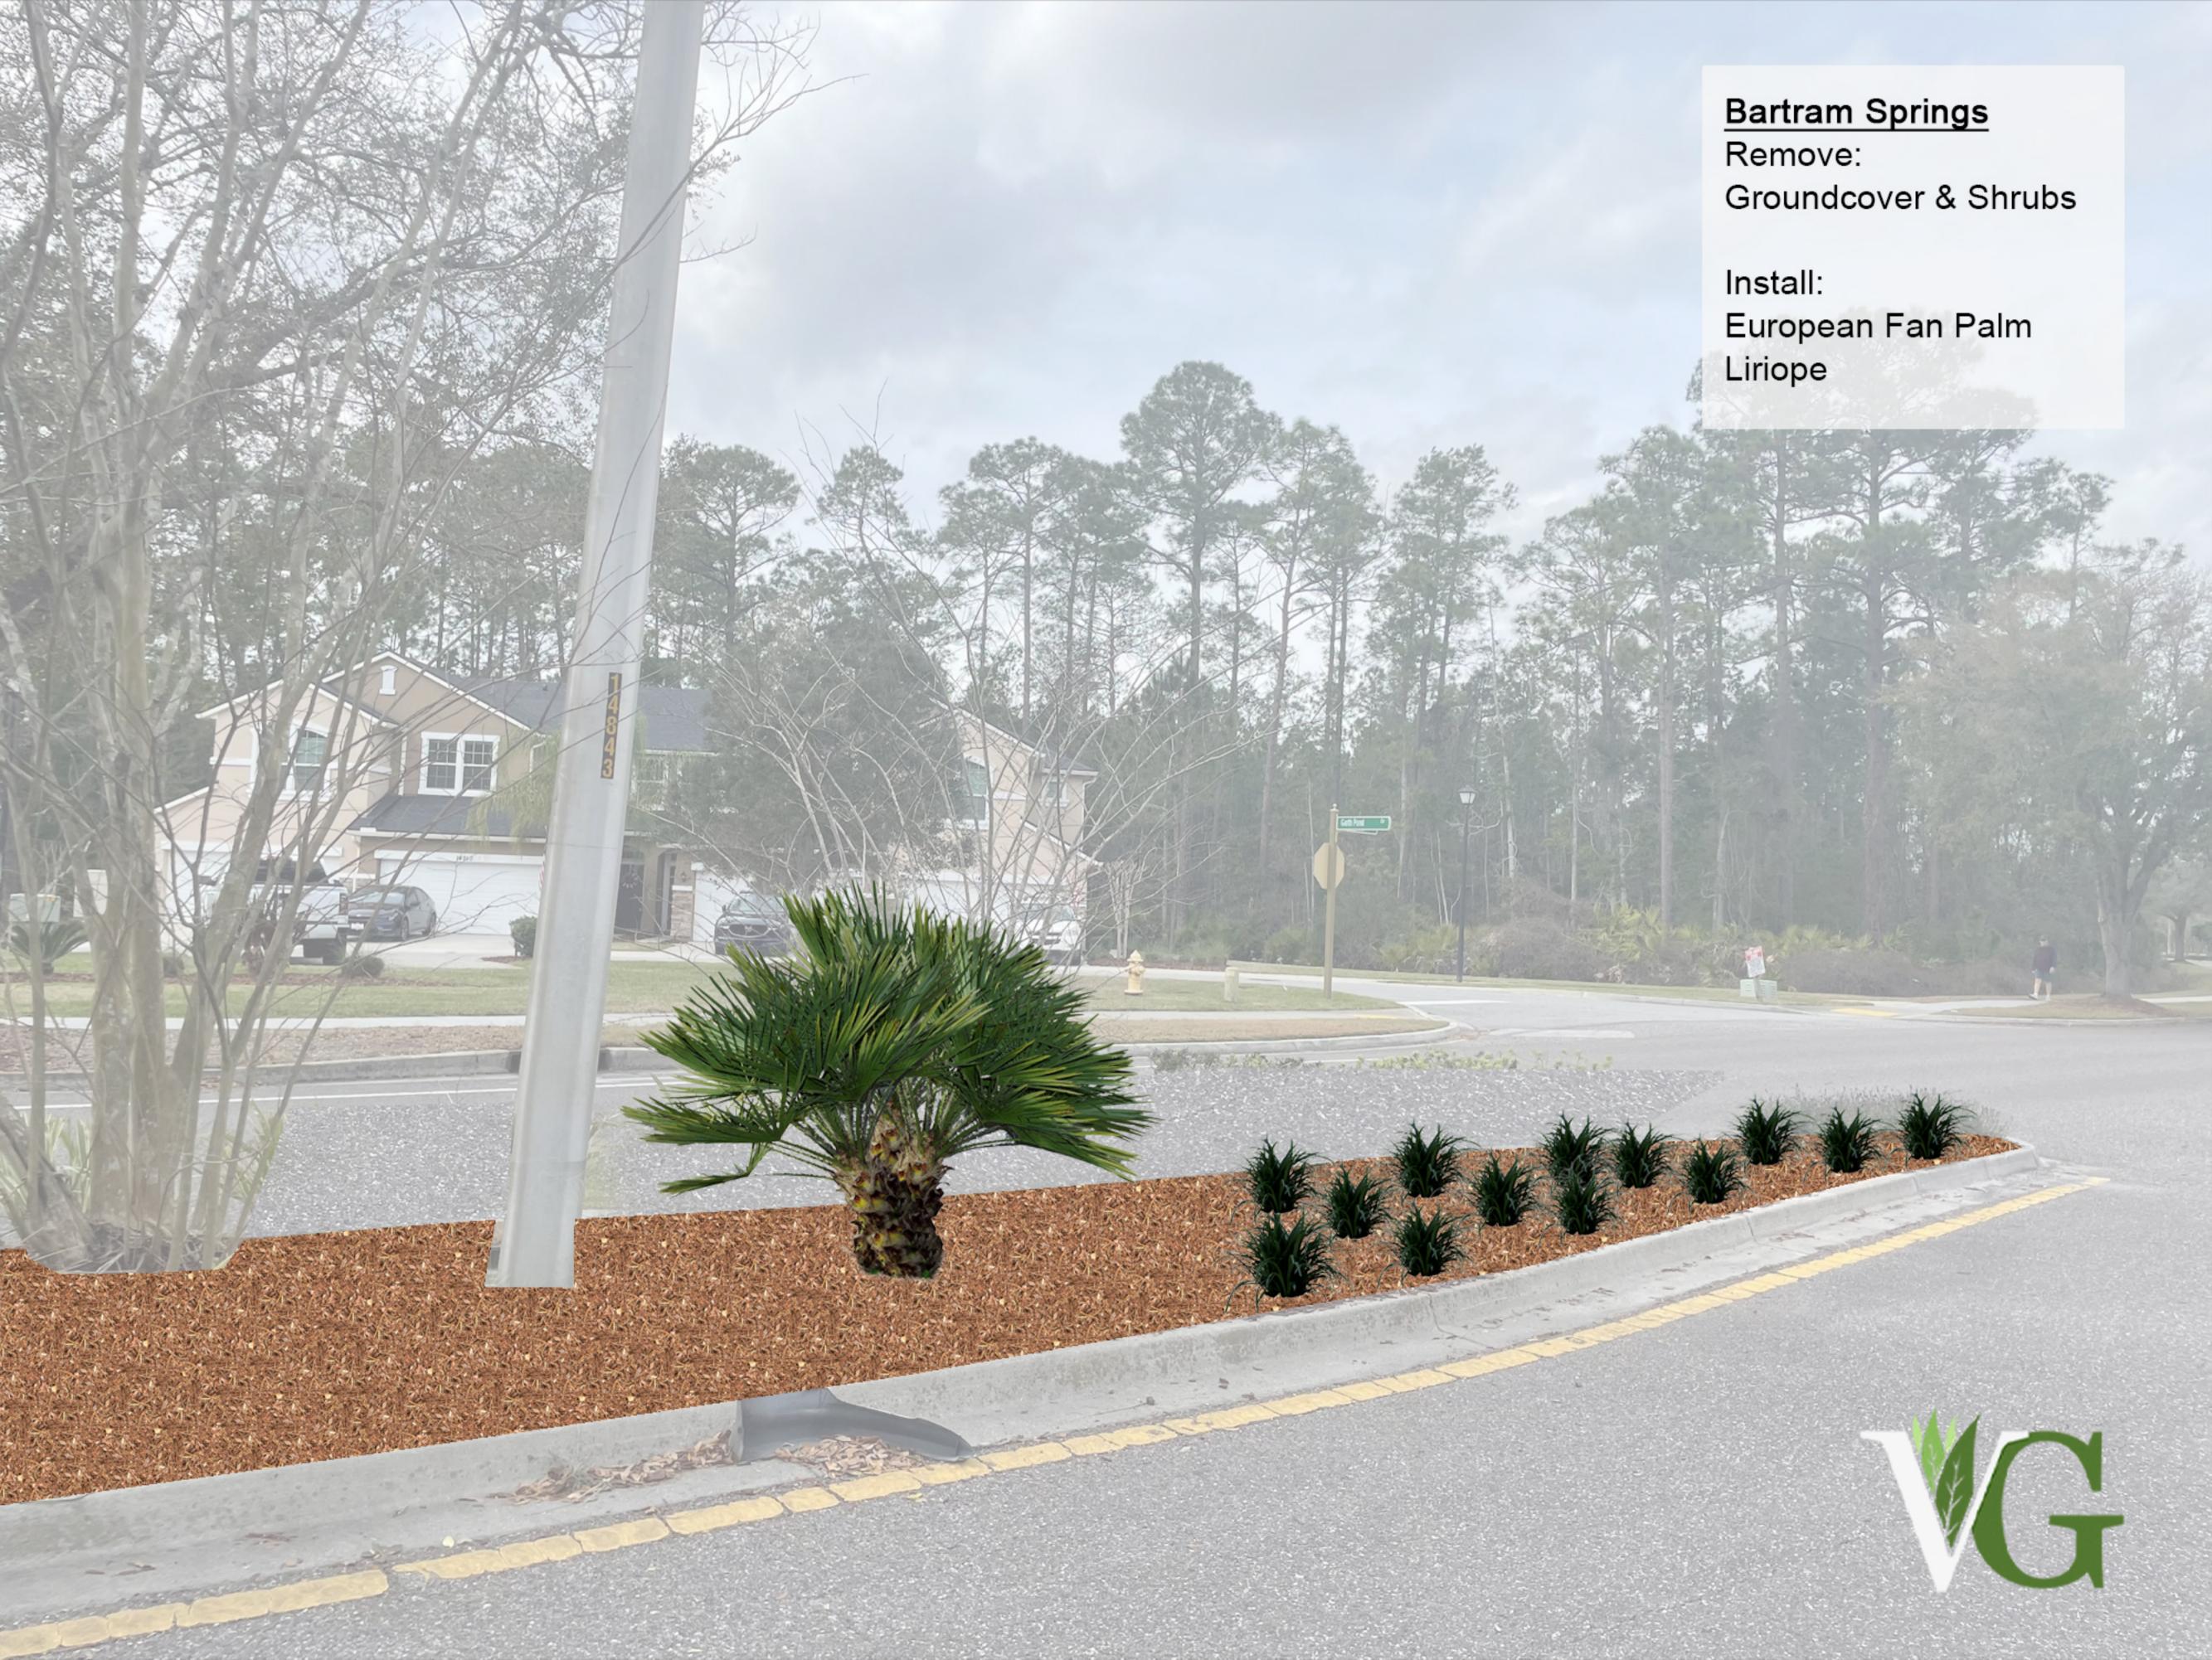

## C. Phase 1 Landscape Beautification

Mr. Walden reviewed the Phase 1 landscape beautification plan which totaled \$20,198. Board discussion ensued on taking out coverage on the parkway, and if that would lead people to stop crossing at the crosswalk or on designated paths. Ms. Young noted that she believed they should have more coverage to encourage people to use the designated areas. Ms. Young expressed her opinion that VerdeGo should complete all of Phase 1 before they start on Phase 2, and her opinion was that she was not impressed by the renderings. Ms. Reynolds stated that the new Board members had not been looped in on this item, and she asked that this project be tabled to a future meeting. Mr. Walden stated that he has been on this project since 2007, and they have been moving in the right direction. He noted that it is the right time to plant things now. Mr. Walden agreed to table the item in order for the new Board members to get caught up with this project and allow them time to ask any questions. Mr. Walden noted that he would like the Board to make a decision at the next meeting.

A resident questioned the irrigation in community. Mr. Starling with VerdeGo explained that some of the plants in the community were 20 years old, and they were declining because of age, not because of irrigation issues.