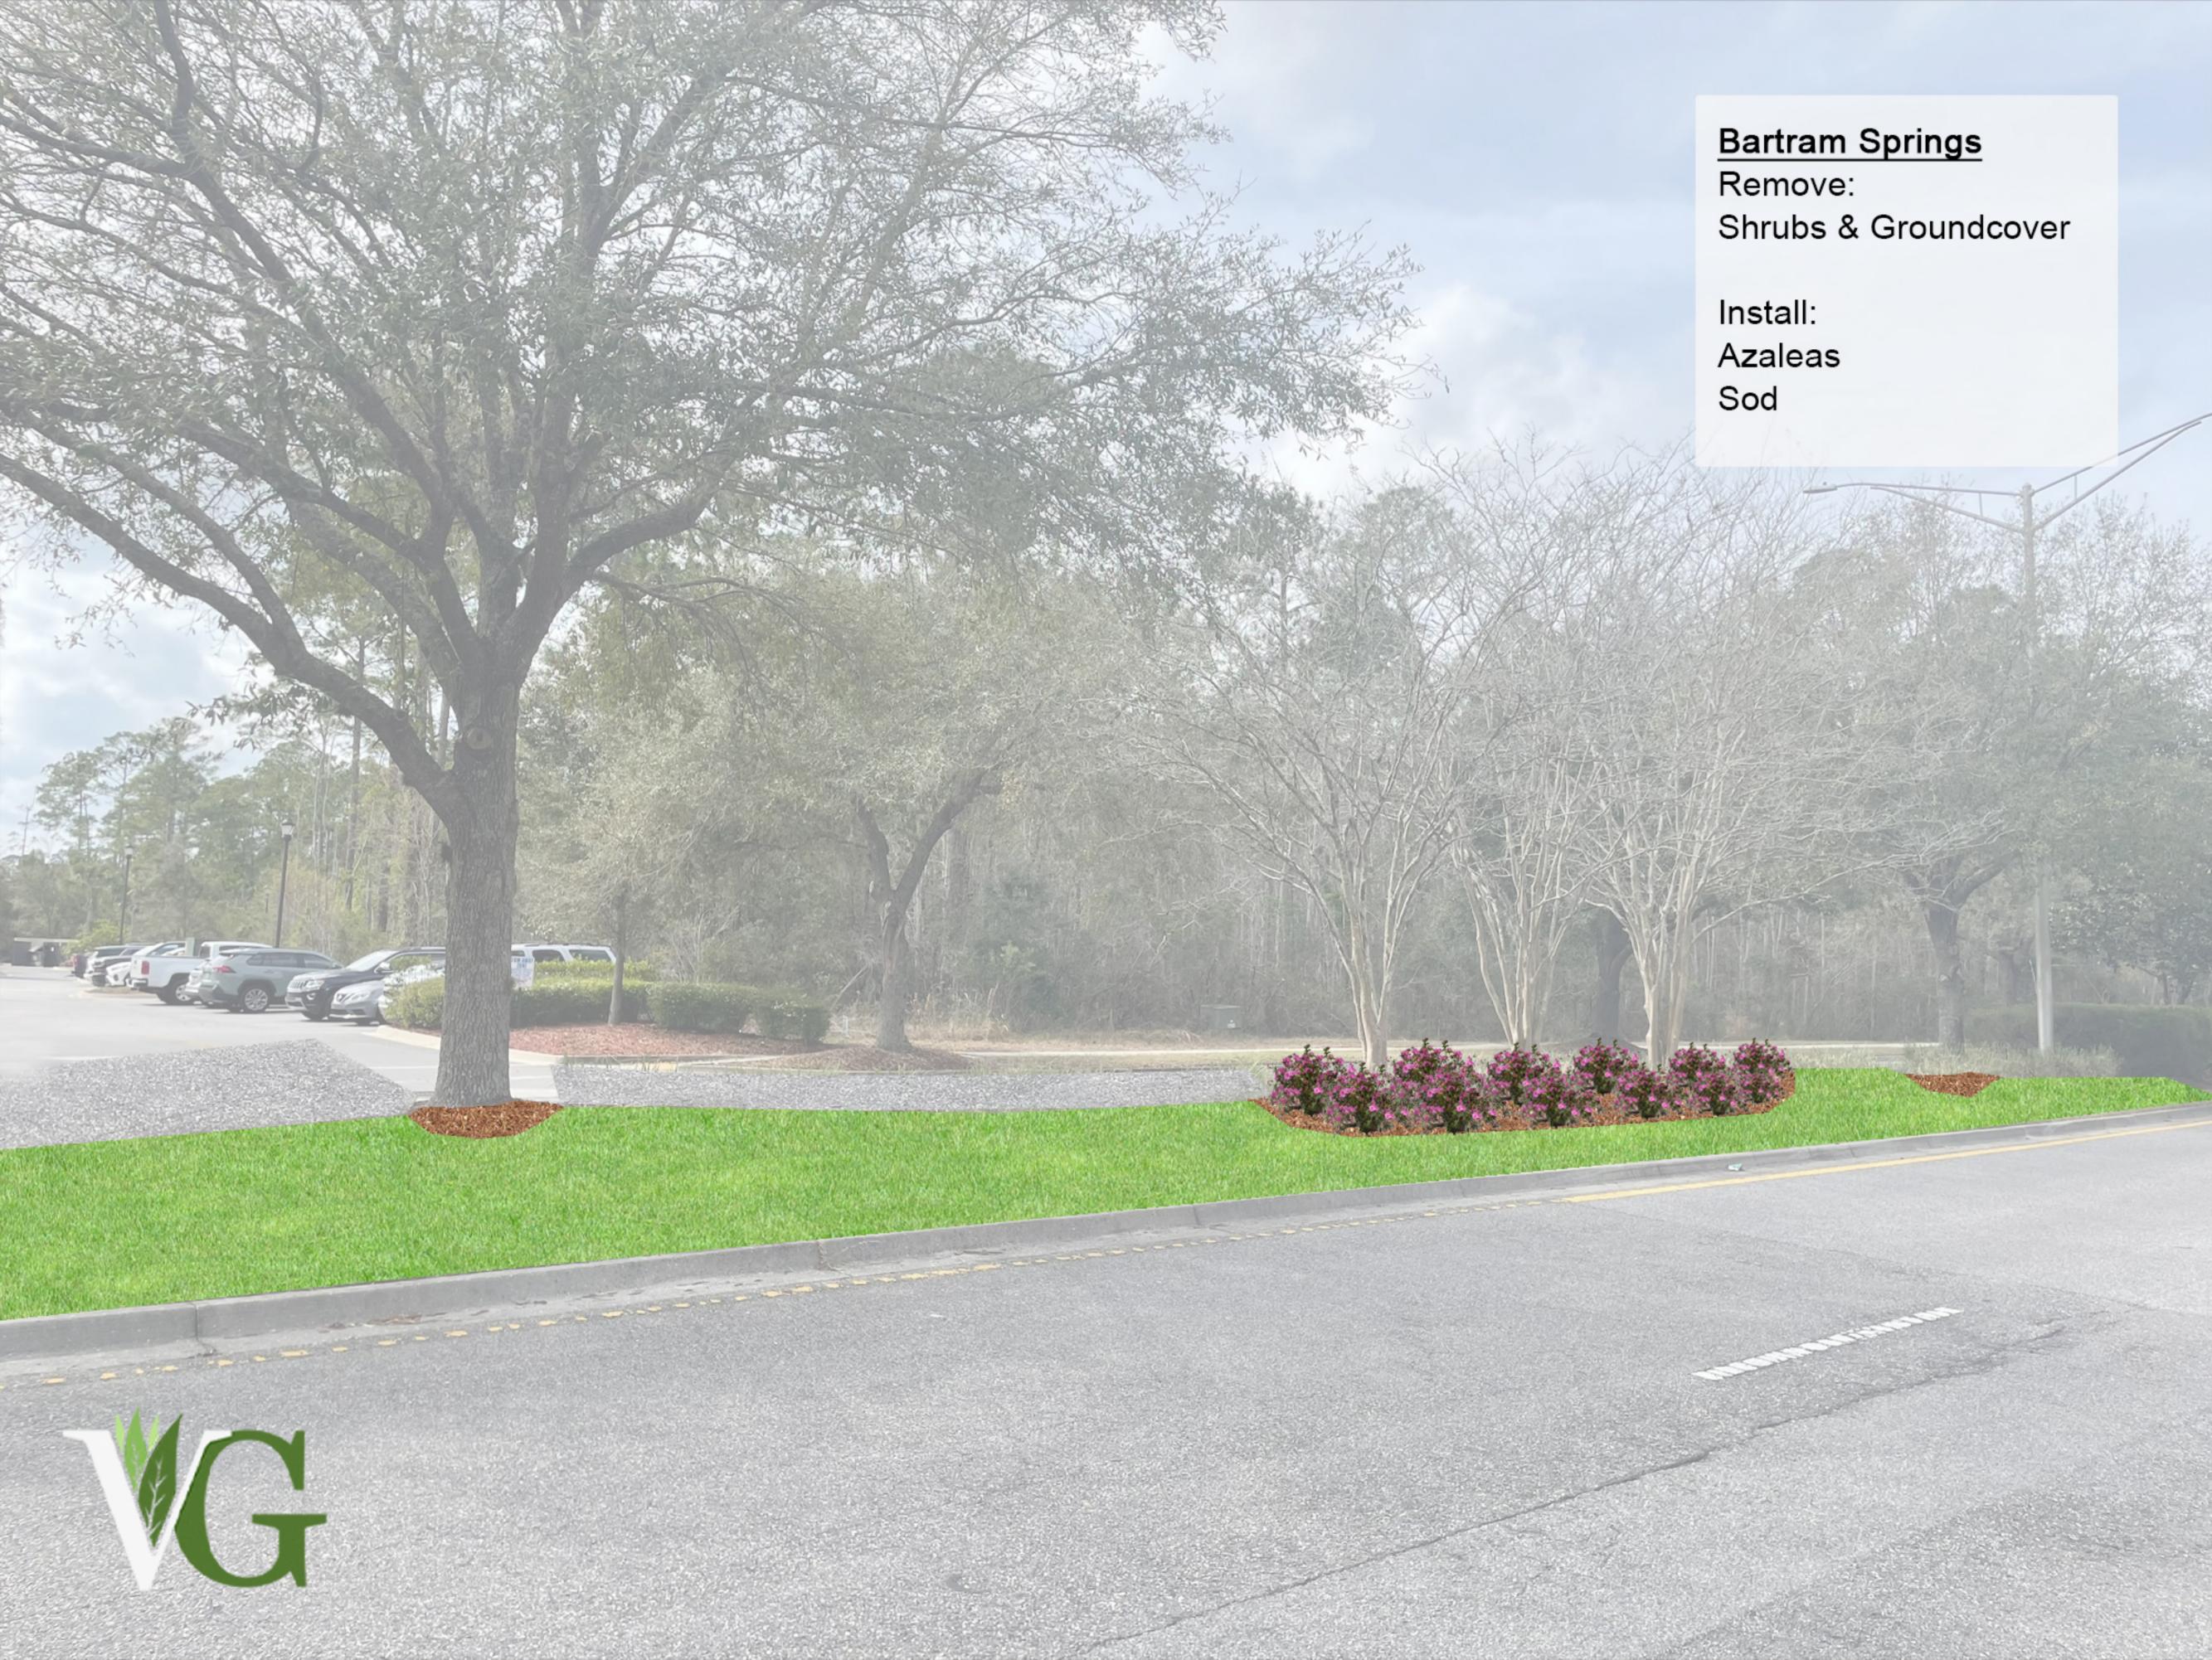

## C. Phase 1 Landscape Beautification

Mr. Walden reviewed the Phase 1 landscape beautification plan which totaled \$20,198. Board discussion ensued on taking out coverage on the parkway, and if that would lead people to stop crossing at the crosswalk or on designated paths. Ms. Young noted that she believed they should have more coverage to encourage people to use the designated areas. Ms. Young expressed her opinion that VerdeGo should complete all of Phase 1 before they start on Phase 2, and her opinion was that she was not impressed by the renderings. Ms. Reynolds stated that the new Board members had not been looped in on this item, and she asked that this project be tabled to a future meeting. Mr. Walden stated that he has been on this project since 2007, and they have been moving in the right direction. He noted that it is the right time to plant things now. Mr. Walden agreed to table the item in order for the new Board members to get caught up with this project and allow them time to ask any questions. Mr. Walden noted that he would like the Board to make a decision at the next meeting.

A resident questioned the irrigation in community. Mr. Starling with VerdeGo explained that some of the plants in the community were 20 years old, and they were declining because of age, not because of irrigation issues.