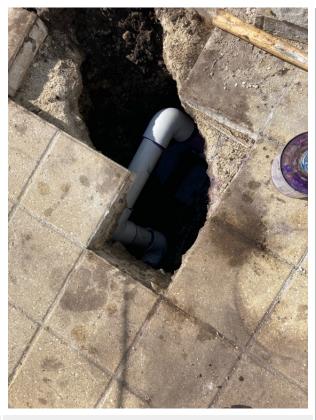

#### Amenity Center Lap Pool- Informational No Board Action Necessary

During routine maintenance to the lap pool the week of 1/30/23 this writer found a problem with the lap pool in that that there was a pressure pipe that was cracked in the ground near the ADA chair. American Leak Detection confirmed the crack in the pipe and has repaired the issue. The total cost was \$2900.00 and is warrantied for 2 years on the labor. Please see the paperwork provided.