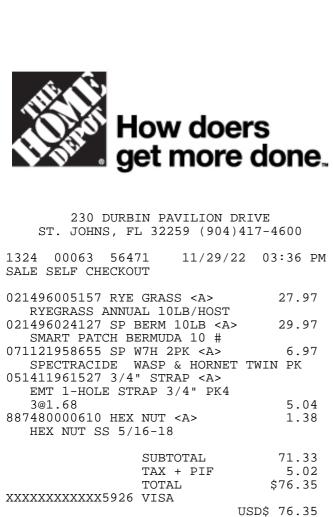

#### Amenity Center Lap Pool- Informational No Board Action Necessary

During routine maintenance to the lap pool the week of 1/30/23 this writer found a problem with the lap pool in that that there was a pressure pipe that was cracked in the ground near the ADA chair. American Leak Detection confirmed the crack in the pipe and has repaired the issue. The total cost was \$2900.00 and is warrantied for 2 years on the labor. Please see the paperwork provided.