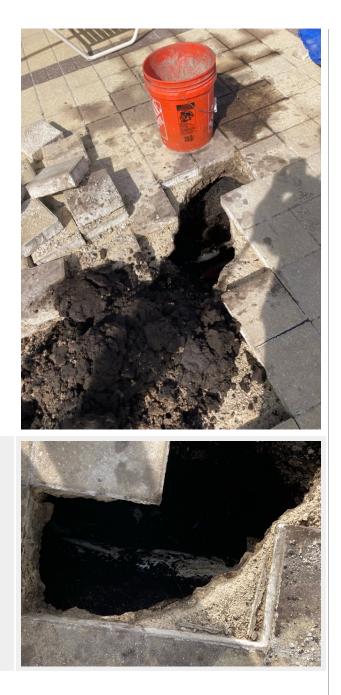

#### Amenity Center Lap Pool- Informational No Board Action Necessary

During routine maintenance to the lap pool the week of 1/30/23 this writer found a problem with the lap pool in that that there was a pressure pipe that was cracked in the ground near the ADA chair. American Leak Detection confirmed the crack in the pipe and has repaired the issue. The total cost was \$2900.00 and is warrantied for 2 years on the labor. Please see the paperwork provided.