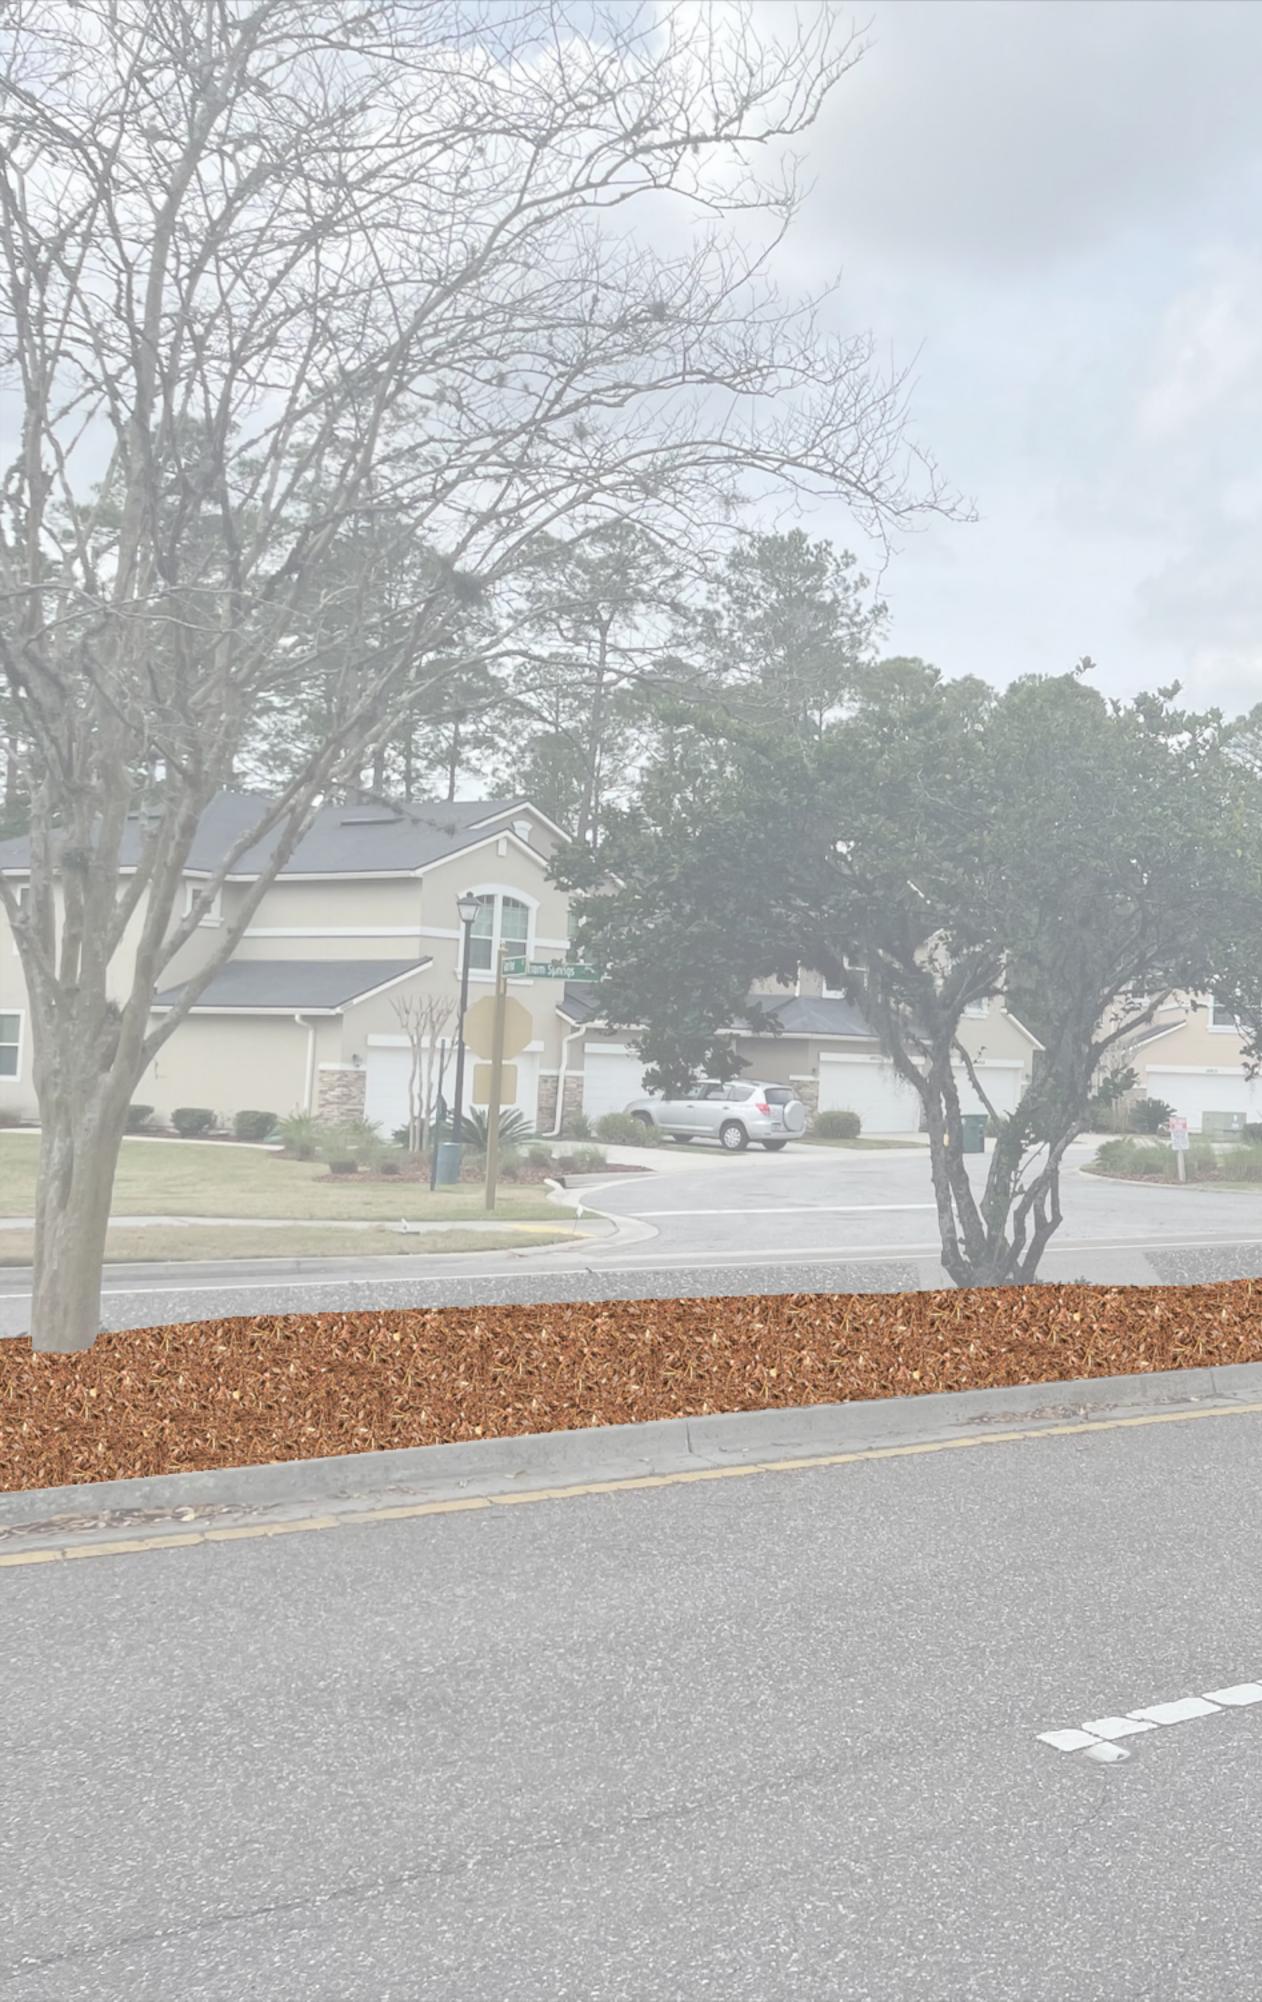

#### <u>Phase 1 (First Median after the Bridge) Landscape Renderings and Beautification-</u> <u>Informational No Board Action Necessary</u>

In continuing the beautification of the neighborhood and specifically the landscape of the medians on Bartram Springs Road (Phase 1, which is the first median when crossing the bridge at the front entry) please be aware this project has been several months in the planning, and we are at a point to execute the work!

Phase 1 will begin later this month and we are also expecting an upgrade from VerdeGo on the face of the landscaping at the front entry, as those plants and renovations did not serve as expected. There will be no cost to those renovations. In July of 2022 the previous board approved the renovations to be completed in phases for a total cost of \$ 20,500.00. We have renderings available in the board packet for your review.