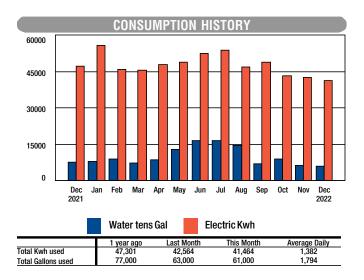

### Site Condition

| Sile Condition                                                   |            |
|------------------------------------------------------------------|------------|
| Type of Detection:                                               | Commercial |
| Upon arrival, the pool and/or spa were at normal operating level | Yes        |
| Water level - Onsite                                             | <image/>   |
| Pool and/or spa equipment appear to be in good working condition | Yes        |