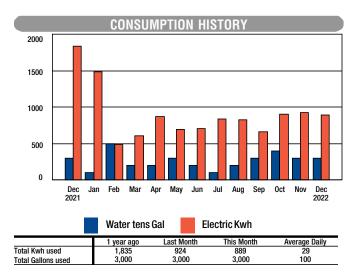

### Site Condition

| Sile Condition                                                   |            |
|------------------------------------------------------------------|------------|
| Type of Detection:                                               | Commercial |
| Upon arrival, the pool and/or spa were at normal operating level | Yes        |
| Water level - Onsite                                             | <image/>   |
| Pool and/or spa equipment appear to be in good working condition | Yes        |