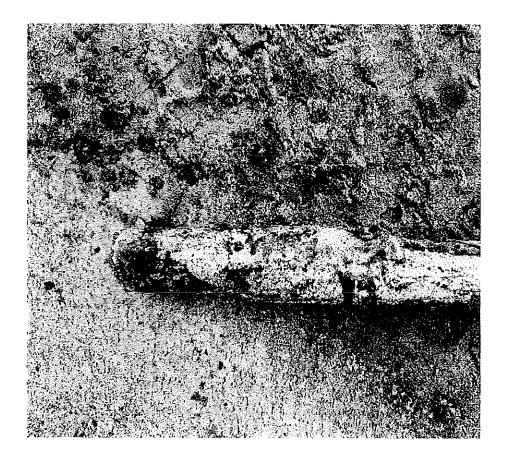

| Completed Repair (1) |                                                                                                                                                                                                                                                                                                                                                             |
|----------------------|-------------------------------------------------------------------------------------------------------------------------------------------------------------------------------------------------------------------------------------------------------------------------------------------------------------------------------------------------------------|
| Pool Repair          | Under Deck                                                                                                                                                                                                                                                                                                                                                  |
|                      | Completed under deck repair. Repair included<br>saw cutting of deck, jackhammering and<br>removal of dirt and concrete, remove and<br>replace leaking pipe and/or fitting. Re-testing of<br>repair to verify that repair held pressure.<br>Re-patched deck and/or concrete to best<br>possible match. Concrete patch is not<br>guaranteed to match exactly. |
| Image(s) of Break:   |                                                                                                                                                                                                                                                                                                                                                             |

#### Image(s) of Pool Repair:

This repair includes a:

1 year workmanship warranty