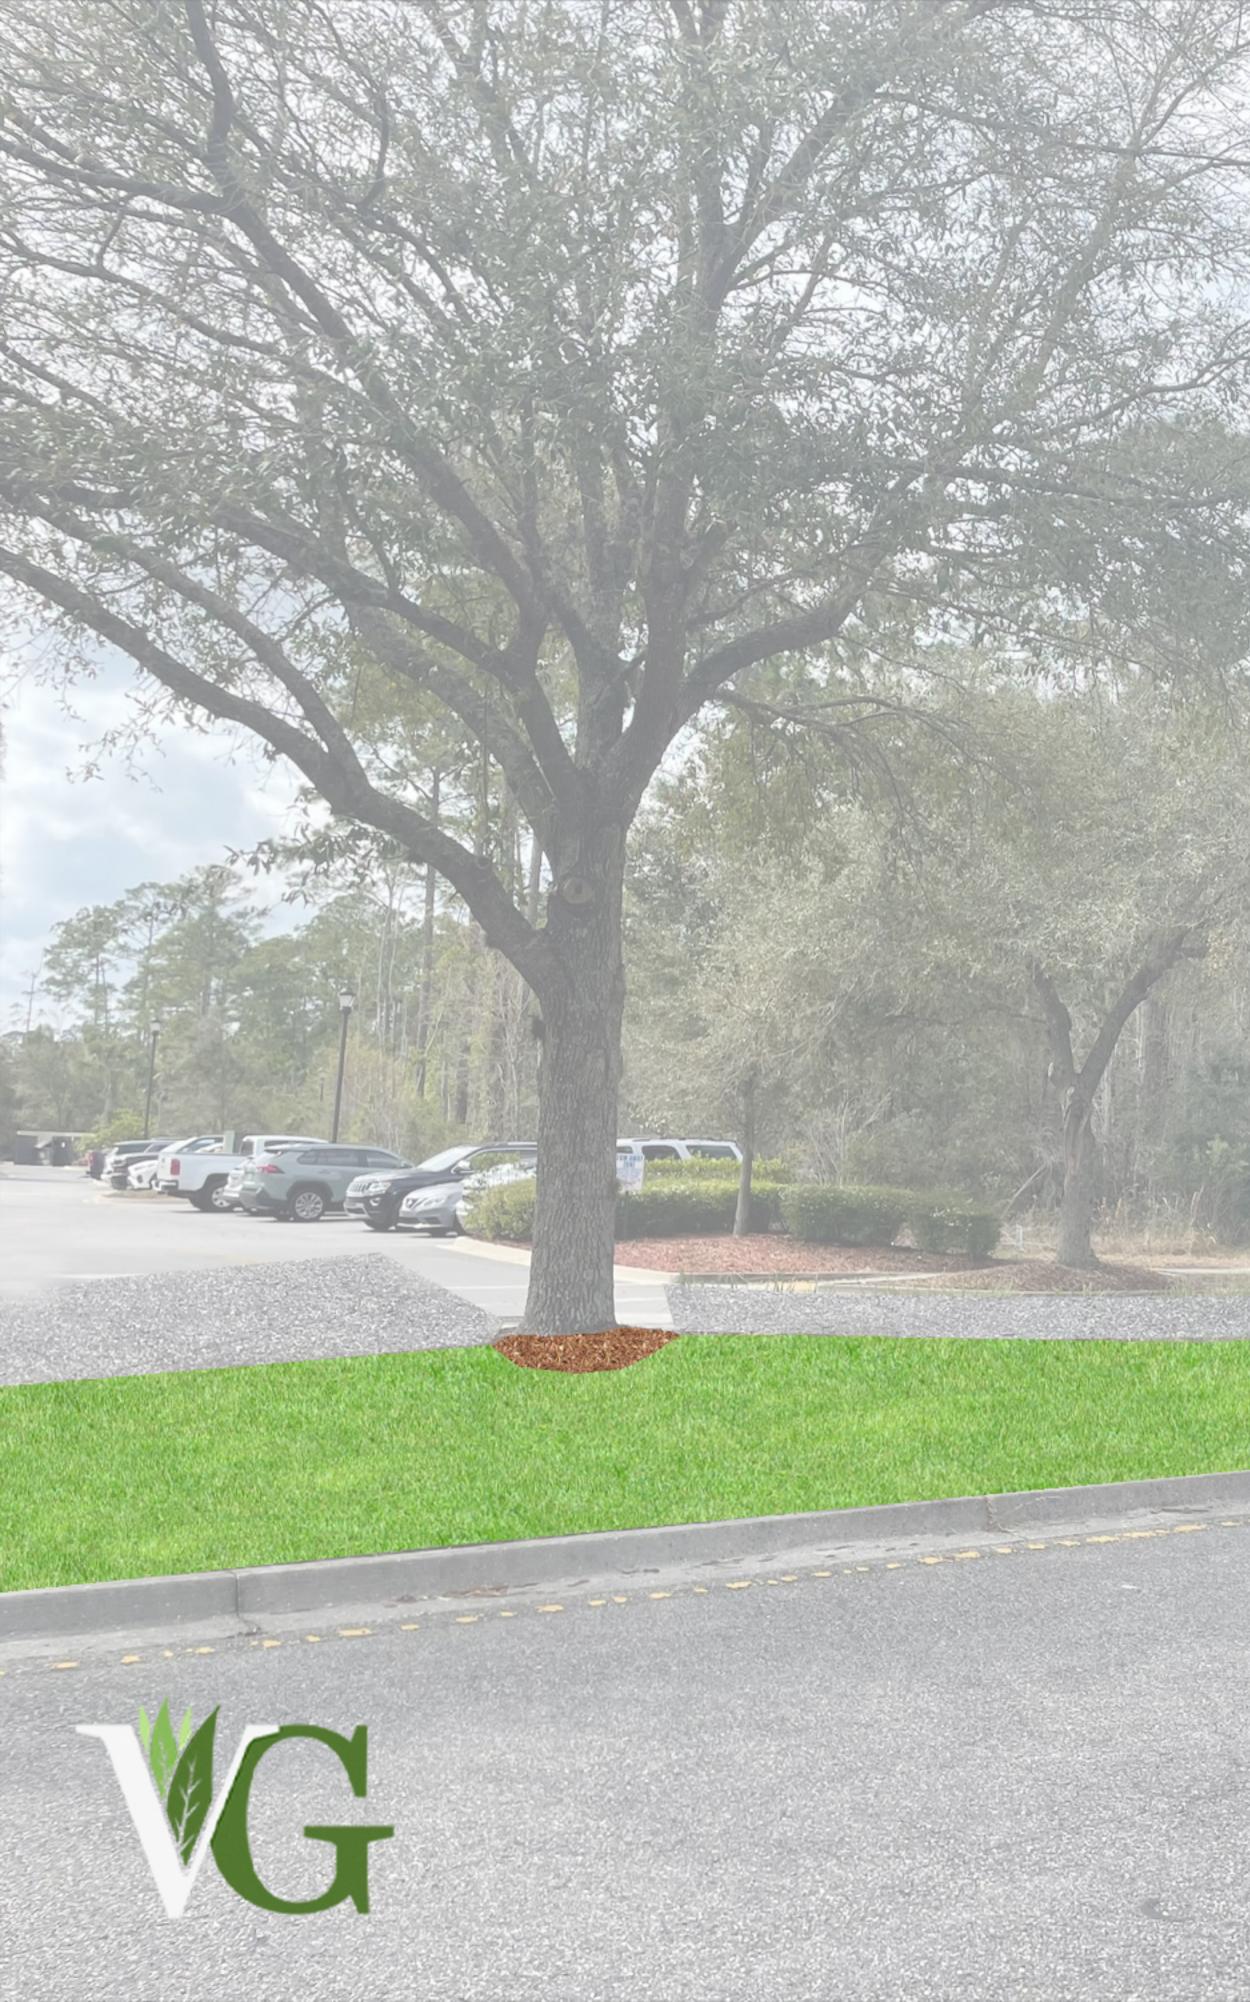

Bartram Springs Remove: Groundcover

WITH THE ALL DRIVEN

中国和新加州

Install: Azaleas Sod