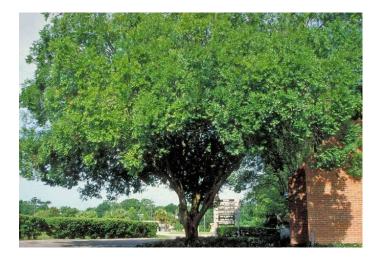

#### Shade Tree for Amenity Park- Board Action Necessary

In the summer of 2022, it was decided to remove a live oak tree from the children's park adjacent to the pool area for safety reasons. The root system had grown above the ground and was dangerous for the kids to play on or around. This writer has been working with CDD supervisor Stephanie McKinney to find reasonably priced trees to provide shade for the park area. The following spread sheet shows different aspects of the research. And shows the lack of availability for sizeable trees that would provide some immediate shade for the residents and their families. Therefore, to be able to provide the expected "3 proposals" as with other projects is quite difficult as the providers do not have the stock of trees to provide an apples-to-apples comparison on pricing. Please see the attached "Pricing availability sheet" to gain insight into the research necessary to complete this project. This writer has researched 5 different vendors/Nurseries in the area for a range of sizes (35-100 gallon), height and trunk width, etc. Further the trees that are agriculturally zoned for this area (Zone 9B), where the root base of each of the trees grows downward, are Drake Elms, Sycamore and Red Maple. Each of these trees have been researched with the University of Florida Environmental horticulture offices where it was confirmed these trees are adequate for this area and community. For further consideration please see the University of Florida web site https://edis.ifas.ufl.edu/.

#### Red Maple https://edis.ifas.ufl.edu/publication/ST041

Current View of the available 100 Gallon Red Maple: \$ 2385.00 Installed by Pats Nursery-

Please note these are current pictures during the winter and largest available stock at this time.