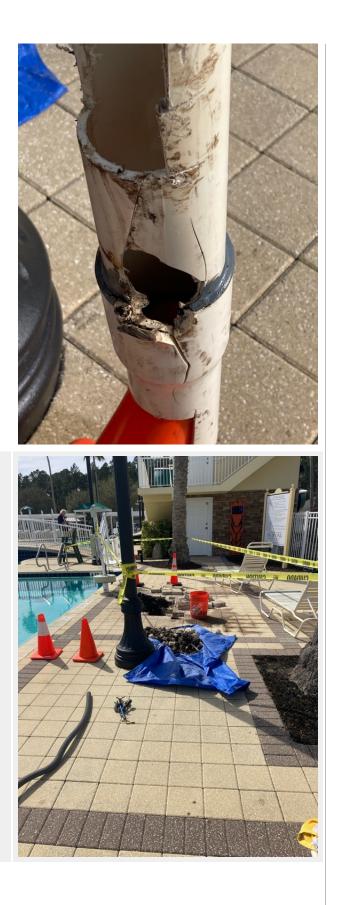

| Completed Repair (1) |                                                                                                                                                                                                                                                                                                                                                             |
|----------------------|-------------------------------------------------------------------------------------------------------------------------------------------------------------------------------------------------------------------------------------------------------------------------------------------------------------------------------------------------------------|
| Pool Repair          | Under Deck                                                                                                                                                                                                                                                                                                                                                  |
|                      | Completed under deck repair. Repair included<br>saw cutting of deck, jackhammering and<br>removal of dirt and concrete, remove and<br>replace leaking pipe and/or fitting. Re-testing of<br>repair to verify that repair held pressure.<br>Re-patched deck and/or concrete to best<br>possible match. Concrete patch is not<br>guaranteed to match exactly. |
| Image(s) of Break:   |                                                                                                                                                                                                                                                                                                                                                             |

#### Amenity Center Lap Pool- Informational No Board Action Necessary

During routine maintenance to the lap pool the week of 1/30/23 this writer found a problem with the lap pool in that that there was a pressure pipe that was cracked in the ground near the ADA chair. American Leak Detection confirmed the crack in the pipe and has repaired the issue. The total cost was \$2900.00 and is warrantied for 2 years on the labor. Please see the paperwork provided.