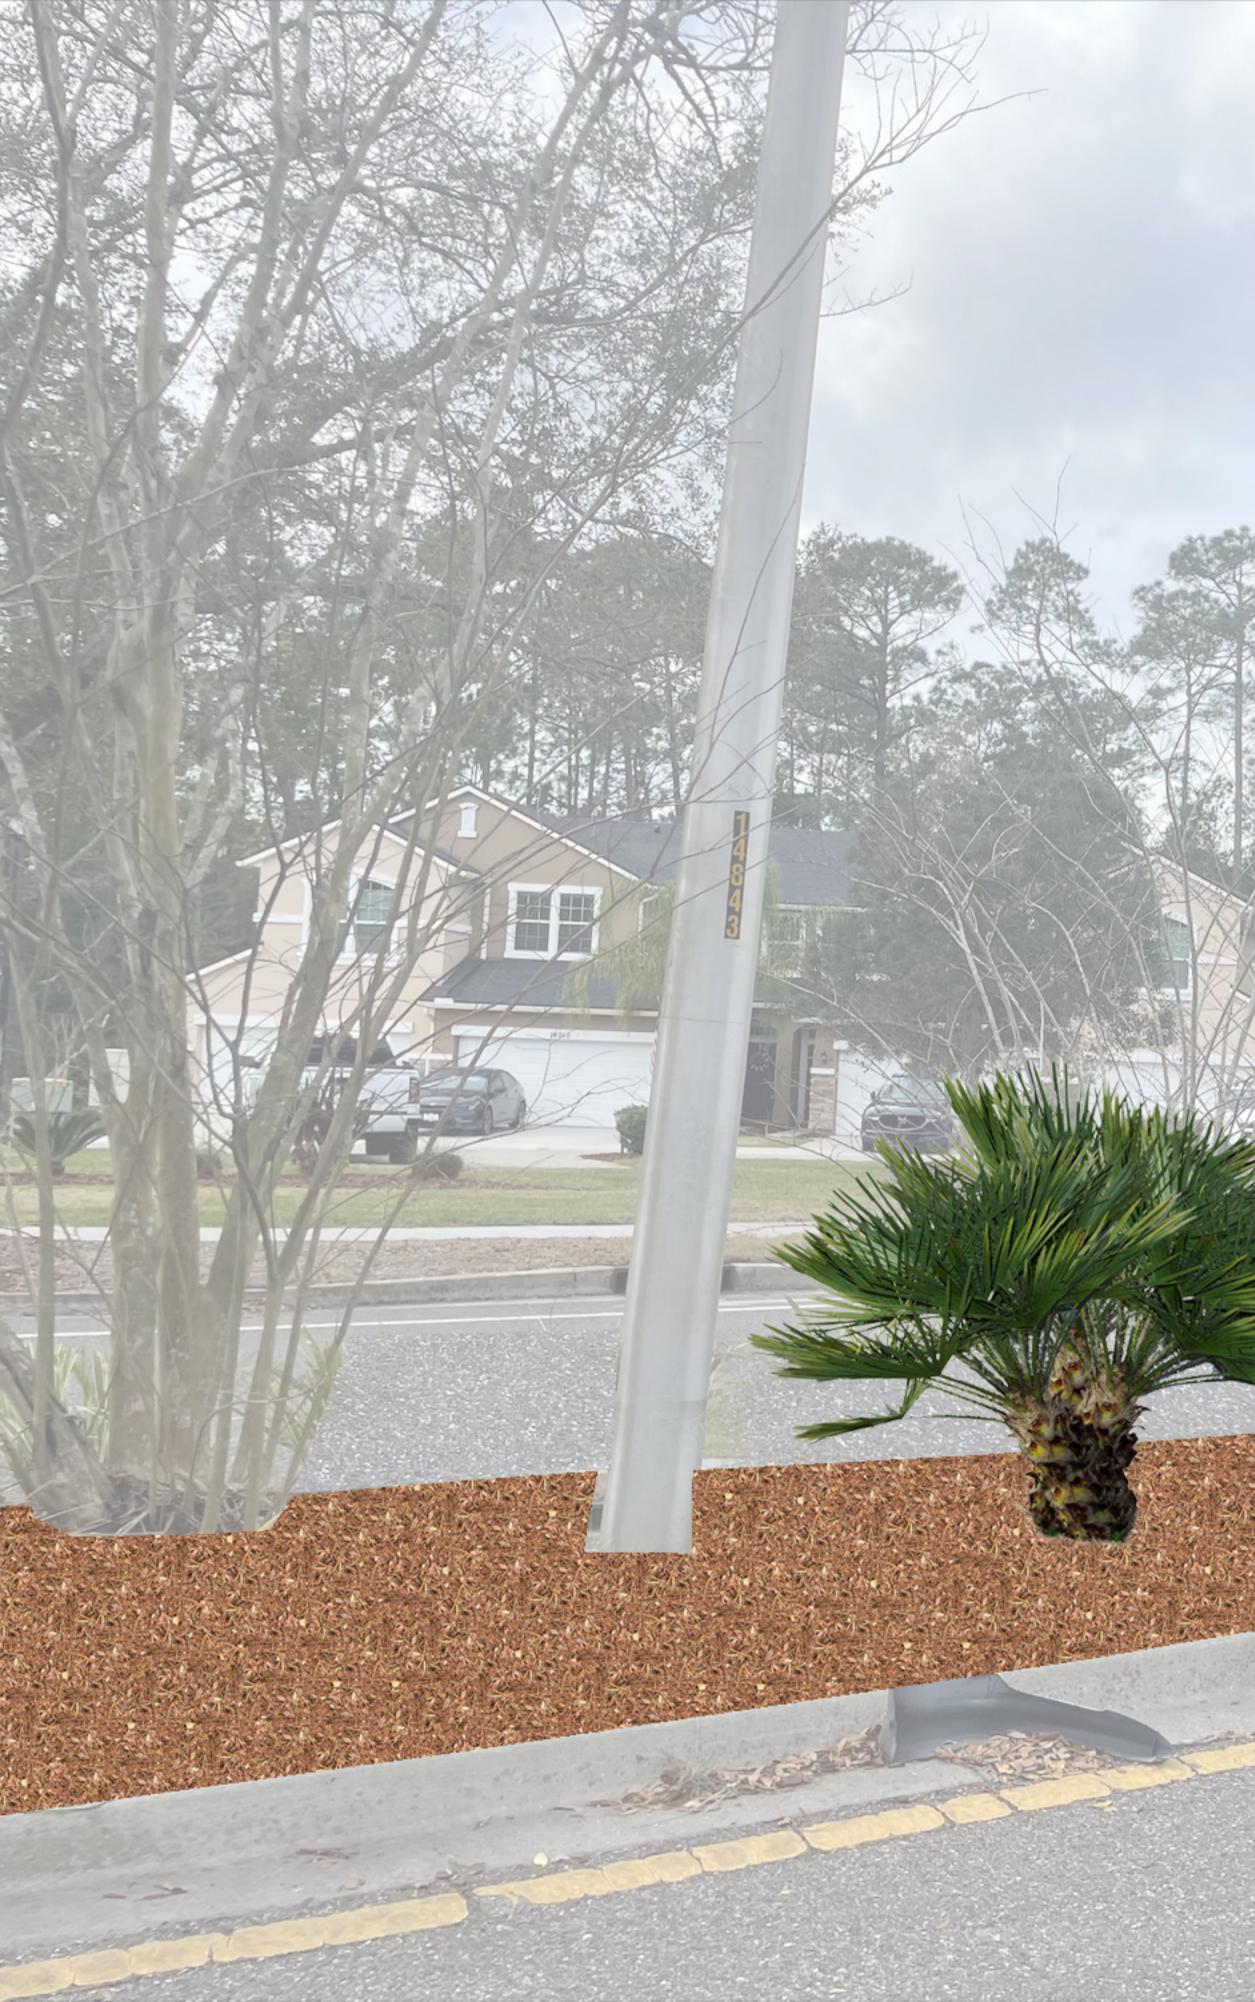

\*a landscape rendering was created to show proposed end cap plantings\*

#### <u>Phase 1 (First Median after the Bridge) Landscape Renderings and Beautification-</u> <u>Informational No Board Action Necessary</u>

In continuing the beautification of the neighborhood and specifically the landscape of the medians on Bartram Springs Road (Phase 1, which is the first median when crossing the bridge at the front entry) please be aware this project has been several months in the planning, and we are at a point to execute the work!

Phase 1 will begin later this month and we are also expecting an upgrade from VerdeGo on the face of the landscaping at the front entry, as those plants and renovations did not serve as expected. There will be no cost to those renovations. In July of 2022 the previous board approved the renovations to be completed in phases for a total cost of \$ 20,500.00. We have renderings available in the board packet for your review.