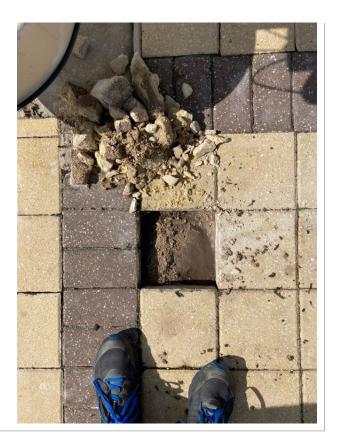

### **Test Findings**

Leak(s) located on:

Plumbing leak was located on:

Marked Leak Location(s):

Plumbing System

Pool Sweep/Vacuum Line

| Technician Notes         |                                                                                                                                                                                                                                                                                                                                 |
|--------------------------|---------------------------------------------------------------------------------------------------------------------------------------------------------------------------------------------------------------------------------------------------------------------------------------------------------------------------------|
| Notes                    | A complete leak detection was performed<br>finding a leak in broken vacuum line under<br>pavers next to handicap chair pulled up one<br>paver and verified. Will send proposal for<br>through deck repair. No other leaks found at<br>this time. Did do scuppers but did not do floor<br>system.<br>\$500 (30) \$20 scum gutter |
| Results of testing were: | The results of the inspection were discussed with the homeowner.                                                                                                                                                                                                                                                                |

| Completed Repair (1) |                                                                                                                                                                                                                                                                                                                                                             |
|----------------------|-------------------------------------------------------------------------------------------------------------------------------------------------------------------------------------------------------------------------------------------------------------------------------------------------------------------------------------------------------------|
| Pool Repair          | Under Deck                                                                                                                                                                                                                                                                                                                                                  |
|                      | Completed under deck repair. Repair included<br>saw cutting of deck, jackhammering and<br>removal of dirt and concrete, remove and<br>replace leaking pipe and/or fitting. Re-testing of<br>repair to verify that repair held pressure.<br>Re-patched deck and/or concrete to best<br>possible match. Concrete patch is not<br>guaranteed to match exactly. |
| Image(s) of Break:   |                                                                                                                                                                                                                                                                                                                                                             |