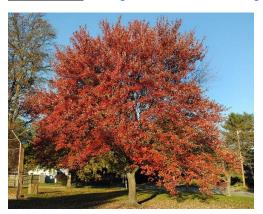

#### Shade Tree for Amenity Park- Board Action Necessary

In the summer of 2022, it was decided to remove a live oak tree from the children's park adjacent to the pool area for safety reasons. The root system had grown above the ground and was dangerous for the kids to play on or around. This writer has been working with CDD supervisor Stephanie McKinney to find reasonably priced trees to provide shade for the park area. The following spread sheet shows different aspects of the research. And shows the lack of availability for sizeable trees that would provide some immediate shade for the residents and their families. Therefore, to be able to provide the expected "3 proposals" as with other projects is quite difficult as the providers do not have the stock of trees to provide an apples-to-apples comparison on pricing. Please see the attached "Pricing availability sheet" to gain insight into the research necessary to complete this project. This writer has researched 5 different vendors/Nurseries in the area for a range of sizes (35-100 gallon), height and trunk width, etc. Further the trees that are agriculturally zoned for this area (Zone 9B), where the root base of each of the trees grows downward, are Drake Elms, Sycamore and Red Maple. Each of these trees have been researched with the University of Florida Environmental horticulture offices where it was confirmed these trees are adequate for this area and community. For further consideration please see the University of Florida web site https://edis.ifas.ufl.edu/.

#### Red Maple https://edis.ifas.ufl.edu/publication/ST041

Current View of the available 100 Gallon Red Maple: \$ 2385.00 Installed by Pats Nursery-

Please note these are current pictures during the winter and largest available stock at this time.