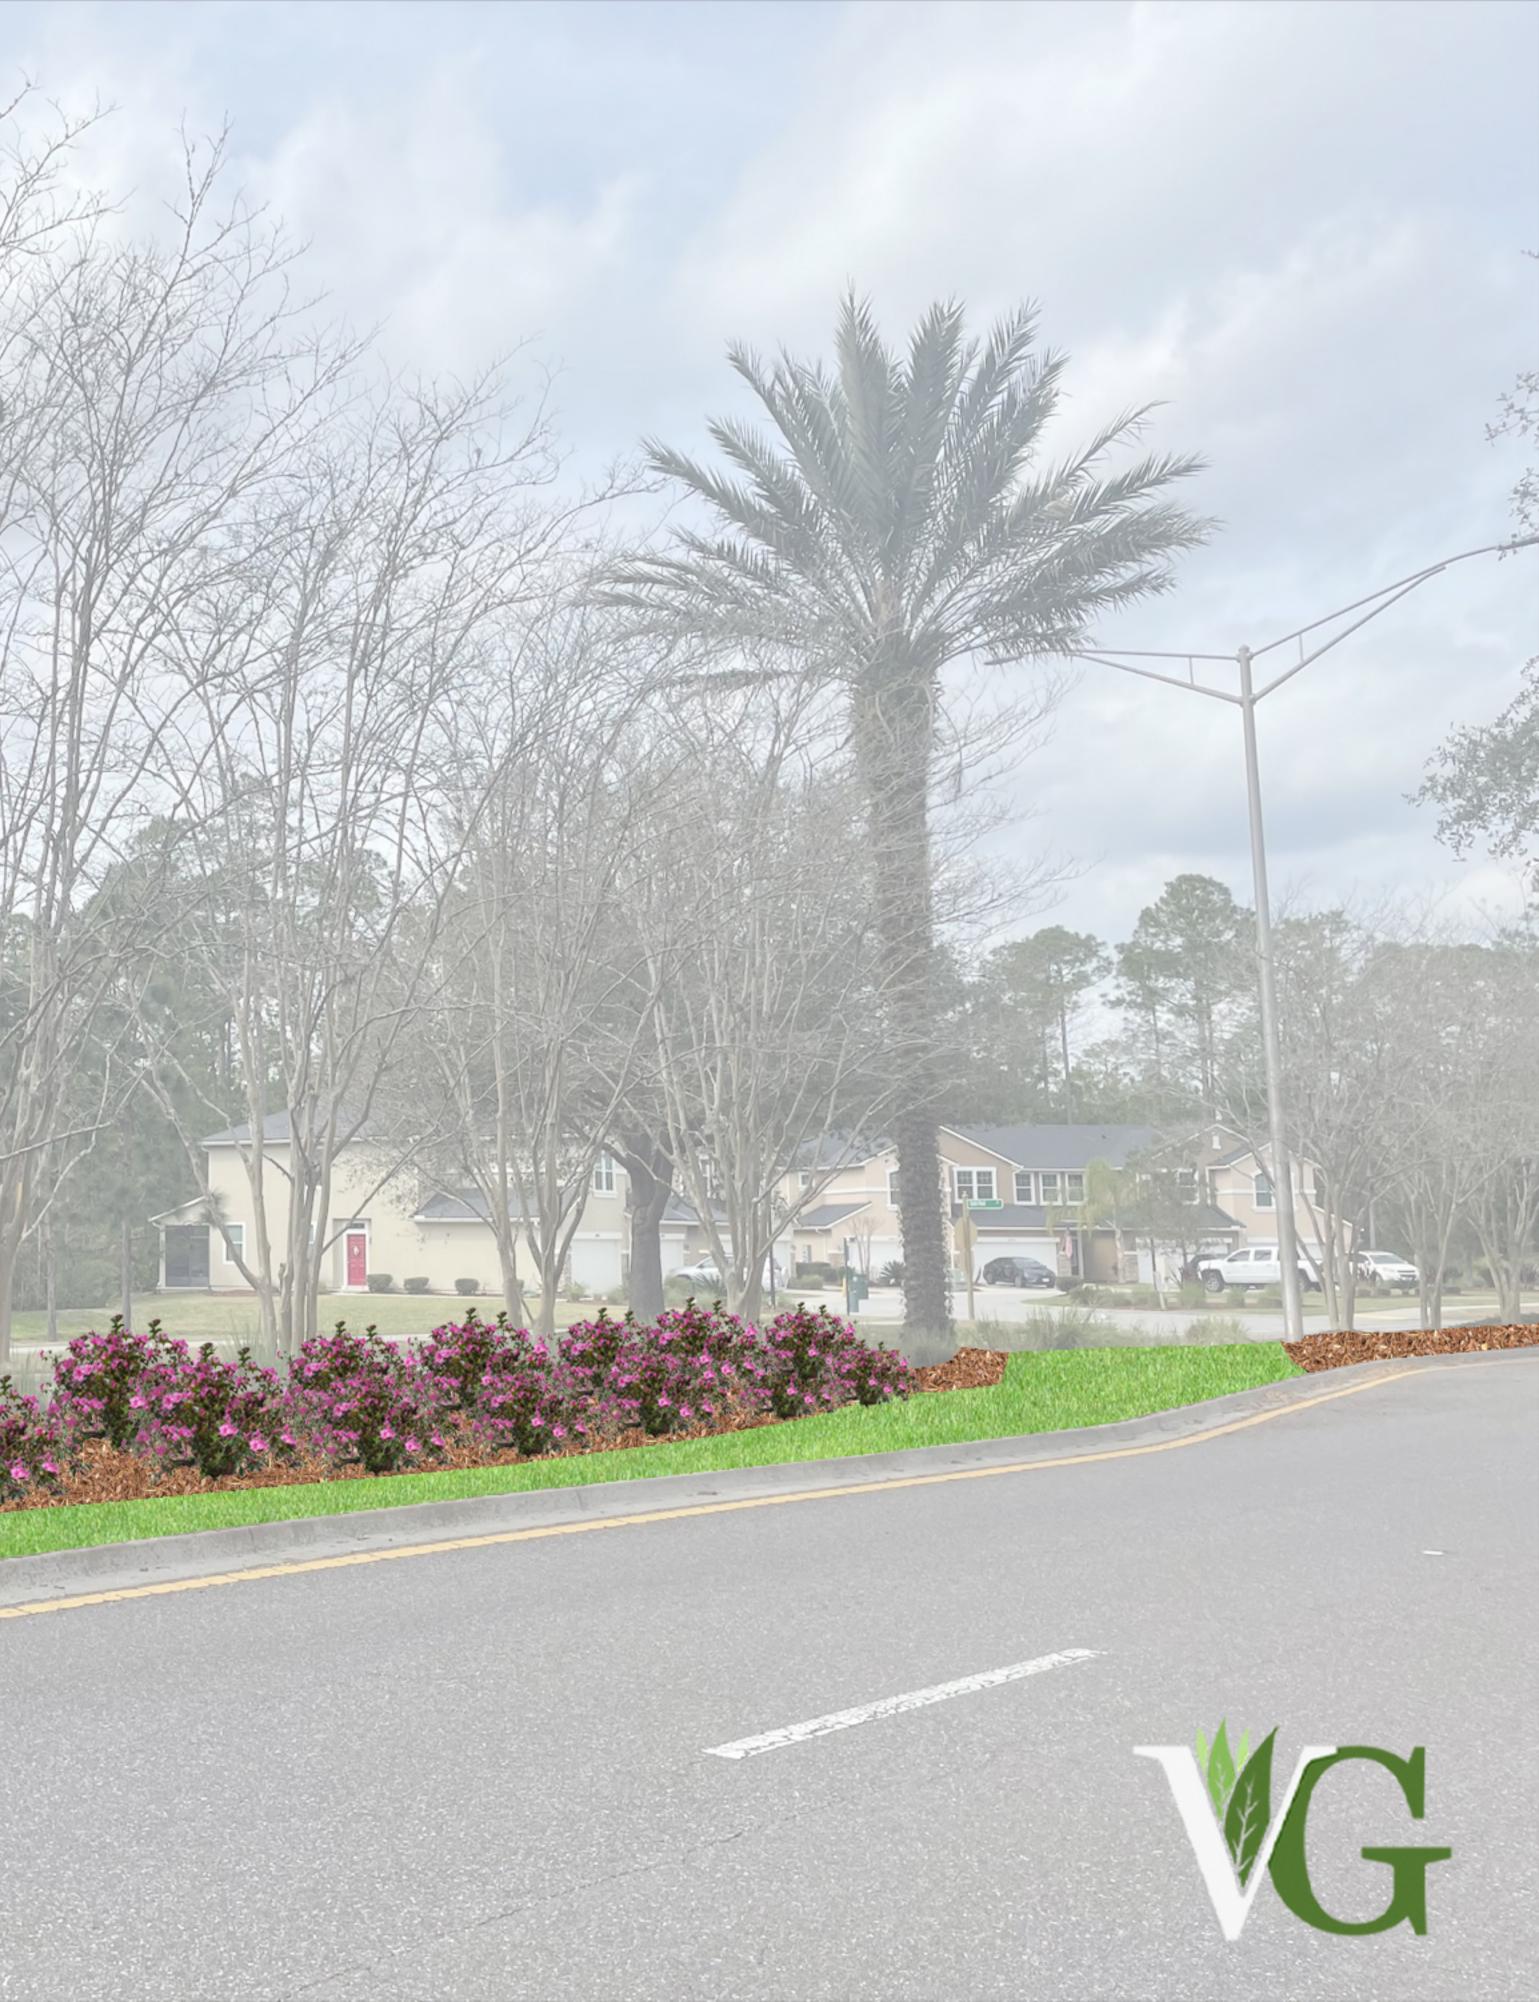

\*a landscape rendering was created to show proposed end cap plantings\*

#### <u>Phase 1 (First Median after the Bridge) Landscape Renderings and Beautification-</u> <u>Informational No Board Action Necessary</u>

In continuing the beautification of the neighborhood and specifically the landscape of the medians on Bartram Springs Road (Phase 1, which is the first median when crossing the bridge at the front entry) please be aware this project has been several months in the planning, and we are at a point to execute the work!

Phase 1 will begin later this month and we are also expecting an upgrade from VerdeGo on the face of the landscaping at the front entry, as those plants and renovations did not serve as expected. There will be no cost to those renovations. In July of 2022 the previous board approved the renovations to be completed in phases for a total cost of \$ 20,500.00. We have renderings available in the board packet for your review.