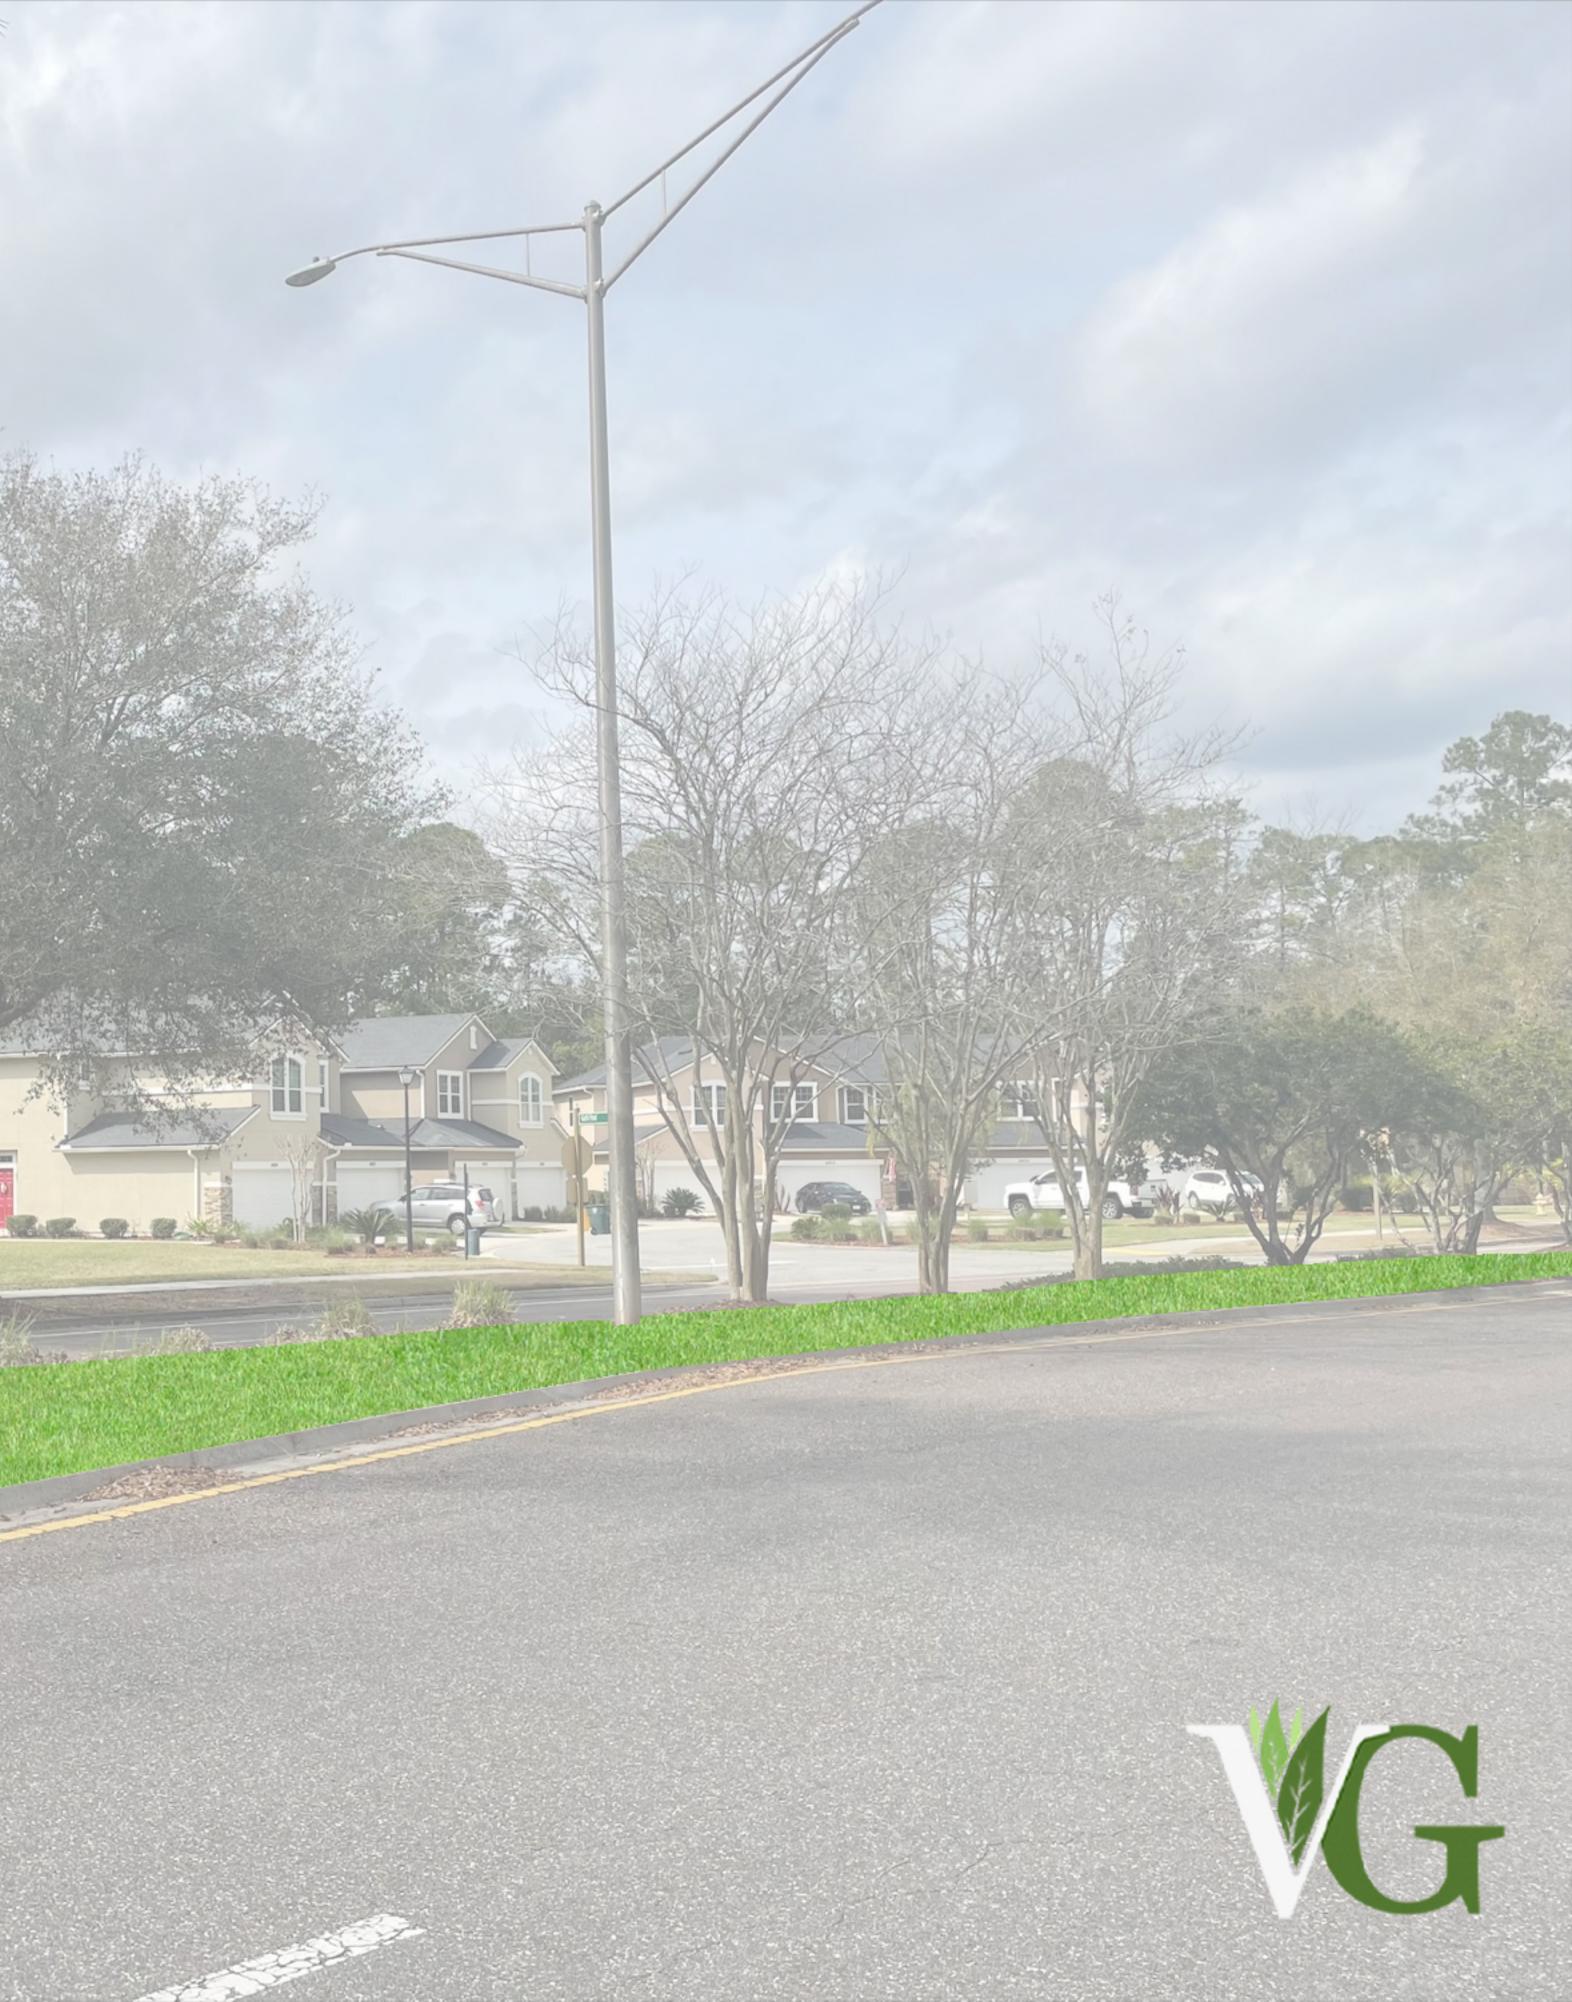

\*a landscape rendering was created to show proposed end cap plantings\*

#### <u>Phase 1 (First Median after the Bridge) Landscape Renderings and Beautification-</u> <u>Informational No Board Action Necessary</u>

In continuing the beautification of the neighborhood and specifically the landscape of the medians on Bartram Springs Road (Phase 1, which is the first median when crossing the bridge at the front entry) please be aware this project has been several months in the planning, and we are at a point to execute the work!

Phase 1 will begin later this month and we are also expecting an upgrade from VerdeGo on the face of the landscaping at the front entry, as those plants and renovations did not serve as expected. There will be no cost to those renovations. In July of 2022 the previous board approved the renovations to be completed in phases for a total cost of \$ 20,500.00. We have renderings available in the board packet for your review.