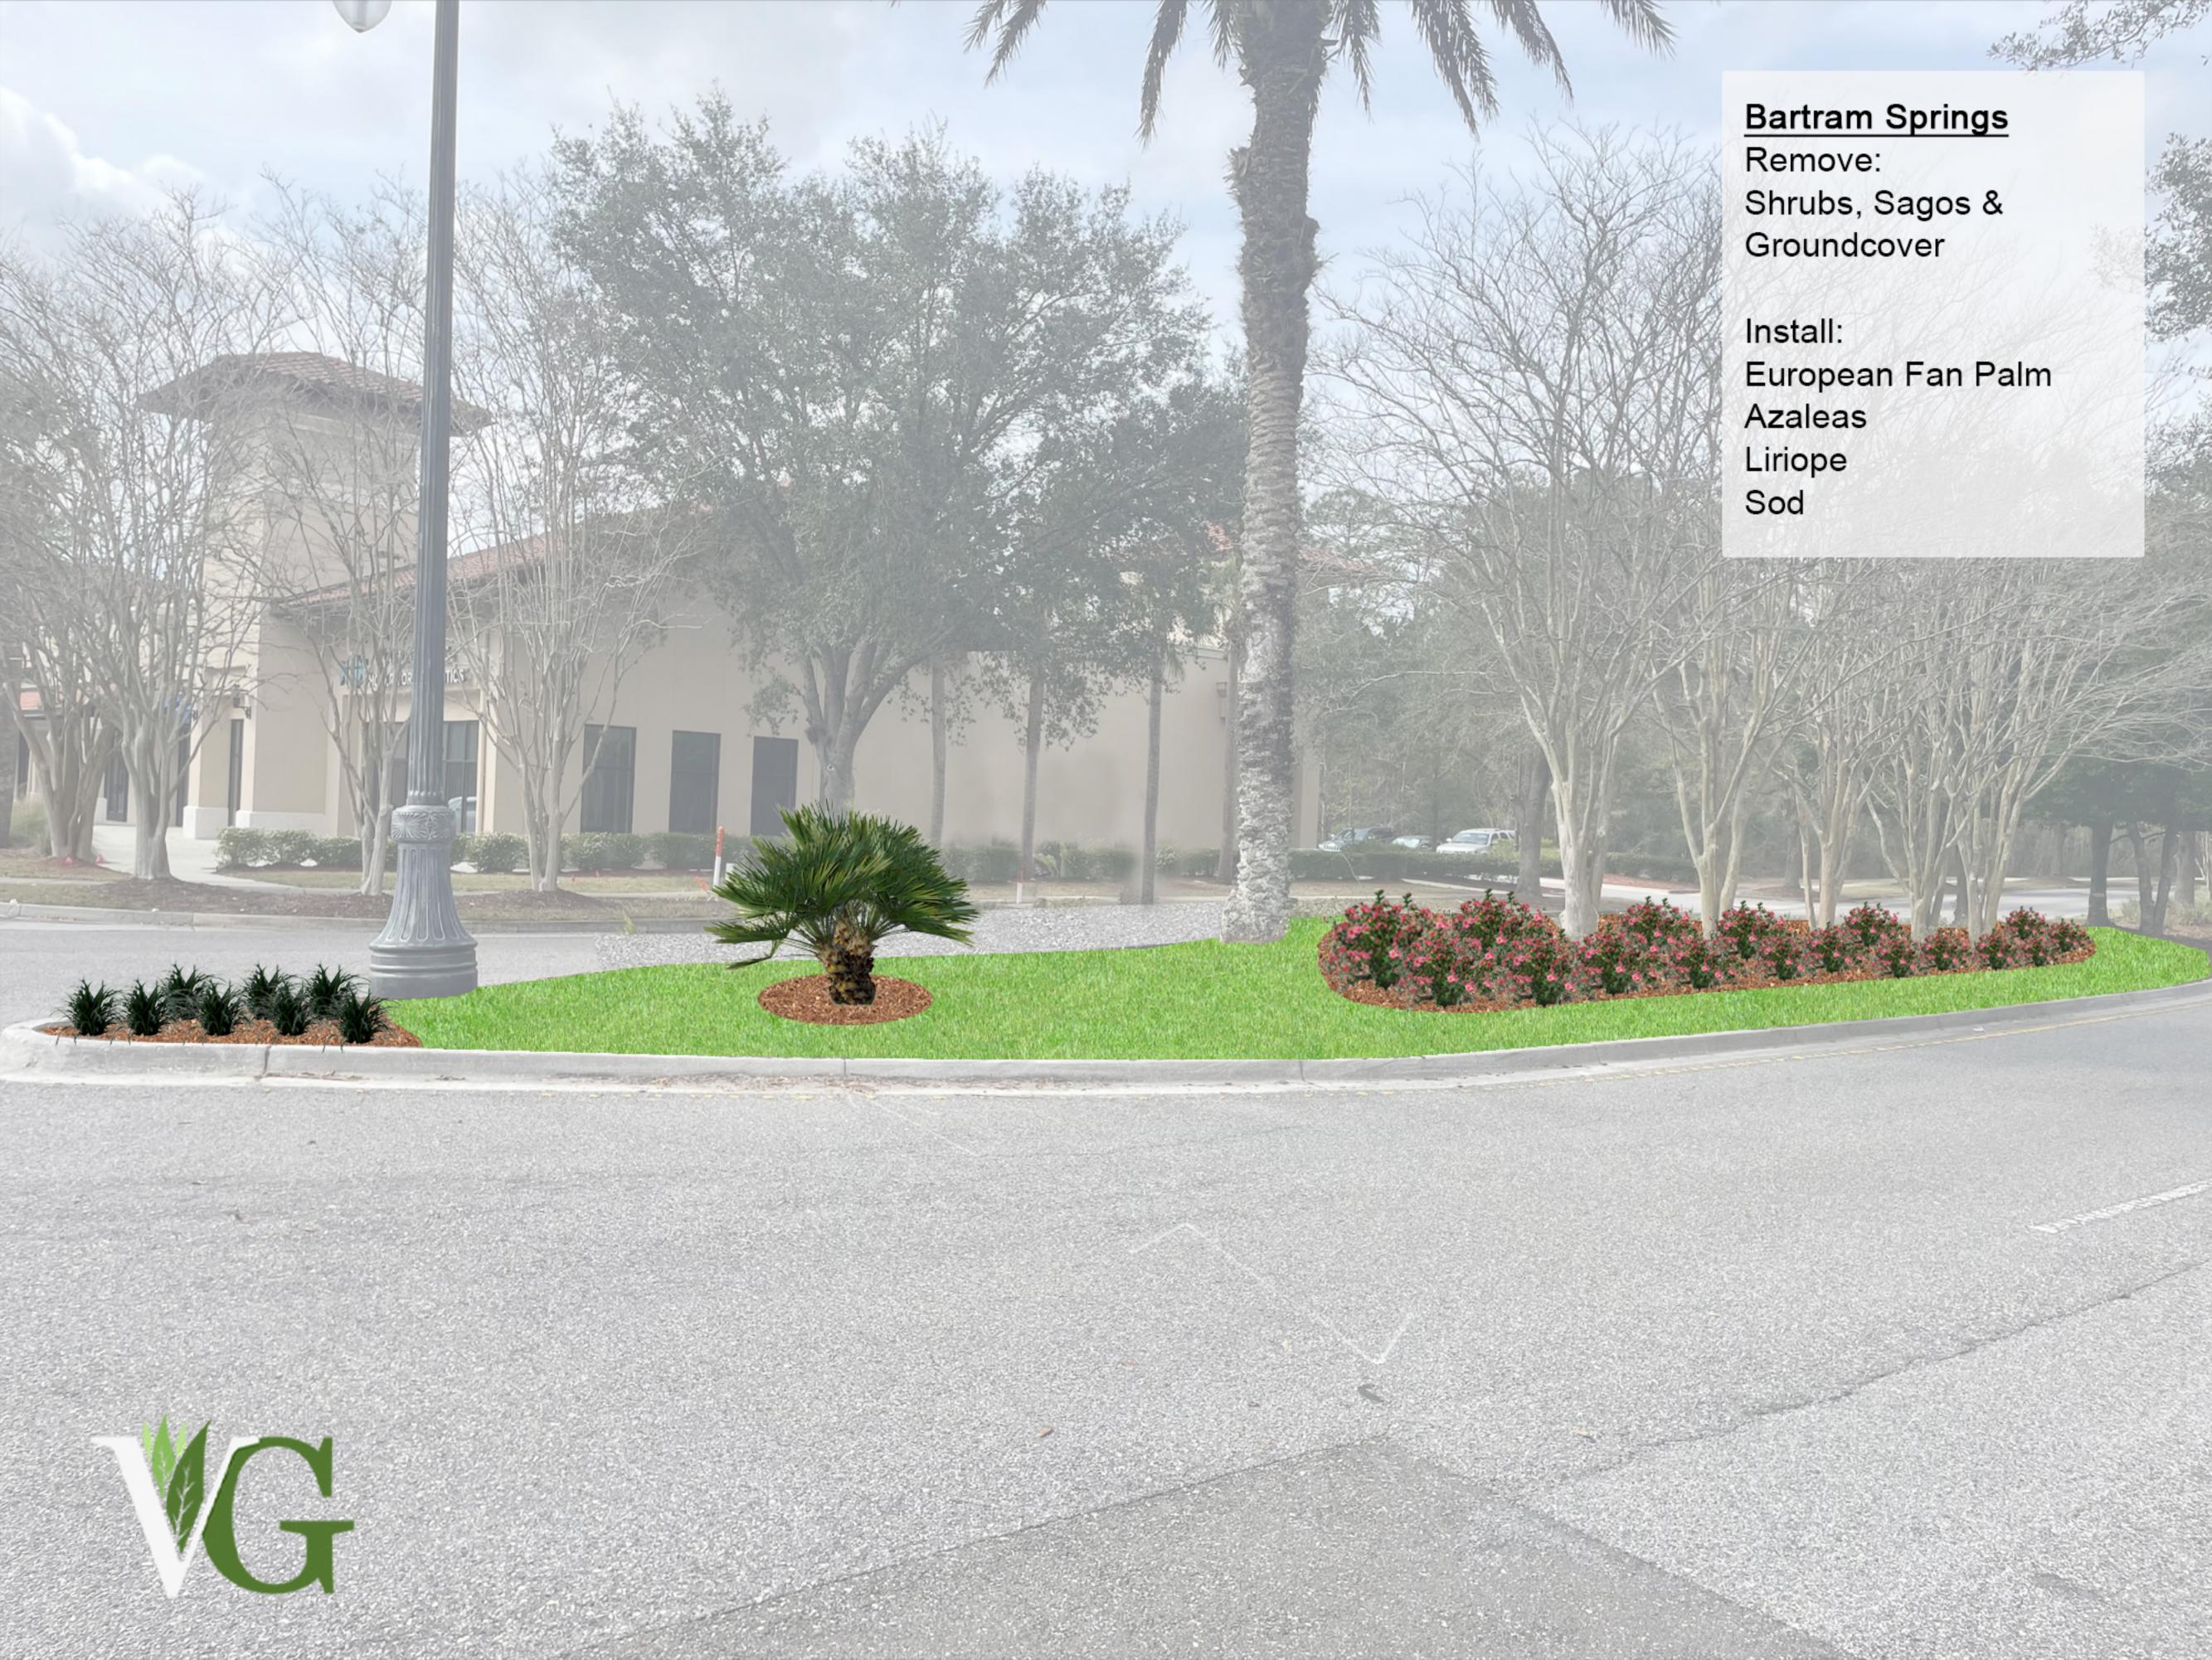

# Bartram Springs Remove: Shrubs & Groundcover

Install: Ginger Sod

<u>Bartram Springs</u> Remove: Shrubs & Groundcover

Install: Azaleas Sod

-

<u>Bartram Springs</u> Remove: Groundcover & Shrubs

Install: European Fan Palm Liriope