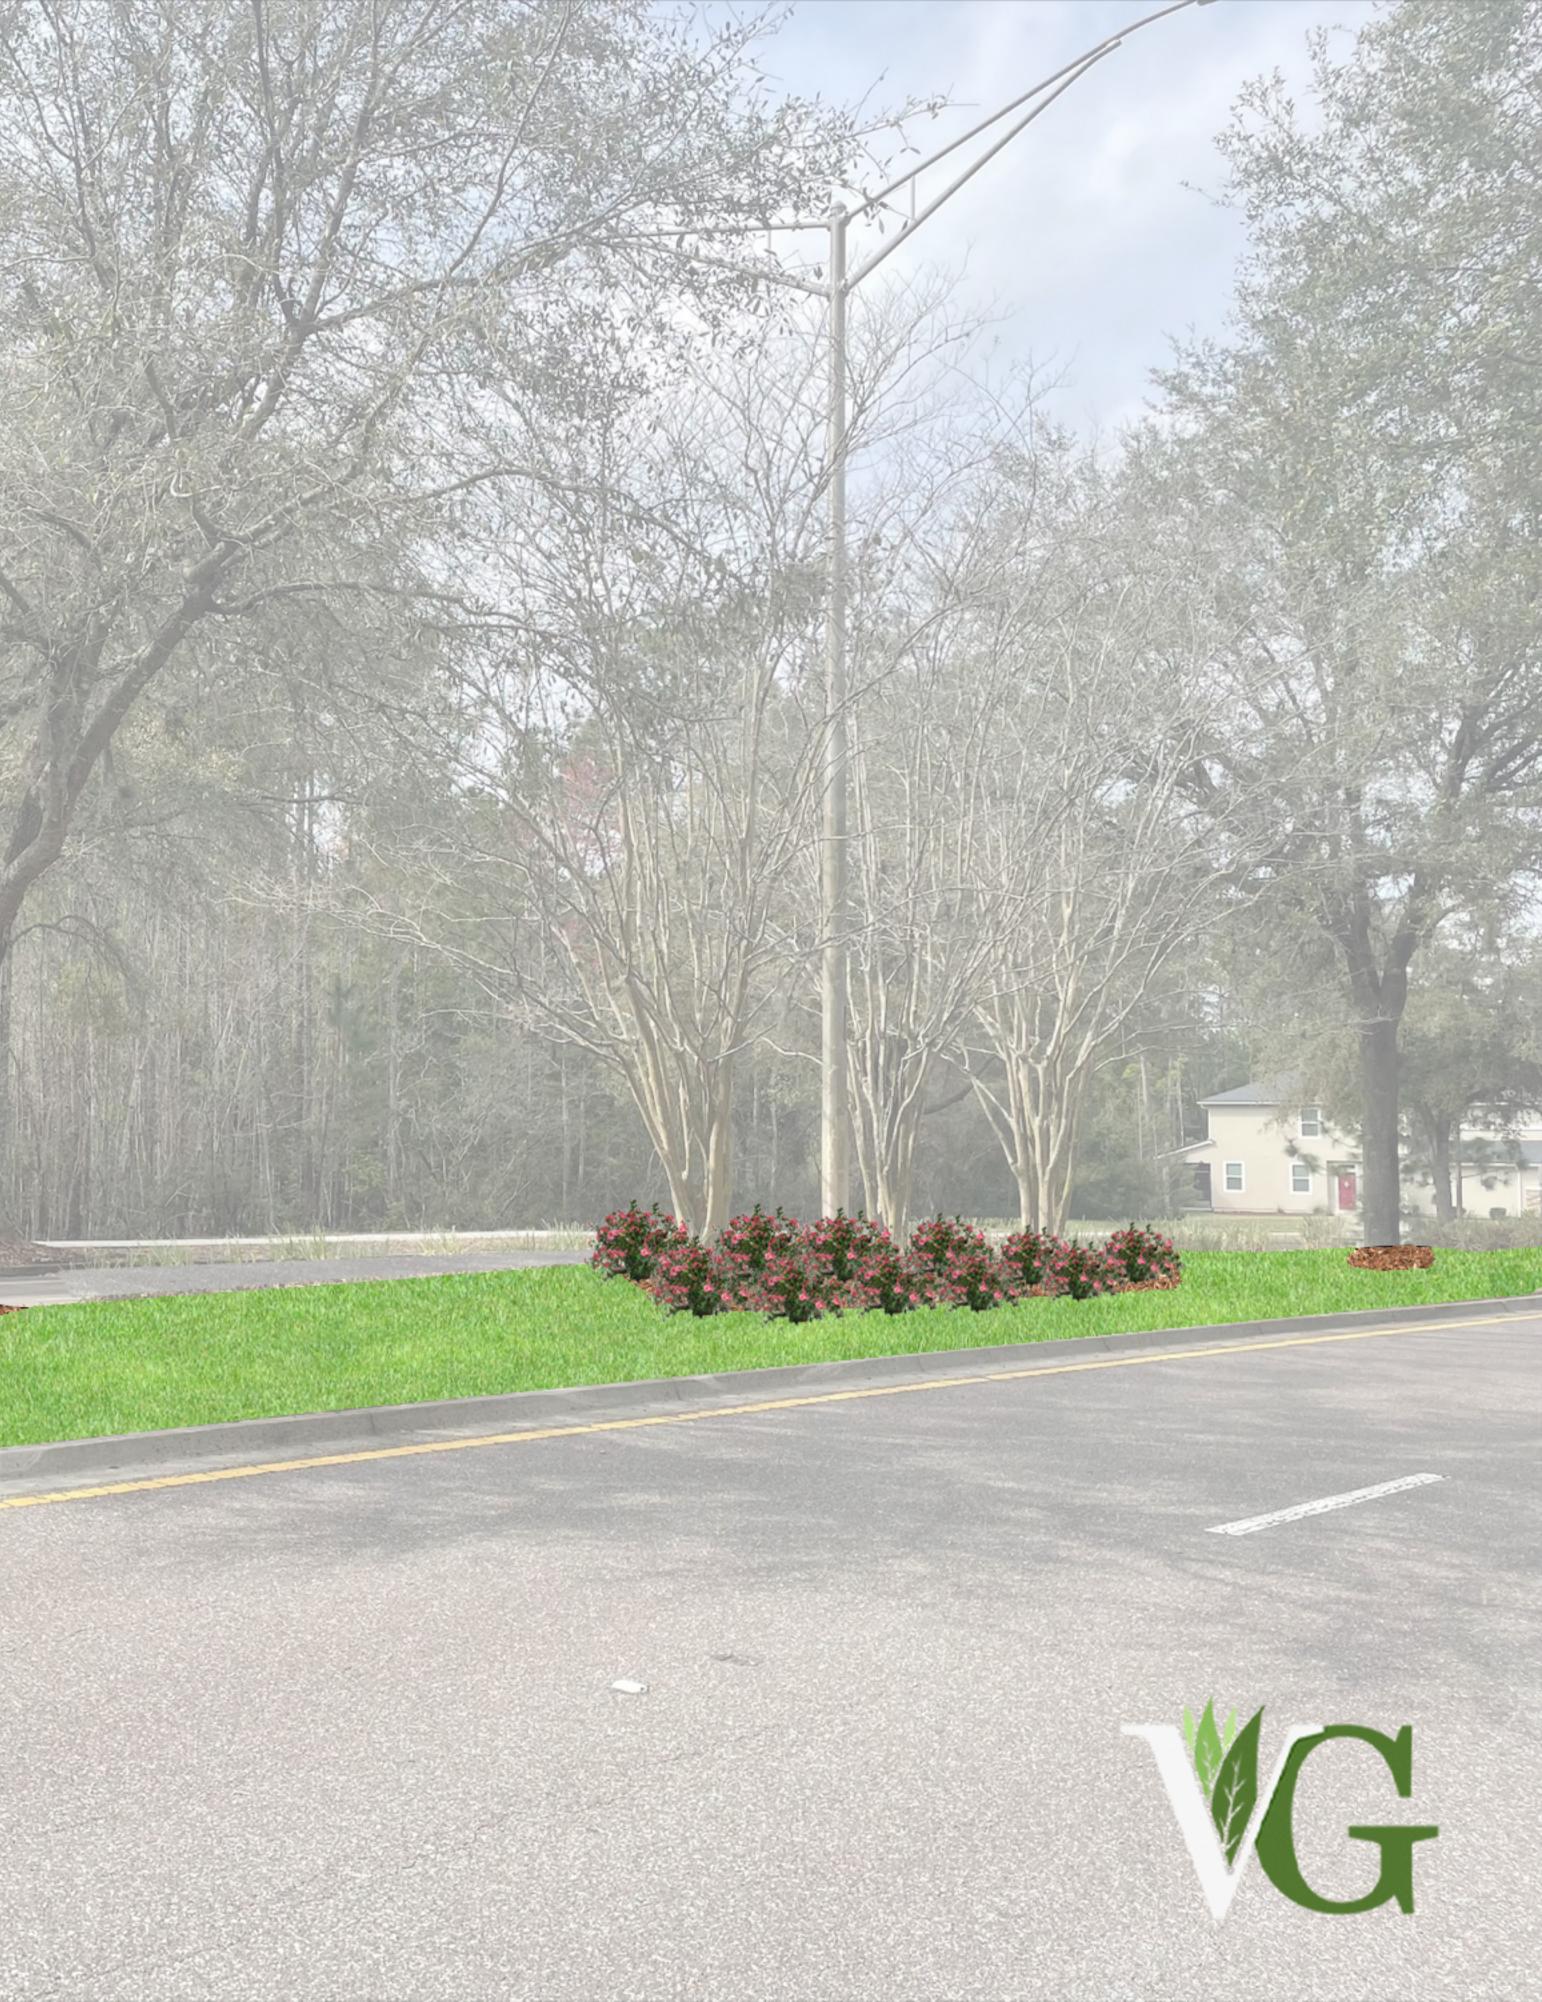

#### <u>Phase 1 (First Median after the Bridge) Landscape Renderings and Beautification-</u> <u>Informational No Board Action Necessary</u>

In continuing the beautification of the neighborhood and specifically the landscape of the medians on Bartram Springs Road (Phase 1, which is the first median when crossing the bridge at the front entry) please be aware this project has been several months in the planning, and we are at a point to execute the work!

Phase 1 will begin later this month and we are also expecting an upgrade from VerdeGo on the face of the landscaping at the front entry, as those plants and renovations did not serve as expected. There will be no cost to those renovations. In July of 2022 the previous board approved the renovations to be completed in phases for a total cost of \$ 20,500.00. We have renderings available in the board packet for your review.