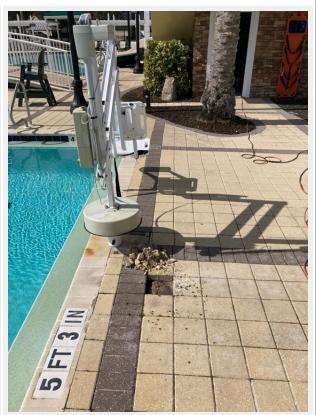

#### Amenity Center Lap Pool- Informational No Board Action Necessary

During routine maintenance to the lap pool the week of 1/30/23 this writer found a problem with the lap pool in that that there was a pressure pipe that was cracked in the ground near the ADA chair. American Leak Detection confirmed the crack in the pipe and has repaired the issue. The total cost was \$2900.00 and is warrantied for 2 years on the labor. Please see the paperwork provided.