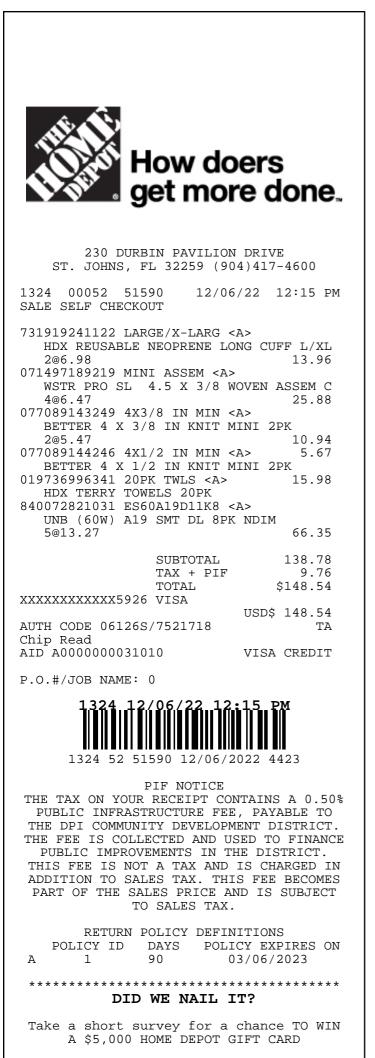

#### Amenity Center Lap Pool- Informational No Board Action Necessary

During routine maintenance to the lap pool the week of 1/30/23 this writer found a problem with the lap pool in that that there was a pressure pipe that was cracked in the ground near the ADA chair. American Leak Detection confirmed the crack in the pipe and has repaired the issue. The total cost was \$2900.00 and is warrantied for 2 years on the labor. Please see the paperwork provided.