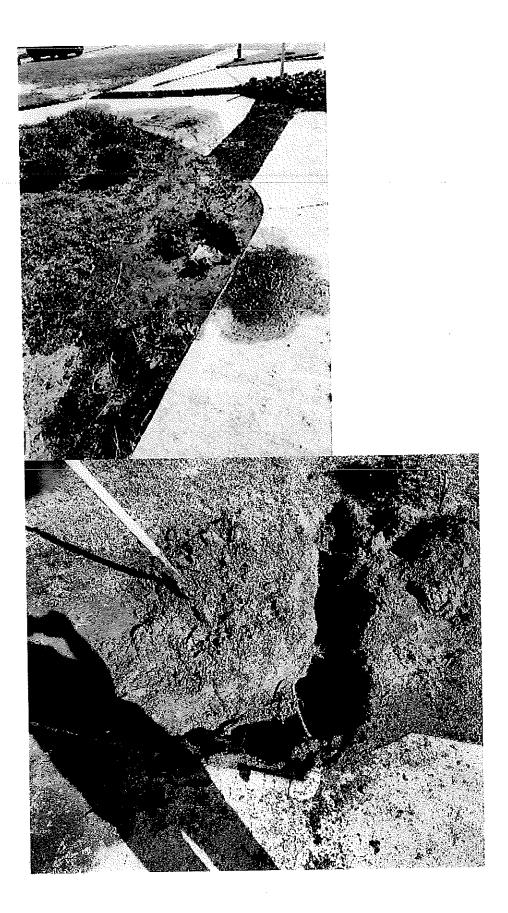

| Completed Repair (1) |                                                                                                                                                                                                                                                                                                                                                             |
|----------------------|-------------------------------------------------------------------------------------------------------------------------------------------------------------------------------------------------------------------------------------------------------------------------------------------------------------------------------------------------------------|
| Pool Repair          | Under Deck                                                                                                                                                                                                                                                                                                                                                  |
|                      | Completed under deck repair. Repair included<br>saw cutting of deck, jackhammering and<br>removal of dirt and concrete, remove and<br>replace leaking pipe and/or fitting. Re-testing of<br>repair to verify that repair held pressure.<br>Re-patched deck and/or concrete to best<br>possible match. Concrete patch is not<br>guaranteed to match exactly. |
| Image(s) of Break:   |                                                                                                                                                                                                                                                                                                                                                             |

#### Image(s) of Pool Repair:

This repair includes a:

1 year workmanship warranty