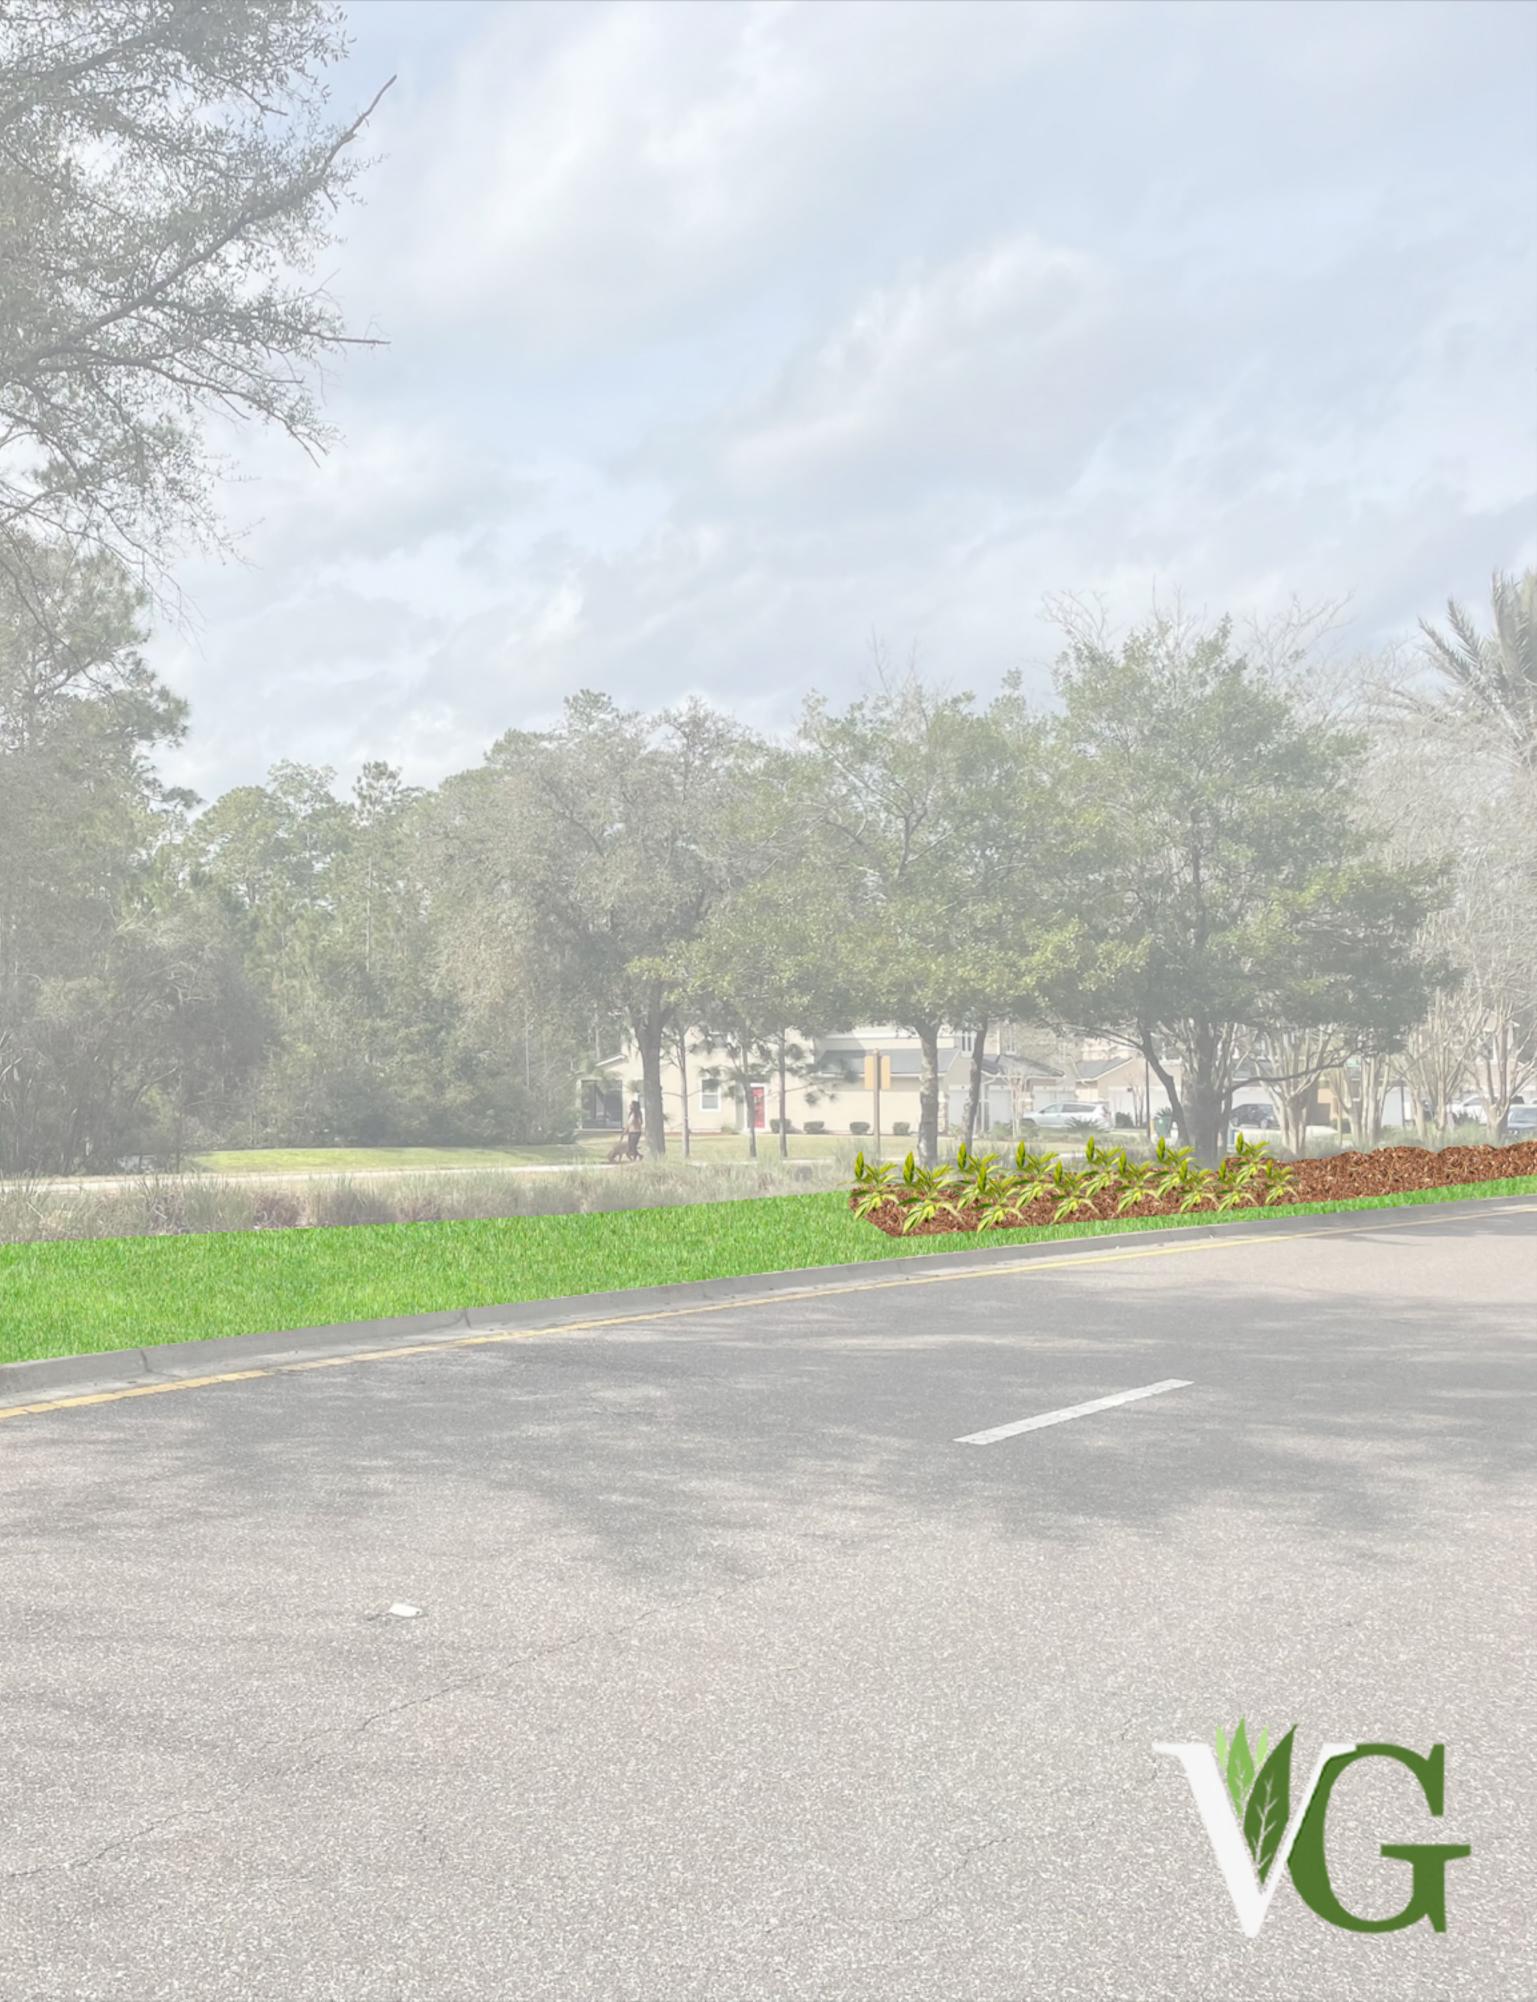

\*a landscape rendering was created to show proposed end cap plantings\*

#### <u>Phase 1 (First Median after the Bridge) Landscape Renderings and Beautification-</u> <u>Informational No Board Action Necessary</u>

In continuing the beautification of the neighborhood and specifically the landscape of the medians on Bartram Springs Road (Phase 1, which is the first median when crossing the bridge at the front entry) please be aware this project has been several months in the planning, and we are at a point to execute the work!

Phase 1 will begin later this month and we are also expecting an upgrade from VerdeGo on the face of the landscaping at the front entry, as those plants and renovations did not serve as expected. There will be no cost to those renovations. In July of 2022 the previous board approved the renovations to be completed in phases for a total cost of \$ 20,500.00. We have renderings available in the board packet for your review.