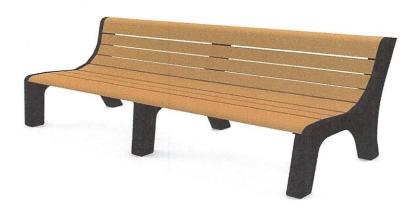

#### Bench proposal-Board Action Needed

During a previous CDD meeting the idea of installing benches on CDD property was proposed. In researching this proposal, it is up for discussion and recommended that 3 benches are placed intermittently around both lakes within CDD property. Within the proposal for review are three different styles of benches of varying costs from two different vendors.

### Recycled Plastic Renaissance Park Bench-\$880.00

203-1145-858819