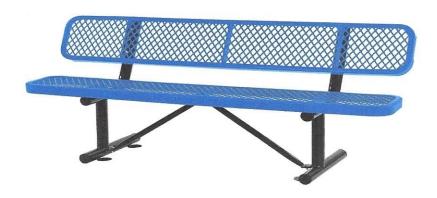

# Global Industrial™ 6 ft. Outdoor Steel Bench with Backrest - Expanded Metal – Black-Promotional Price: \$281.95

Item #: T97277154BL