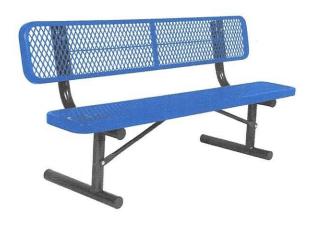

#### Bench proposal-Board Action Needed

During a previous CDD meeting the idea of installing benches on CDD property was proposed. In researching this proposal, it is up for discussion and recommended that 3 benches are placed intermittently around both lakes within CDD property. Within the proposal for review are three different styles of benches of varying costs from two different vendors.

# Global Industrial™ 6 ft. Outdoor Steel Bench with Backrest - Expanded Metal – Black-Promotional Price: \$281.95

Item #: T97277154BL