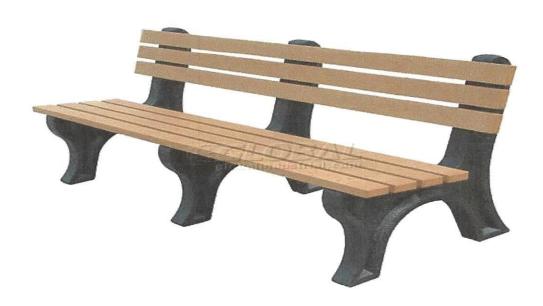

sistance.
- In addition, a new narrative has been completed to add to the community newsletter. This will help address any resident concerns about performance and expectations during different seasons with the pond and or maintenance issues.

Should you have any comments or questions feel free to contact me directly.





Everest Series 6-Ft. Park Bench With Back-\$379.00-Item # 398-6001





### Newport Recycled Plastic Bench-\$330.00 Item # 289-3006





### Recycled Plastic Renaissance Park Bench-\$880.00

203-1145-858819



# Global Industrial™ 6 ft. Outdoor Steel Bench with Backrest - Expanded Metal – Black-Promotional Price: \$281.95

Item #: T97277154BL



# Global Industrial-Polly Products Econo-Mizer 6 Ft. Backed Bench, Cedar Bench/Black Frame-Price: \$289.95

Item #: T97B704178



# Global Industrial Frog Furnishings Recycled Plastic 5 ft. Heritage Bench, Cedar Bench/Green Frame- Price: \$719.00

Item #: T97B264080







23321 MO 96 Oronogo MO 64855



407-312-2317 O 417-673-2916 F



sales@SlideProsUS.com www.SlideProsUS.com

#### PROPOSAL # 1470

October 7, 2020

Vesta Property Services Winslow Wheeler Field Operations Manager 14530 Cherry Lake Drive East Jacksonville, FL 32258

## Winslow,

Thank you for the opportunity to submit our quotation. Our all-inclusive price for the resurfacing of your water slide is as follows:

105' x 36" Open Body Water Slide

Interior Surface:

\$ 11,385.00

Exterior Surface:

\$ 10,610.00

Note if interior and exterior surfaces are resurfaced at the same time we would offer a discount of \$ 3,500.00.

Our price includes cost of