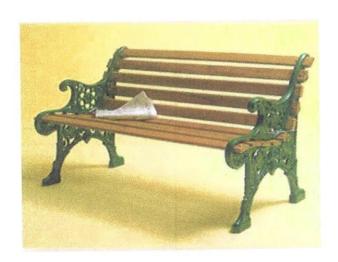

Should you have any comments or questions feel free to contact me directly.

Everest Series 6-Ft. Park Bench With Back-\$379.00-Item # 398-6001