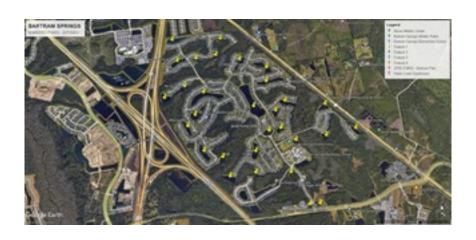

| POND #            | ADDRESSES FOR BOAT ACCESS POINTS                                      |  |  |
|-------------------|-----------------------------------------------------------------------|--|--|
| (* denotes 1 of 2 |                                                                       |  |  |
| routes)           |                                                                       |  |  |
| 1*                | Launch from Bartram Springs Pkwy                                      |  |  |
| 2                 | 14832 Grassy Hole Ct. (limited/not usually needed – "walker")         |  |  |
| 3                 | Between 14759 and 14767 Grassy Hole Ct.                               |  |  |
| 4                 | Open end of cul-de-sac Wakulla Springs Rd.                            |  |  |
| 5*                | Between 14735 and 14743 Silver Glen Dr. E.                            |  |  |
| 6*                | <b>No launch</b> between 6454 and 6456 Ginnie Springs Rd. – currently |  |  |
|                   | a "walker," which hasn't been a problem, yet.                         |  |  |
| 7*                | Launch behind 6591 Silver Glen Dr.                                    |  |  |
| 8*                | Launch beside 6358 Crab Creek Dr.                                     |  |  |
| 9*                | Launch from Witherington Lake Ct.                                     |  |  |
| 10*               | Launch from Magnolia Springs Ln.                                      |  |  |
| 11*               | Launch from E. Cherry Lake Dr.                                        |  |  |
| 12*               | Between 14406 and 14414 Silvertip Ct.                                 |  |  |
| 13*               | Between 6339 and 6347 Forest Stump Ln.                                |  |  |
| 14*               | Between 14293 Palmetto Spring St. and 6167 Cherry Lake Dr. N.         |  |  |
| 15                | Between 14836 and 14844 Bulow Creek Dr.                               |  |  |
| 16                | Between 14837 and 14845 Bulow Creek Dr.                               |  |  |
| 17                | Between 14864 and 14872 Falling Waters Dr.                            |  |  |
| 18                | Between 14540 and 14548 Big Brush Ln.                                 |  |  |
| 19                | Between 6060 and 6068 Alderfer Springs Rd.                            |  |  |
|                   | Between 6027 and 6035 Green Pond Dr.                                  |  |  |
|                   | NOT between 14423 and 14407 Millhopper Rd.                            |  |  |
| 20                | Between 5892 and 5900 Brush Hollow Rd.                                |  |  |
| 21                | Between 5772 and 5780 Brush Hollow Rd. at end of cul-de-sac           |  |  |
| 22                | Between 6042 and 6050 Shadehill Rd.                                   |  |  |
| 23                | Between 5885 Alderfer and 5940 Shadehill (potential launch if         |  |  |
|                   | needed)                                                               |  |  |
| 24                | Anywhere along Alderfer Springs Dr.                                   |  |  |
| 25                | No access                                                             |  |  |
| 26                | Along open field through the end of cul-de-sac on Wind Cave Ln.       |  |  |
| 27*               | Launch from E. Cherry Lake Dr.                                        |  |  |
| 28*               | No launch needed – "walker"                                           |  |  |
| 29*               | No launch needed – "walker"                                           |  |  |
| 30*               | No launch needed – "walker"                                           |  |  |