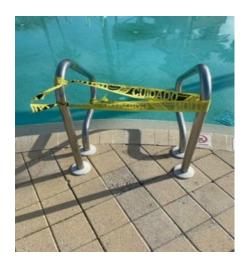

buted to the lesser quality and quantity of cuts. To that point there were areas missed, attention to detail was not meeting our expectations and the overall service was not up to par.

In daily evaluations of the action plan have continued the productive communication between Dave and this writer. In addition, Vice president Billy Genovese has provided valuable feedback for our improvements.

Overall, continuing progress will be monitored, not only while the crews are on site, but ongoing throughout the week by this writer, Vice President Mr. Andrew Walden.

# Recreation pool Entry Repair-No Action Necessary

On 7/26/22, the exit rails on the west side of the recreation pool were loose and inoperable. The area was closed, and the schedule repair was completed on 7/29/22 by Epic pools.





# **Dock Renovation Progress- No Action Necessary**

Please be aware that the following description is for the use of the contingency funds for repairing the dock. \$4,765.00. Total use of funds is \$36,875.00 as of 8/1/2022.

Add 6 additional 2x8 joist due to spacing of existing joist being 2ft or more on center in 12' area 4,765.00 Add 3 additional 2x8 joist due to spacing of existing joist being 2ft or more on center in 6' wide area Sister existing 2x8 joist with 2x6 due to soft tops of existing 2x8 joist for attachment of new decking Add 2 braces running perpendicular between skirt board and first joist at each 4x4, as well as an additional backer for additional stiffness at each 4x4 post





## Median Rehab on Bartram Springs Parkway

#### Please see proposal and renderings are exp