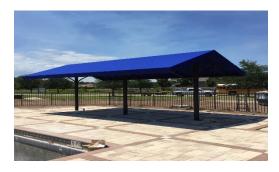

Southern rec. Shade covering 2 (8x10) \$ 10,148.00-approximate due to structure size

Estimated total for entire project- \$37,388.00

#### **Pavilion (shade Structure)**

In researching and obtaining proposals to allow for a shade structure to be constructed at the dog park we are finding that the price per square foot is ranging from \$21.00-\$49.00. Special note, concerning smaller sizes structures please anticipate that the price per square foot will tend to be more expensive than expected. This happens per the contractors, in building the structure having to still make their margins in materials and labor constructing smaller units.

Southern Recreation-\$10,147.00-2 (8x10)-approximate due to structure size

\$7,716.00-1 (14x24) Hip Shade structure <a href="https://southernrecreation.com/product-category/shade-structures/">https://southernrecreation.com/product-category/shade-structures/</a>