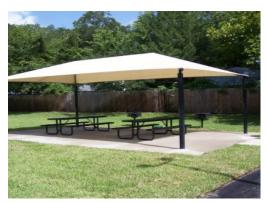

Southern rec. Shade covering 2 (8x10) \$ 10,148.00-approximate due to structure size

Estimated total for entire project- \$37,388.00

#### **Pavilion (shade Structure)**

In researching and obtaining proposals to allow for a shade structure to be constructed at the dog park we are finding that the price per square foot is ranging from \$21.00-\$49.00. Special note, concerning smaller sizes structures please anticipate that the price per square foot will tend to be more expensive than expected. This happens per the contractors, in building the structure having to still make their margins in materials and labor constructing smaller units.

Southern Recreation-\$10,147.00-2 (8x10)-approximate due to structure size

\$7,716.00-1 (14x24) Hip Shade structure <a href="https://southernrecreation.com/product-category/shade-structures/">https://southernrecreation.com/product-category/shade-structures/</a>