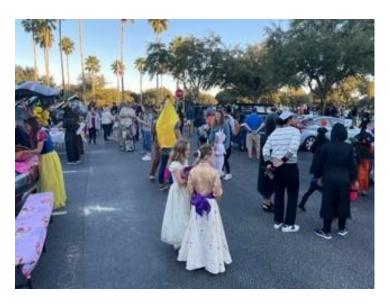

## **TRUNK OR TREAT:**

Trunk or Treat was PACKED! We had 9 trunks registered, and 2 more that came the night of just to set up and pass out candy! DJ Irv played, and we had a special 15 minutes where we turned him down so that our residents with sensory issues/aversions to loud noise could walk through and vote. We collected over 25 votes. The weather was perfect and it was a great night!