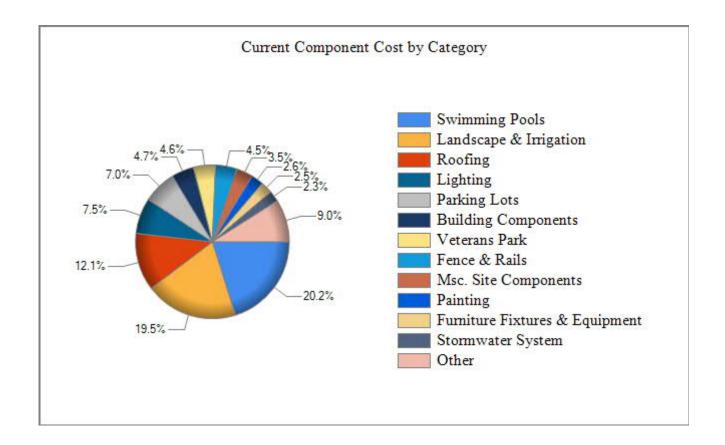

#### Bartram Springs CDD Update FY 2019/2020 Asset Current Cost by Category

| Description                                                                                                                                    | Expenditures                     |
|------------------------------------------------------------------------------------------------------------------------------------------------|----------------------------------|
| Replacement Year 2019                                                                                                                          |                                  |
| Msc. Site Components  Fountain Pump Allowance - Entry Feature Wall Cap Replacement                                                             | 4,200<br>8,700                   |
| Landscape & Irrigation 6" Well 10 HP Pump Allow - Cherry Lake Drive East 6" Well 10 HP Pump Allow - Everest Lane                               | 6,000<br>6,000                   |
| Building Components  Exterior Door Allowance - Amenity                                                                                         | 7,500                            |
| Furniture Fixtures & Equipment Fitness Equipment Allowance Pool Furniture Allowance                                                            | 4,000<br>5,000                   |
| Painting Racquetball Court                                                                                                                     | 4,224                            |
| Swimming Pools Pool Pumps & Equipment Allowance                                                                                                | 4,000                            |
| Total for 2019                                                                                                                                 | \$49,624                         |
| Replacement Year 2020                                                                                                                          |                                  |
| Msc. Site Components Wall Cap Maintenance/Painting                                                                                             | 2,562                            |
| Landscape & Irrigation 6" Well 10 HP Pump Allow -Bartram Springs Landscape Refurbishment - Initial Project                                     | 6,150<br>61,500                  |
| Furniture Fixtures & Equipment Access Control System Controller Fitness Equipment Allowance Pool Furniture Allowance Security System Allowance | 5,125<br>4,100<br>5,125<br>5,125 |
| Painting Amenity Exteriors Slide Tower                                                                                                         | 37,884<br>15,375                 |
| Fire Pit Wood Pergola Refurbishment - Fire Pit                                                                                                 | 2,050                            |