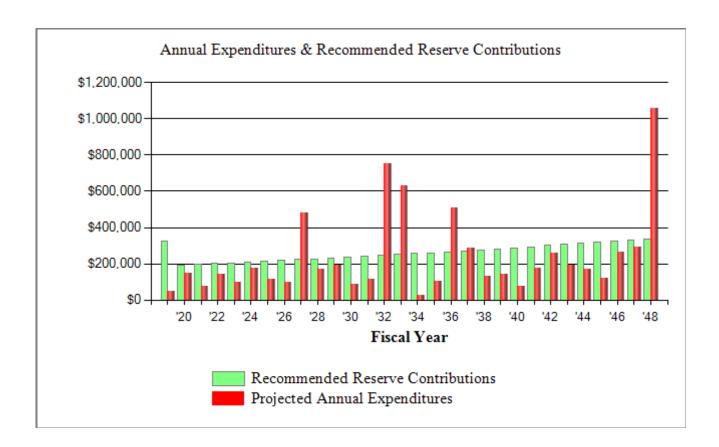

#### Bartram Springs CDD Update FY 2019/2020 Cash Flow Funding Plan

Beginning Balance: \$60,000

| _    |           |              |          |              | Projected | Fully     |         |
|------|-----------|--------------|----------|--------------|-----------|-----------|---------|
|      | Current   | Annual       | Annual   | Annual       | Ending    | Funded    | Percent |
| Year | Cost      | Contribution | Interest | Expenditures | Reserves  | Reserves  | Funded  |
|      |           |              |          |              |           |           |         |
| 2019 | 2,191,400 | 328,157      | 5,078    | 49,624       | 343,611   | 1,145,369 | 30%     |
| 2020 | 2,246,185 | 194,414      | 5,834    | 149,096      | 394,762   | 1,180,404 | 33%     |
| 2021 | 2,239,302 | 198,302      | 7,736    | 77,309       | 523,491   | 1,302,786 | 40%     |
| 2022 | 2,295,284 | 202,268      | 8,756    | 142,006      | 592,509   | 1,367,000 | 43%     |
| 2023 | 2,352,666 | 206,314      | 10,539   | 96,209       | 713,153   | 1,484,191 | 48%     |
| 2024 | 2,411,483 | 210,440      | 11,193   | 177,404      | 757,381   | 1,525,861 | 50%     |
| 2025 | 2,471,770 | 214,649      | 12,883   | 113,186      | 871,726   | 1,639,056 | 53%     |
| 2026 | 2,533,564 | 218,942      | 14,907   | 96,878       | 1,008,697 | 1,776,573 | 57%     |
| 2027 | 2,596,904 | 223,320      | 11,309   | 478,057      | 765,269   | 1,531,716 | 50%     |
| 2028 | 2,661,826 | 227,787      | 12,315   | 172,043      | 833,328   | 1,599,518 | 52%     |
| 2029 | 2,728,372 | 232,343      | 13,114   | 191,383      | 887,402   | 1,654,339 | 54%     |
| 2030 | 2,796,581 | 236,989      | 15,581   | 85,628       | 1,054,345 | 1,824,203 | 58%     |
| 2031 | 2,866,496 | 241,729      | 17,745   | 113,105      | 1,200,714 | 1,975,558 | 61%     |
| 2032 | 2,938,158 | 246,564      | 10,418   | 752,728      | 704,968   | 1,481,258 | 48%     |
| 2033 | 3,011,612 | 251,495      | 4,907    | 629,339      | 332,032   | 1,106,771 | 30%     |
| 2034 | 3,086,902 | 256,525      | 8,448    | 25,351       | 571,654   | 1,347,847 | 42%     |
| 2035 | 3,164,075 | 261,656      | 10,950   | 103,322      | 740,937   | 1,521,016 | 49%     |
| 2036 | 3,243,177 | 266,889      | 7,534    | 505,560      | 509,800   | 1,292,354 | 39%     |
| 2037 | 3,324,256 | 272,226      | 7,429    | 286,787      | 502,668   | 1,288,506 | 39%     |
| 2038 | 3,407,362 | 277,671      | 9,727    | 131,889      | 658,177   | 1,450,604 | 45%     |
| 2039 | 3,492,546 | 283,224      | 11,943   | 145,227      | 808,117   | 1,609,710 | 50%     |
| 2040 | 3,579,860 | 288,889      | 15,294   | 77,429       | 1,034,870 | 1,849,079 | 56%     |
| 2041 | 3,669,357 | 294,667      | 17,343   | 173,328      | 1,173,552 | 2,003,099 | 59%     |
| 2042 | 3,761,091 | 300,560      | 18,198   | 260,928      | 1,231,382 | 2,075,120 | 59%     |
| 2043 | 3,784,578 | 306,571      | 20,158   | 194,076      | 1,364,035 | 2,224,699 | 61%     |
| 2044 | 3,879,192 | 312,703      | 22,614   | 169,126      | 1,530,226 | 2,411,007 | 63%     |
| 2045 | 3,976,172 | 318,957      | 25,931   | 120,479      | 1,754,635 | 2,659,438 | 66%     |
| 2046 | 4,075,576 | 325,336      | 27,247   | 263,514      | 1,843,703 | 2,775,259 | 66%     |
| 2047 | 4,177,465 | 331,842      | 28,251   | 292,171      | 1,911,625 | 2,872,589 | 67%     |
| 2048 | 4,281,902 | 338,479      | 17,903   | 1,056,543    | 1,211,465 | 2,197,055 | 55%     |
|      |           |              |          |              |           |           |         |