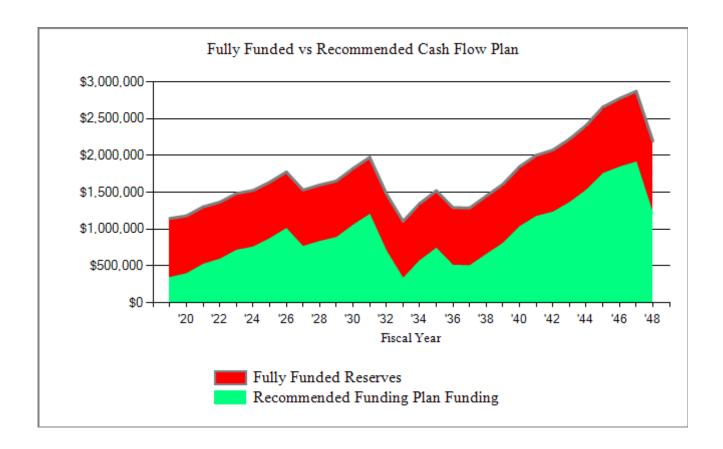

#### Bartram Springs CDD Update FY 2019/2020 Cash Flow Funding Plan

Beginning Balance: \$60,000

| _    |           |              |          |              | Projected | Fully     |         |
|------|-----------|--------------|----------|--------------|-----------|-----------|---------|
|      | Current   | Annual       | Annual   | Annual       | Ending    | Funded    | Percent |
| Year | Cost      | Contribution | Interest | Expenditures | Reserves  | Reserves  | Funded  |
|      |           |              |          |              |           |           |         |
| 2019 | 2,191,400 | 328,157      | 5,078    | 49,624       | 343,611   | 1,145,369 | 30%     |
| 2020 | 2,246,185 | 194,414      | 5,834    | 149,096      | 394,762   | 1,180,404 | 33%     |
| 2021 | 2,239,302 | 198,302      | 7,736    | 77,309       | 523,491   | 1,302,786 | 40%     |
| 2022 | 2,295,284 | 202,268      | 8,756    | 142,006      | 592,509   | 1,367,000 | 43%     |
| 2023 | 2,352,666 | 206,314      | 10,539   | 96,209       | 713,153   | 1,484,191 | 48%     |
| 2024 | 2,411,483 | 210,440      | 11,193   | 177,404      | 757,381   | 1,525,861 | 50%     |
| 2025 | 2,471,770 | 214,649      | 12,883   | 113,186      | 871,726   | 1,639,056 | 53%     |
| 2026 | 2,533,564 | 218,942      | 14,907   | 96,878       | 1,008,697 | 1,776,573 | 57%     |
| 2027 | 2,596,904 | 223,320      | 11,309   | 478,057      | 765,269   | 1,531,716 | 50%     |
| 2028 | 2,661,826 | 227,787      | 12,315   | 172,043      | 833,328   | 1,599,518 | 52%     |
| 2029 | 2,728,372 | 232,343      | 13,114   | 191,383      | 887,402   | 1,654,339 | 54%     |
| 2030 | 2,796,581 | 236,989      | 15,581   | 85,628       | 1,054,345 | 1,824,203 | 58%     |
| 2031 | 2,866,496 | 241,729      | 17,745   | 113,105      | 1,200,714 | 1,975,558 | 61%     |
| 2032 | 2,938,158 | 246,564      | 10,418   | 752,728      | 704,968   | 1,481,258 | 48%     |
| 2033 | 3,011,612 | 251,495      | 4,907    | 629,339      | 332,032   | 1,106,771 | 30%     |
| 2034 | 3,086,902 | 256,525      | 8,448    | 25,351       | 571,654   | 1,347,847 | 42%     |
| 2035 | 3,164,075 | 261,656      | 10,950   | 103,322      | 740,937   | 1,521,016 | 49%     |
| 2036 | 3,243,177 | 266,889      | 7,534    | 505,560      | 509,800   | 1,292,354 | 39%     |
| 2037 | 3,324,256 | 272,226      | 7,429    | 286,787      | 502,668   | 1,288,506 | 39%     |
| 2038 | 3,407,362 | 277,671      | 9,727    | 131,889      | 658,177   | 1,450,604 | 45%     |
| 2039 | 3,492,546 | 283,224      | 11,943   | 145,227      | 808,117   | 1,609,710 | 50%     |
| 2040 | 3,579,860 | 288,889      | 15,294   | 77,429       | 1,034,870 | 1,849,079 | 56%     |
| 2041 | 3,669,357 | 294,667      | 17,343   | 173,328      | 1,173,552 | 2,003,099 | 59%     |
| 2042 | 3,761,091 | 300,560      | 18,198   | 260,928      | 1,231,382 | 2,075,120 | 59%     |
| 2043 | 3,784,578 | 306,571      | 20,158   | 194,076      | 1,364,035 | 2,224,699 | 61%     |
| 2044 | 3,879,192 | 312,703      | 22,614   | 169,126      | 1,530,226 | 2,411,007 | 63%     |
| 2045 | 3,976,172 | 318,957      | 25,931   | 120,479      | 1,754,635 | 2,659,438 | 66%     |
| 2046 | 4,075,576 | 325,336      | 27,247   | 263,514      | 1,843,703 | 2,775,259 | 66%     |
| 2047 | 4,177,465 | 331,842      | 28,251   | 292,171      | 1,911,625 | 2,872,589 | 67%     |
| 2048 | 4,281,902 | 338,479      | 17,903   | 1,056,543    | 1,211,465 | 2,197,055 | 55%     |
|      |           |              |          |              |           |           |         |

#### Bartram Springs CDD Update FY 2019/2020 Cash Flow Funding Plan vs Fully Funded Plan

The **Threshold Funding Model** calculates the minimum reserve assessments, with the restriction that the reserve balance is not allowed to go below \$0 or other predetermined threshold, during the period of time examined.