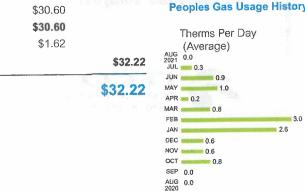

- Transportation

x Conversion =

Meter Location: Clubhouse FP

| Meter<br>Number | Read Date  | Current<br>Reading | - Previous<br>Reading | = | Measured<br>Volume |
|-----------------|------------|--------------------|-----------------------|---|--------------------|
| AHX25588        | 08/05/2021 | 856                | 856                   |   | 0 CCF              |
|                 |            |                    |                       |   |                    |
| Customer Ch     | narde      |                    |                       |   |                    |

Period 1.051 1.0000 0.0 Therms 29 Days **Peoples Gas Usage History** \$30.60

**Total Used** 

**Natural Gas Service Cost** Franchise Fee Total Natural Gas Cost, Local Fees and Taxes

**Total Current Month's Charges** 







7534 0100 NO RP 26 07262021 YNNNNNN 0002793 S1 T12

2793 1 AB 0.425

BARTRAM SPRINGS 475 W TOWN PL STE 114 ST AUGUSTINE FL 32092-3649 մելիցինինումը գրիկիոններու իրդիկինուր հեկունի

4209310 and phone number to start paying bills online.

EASY WAYS TO PAY YOUR TERMINIX® INVOICE

Paying your bill is easy, especially online. Just visit the "Manage My Account" portal at TerminixCommercial.com and sign up with your Customer Number:

#### ACCOUNT INVOICE

My Customer Number:

4209310

Please Pay By:

08/09/2021

Total Due:

\$146.00



**PAY ONLINE** 

TerminixCommercial.com PAY BY PHONE



1.855.456.3631



QUESTIONS

- 1.800.TERMINIX
- TerminixCommercial.com



| SERVICE<br>DATE | DESCRIPTION OF SERVICES & SERVICE ADDRESS                    | INVOICE<br>NUMBER | CHARGES             | PAYM