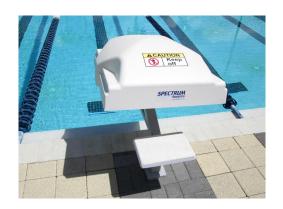

.00 | 6 Each                |                       | Starting Blocks - 2027 |
| \$12,000.00  | Asset Cost            | 1009                  | Asset ID               |
| 100%         | Percent Replacement   |                       |                        |
| \$14,620.83  | Future Cost           | <b>Swimming Pools</b> |                        |
| none         | Assigned Reserves     | November 2012         | Placed in Service      |
|              |                       | 15                    | Useful Life            |
| \$1,316.13   | Annual Assessment     | 2027                  | Replacement Year       |
| \$19.74      | Interest Contribution | 8                     | Remaining Life         |
| \$1,335.87   | Reserve Allocation    |                       | _                      |



| @ \$8.00    | 3,000 Square Feet            | 2026                  | Wood Pergola - Pool - |
|-------------|------------------------------|-----------------------|-----------------------|
| \$24,000.00 | Asset Cost                   | 1006                  | Asset ID              |
| 100%        | Percent Replacement          |                       |                       |
| \$28,528.46 | Future Cost                  | <b>Swimming Pools</b> |                       |
| none        | Assigned Reserves            | June 2003             | Placed in Service     |
|             | C                            | 24                    | Useful Life           |
| \$2,957.27  | Annual Assessment            | 2026                  | Replacement Year      |
| \$44.36     | <b>Interest Contributi