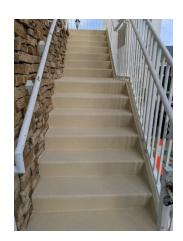

Mr. Lucansky stated that is our rotating contract on that, the slide will be done for a total of \$16,170. The steps are completed; we put a non-slip surface on the steps two weeks ago. The slide is in process and we are waiting on the contract.