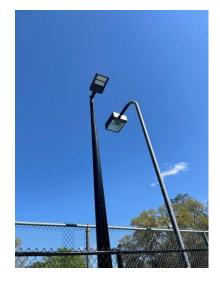

### A. Bulkhead Installation

This item tabled.

### Estimate

.

ADDRESS

rtoguntetandservices com

| ADCRESS<br>Burtam Springs HOA                                                                                   | EST/MATE<br>DATE | 1181<br>01/20/2021 |           |
|-----------------------------------------------------------------------------------------------------------------|------------------|--------------------|-----------|
| DESCRIPTION                                                                                                     | QTY              | RATE               | AMOUNT    |
| Barram Springs HOA                                                                                              |                  |                    |           |
| Install 100 foot of 2" tall marine grade builshead                                                              | 100              | 135.00             | 13,500.00 |
| hstall 4"tall 2 rait aluminum fence on top of wall                                                              | 140              | 23.00              | 3,220 00  |
| Install 3 pallets of Bahia sod                                                                                  | 3                | 250.00             | 750.00    |
| Labor to back fill wall                                                                                         | 1                | 500.00             | 500.00    |
| and the construction of the second | *****            |                    |           |

TOTAL

\$17,970.00

-

Accepted By

Accepted Data