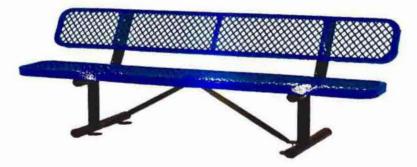

#### Lake Benches-Board Action Needed

The Park and Facilities- Please see attached quote for difference in styles/costs of benches.

Global Industrial- Please see attached quote for difference in styles/costs of benches.

## Everest Series 6-Ft. Park Bench With Back-\$379.00-Item # 398-6001

### Newport Recycled Plastic Bench-\$330.00 Item # 289-3006

Recycled Plastic Renaissance Park Bench-\$880.00 203-1145-858819

Global Industrial<sup>™</sup> 6 ft. Outdoor Steel Bench with Backrest - Expanded Metal – Black-Promotional Price: \$281.95

Item #: T97277154BL

Global Industrial-Polly Products Econo-Mizer 6 Ft. Backed Bench, Cedar Bench/Black Frame-Price: \$289.95

Item #: T97B704178

Global Industrial Frog Furnishings Recycled Plastic 5 ft. Heritage Bench, Cedar Bench/Green Frame- Price: \$719.00