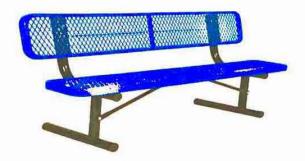

#### Lake Benches-Board Action Needed

The Park and Facilities- Please see attached quote for difference in styles/costs of benches.

Global Industrial- Please see attached quote for difference in styles/costs of benches.

## Everest Series 6-Ft. Park Bench With Back-\$379.00-Item # 398-6001

### Newport Recycled Plastic Bench-\$330.00 Item # 289-3006

Recycled Plastic Renaissance Park Bench-\$880.00 203-1145-858819

Global Industrial<sup>™</sup> 6 ft. Outdoor Steel Bench with Backrest - Expanded Metal – Black-Promotional Price: \$281.95

Item #: T97277154BL

Global Industrial-Polly Products Econo-Mizer 6 Ft. Backed Bench, Cedar Bench/Black Frame-Price: \$289.95

Item #: T97B704178

Global Industrial Frog Furnishings Recycled Plastic 5 ft. Heritage Bench, Cedar Bench/Green Frame- Price: \$719.00