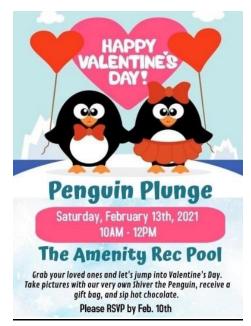

#### Special Events

• **PENGUIN PLUNGE**: We have repackaged our annual January Polar Plunge to a Valentine-Themed Penguin Plunge, which will take place on February 13. We are utilizing Sign Up Genius to help control having large groups congregating, and instead of hosting a breakfast, Sarah designed a gift bag that can be taken with them when they

go. Participants will also have a photo opportunity with Bartram's own Shiver the Penguin.

- **BARK IN THE PARK:** For our March event, Sarah is coordinating with the Jacksonville based Dog Food Truck, Pet Wants. They sell dog food and many specialty items and have a beautiful truck that will make for a great photo opportunity for residents and their pets. Time and date are still being confirmed; ideally, we would like this to coincide with an Amenity Athletics morning at the soccer fields because so many residents bring their dogs with them to watch the games.
- SPRING FLING: Currently in planning stages for April.