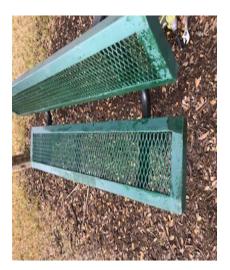

#### Lake Benches-Board Action Needed

The Park and Facilities- Please see attached quote for difference in styles/costs of benches.

Global Industrial- Please see attached quote for difference in styles/costs of benches.

## Everest Series 6-Ft. Park Bench With Back-\$379.00-Item # 398-6001

### Newport Recycled Plastic Bench-\$330.00 Item # 289-3006

Recycled Plastic Renaissance Park Bench-\$880.00 203-1145-858819

Global Industrial<sup>™</sup> 6 ft. Outdoor Steel Bench with Backrest - Expanded Metal – Black-Promotional Price: \$281.95

Item #: T97277154BL

Global Industrial-Polly Products Econo-Mizer 6 Ft. Backed Bench, Cedar Bench/Black Frame-Price: \$289.95

Item #: T97B704178

Global Industrial Frog Furnishings Recycled Plastic 5 ft. Heritage Bench, Cedar Bench/Green Frame- Price: \$719.00