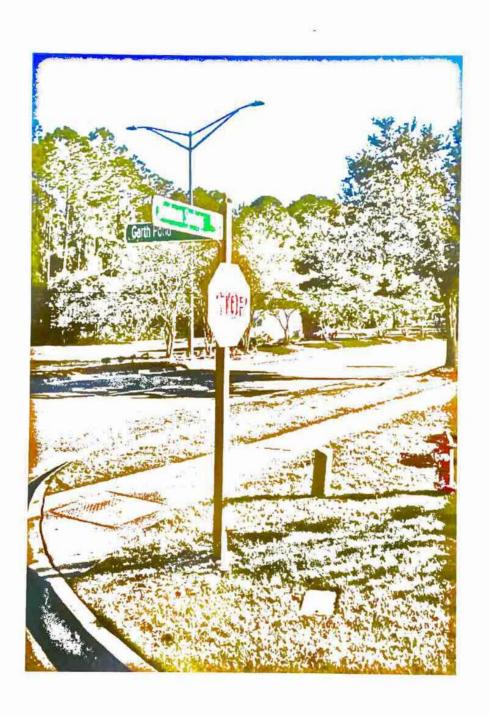

#### SECOND ORDER OF BUSINESS Audience Comments

A resident state agenda item 7 is to consider proposals for replacement street signs and posts. You were supposed to get more proposals and I don't know if that happened. One of the proposals that was \$10,000 appeared to be for 25 signs, and the other proposal was \$13,800 for 14 signs. It also lists the location of street signs that need replacing. My concern is the proposal for \$13,800 has been recommended. I noticed several signs do not need replacing and are in perfect condition, they just need to be cleaned. I don't know if anyone has tried cleaning them or just

went for replacement. There are a few that do need to be replaced, but the majority seem to me to be perfectly fine. The city inspector was there as I was looking at one of the stop signs. The inspector told me our stop signs are not up to code because they have no reflective coating on the back of them. I don't know what liability the board has if there is a car accident, but that is something to consider. It is also my understanding that the city will come in and replace all these stop signs for free.

## SEVENTH ORDER OF BUSINESS Consideration of Proposals for Replacement of Street Signs and Posts

Mr. Oliver stated there are two proposals in your agenda packet. I met onsite last week with Operations Manager Winslow Wheeler. He indicated and a third company will be provided a proposal. He expected those to be available for tonight's meeting, but we have not yet received them. We will have Winslow him reach back out to 10K Creations. Winslow, along with the District Engineer will look into the matter regarding any potential deficiencies with the street signs, as was brought up earlier. He will bring back the results of that at the next meeting, as well as a proposal from 10K Creations and any additional proposals.

Mr. Colcord stated all our street signs are within MUTCD (Manual on Uniform Traffic Control Devices) guidelines and there is no guideline stating the back of stop signs have to be reflective. The city will not replace our stop signs at no charge on a custom street sign. They will do it on DOT posts, but not on the decorative ones. They don't do that anywhere in Duval County and they will charge for that service.