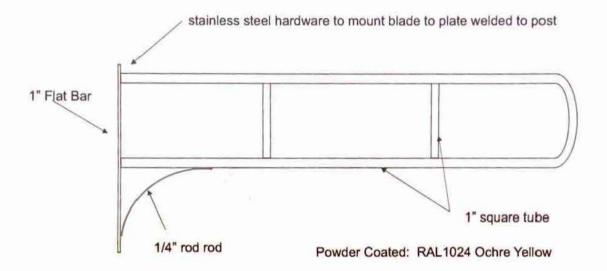

| \$  | 200.0     |

T.









Font: Blue Highway







First Coast Mulch 4672 Race Track Rd St Johns, FL 32259 (904)254-5366 bobbyk@firstcoastmulch.com

ADDRESS

Vesta Property
management
Riverside Ave
Jacksonville, Fl 32298

| ESTIMATE # | DATE       |  |
|------------|------------|--|
| 2936       | 01/14/2022 |  |

| SHIP TO |                   |
|---------|-------------------|
| Barti   | am Springs CDD    |
| NEW I   | OG PARK           |
| Ginni   | e Springs Rd.     |
| Jacks   | sonville F1,32258 |

| ACTIVITY                                                                                                                                                                                            | QTY | RATE   | AMOUNT    |
|------------------------------------------------------------------------------------