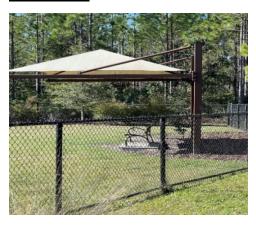

#### 3. Newsome Fence Proposal

On MOTION by Mr. Walden seconded by Mr. Colcord with all in favor the proposal from Newsome Fence in the amount of \$5,200 for the dog park was approved.