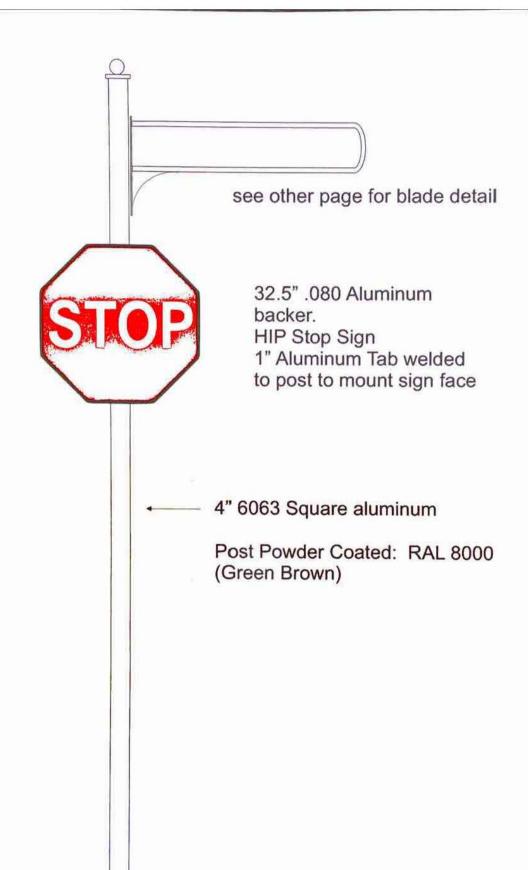

## SEVENTH ORDER OF BUSINESS Consideration of Proposals for Replacement of Street Signs and Posts

Mr. Oliver stated there are two proposals in your agenda packet. I met onsite last week with Operations Manager Winslow Wheeler. He indicated and a third company will be provided a proposal. He expected those to be available for tonight's meeting, but we have not yet received them. We will have Winslow him reach back out to 10K Creations. Winslow, along with the District Engineer will look into the matter regarding any potential deficiencies with the street signs, as was brought up earlier. He will bring back the results of that at the next meeting, as well as a proposal from 10K Creations and any additional proposals.

Mr. Colcord stated all our street signs are within MUTCD (Manual on Uniform Traffic Control Devices) guidelines and there is no guideline stating the back of stop signs have to be reflective. The city will not replace our stop signs at no charge on a custom street sign. They will do it on DOT posts, but not on the decorative ones. They don't do that anywhere in Duval County and they will charge for that service.