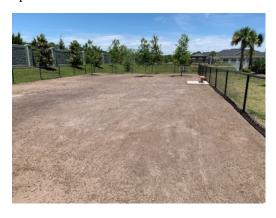

#### 3. Newsome Fence Proposal

On MOTION by Mr. Walden seconded by Mr. Colcord with all in favor the proposal from Newsome Fence in the amount of \$5,200 for the dog park was approved.