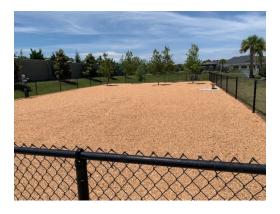

#### 3. Newsome Fence Proposal

On MOTION by Mr. Walden seconded by Mr. Colcord with all in favor the proposal from Newsome Fence in the amount of \$5,200 for the dog park was approved.