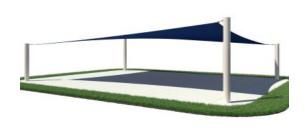

#### 3. Newsome Fence Proposal

On MOTION by Mr. Walden seconded by Mr. Colcord with all in favor the proposal from Newsome Fence in the amount of \$5,200 for the dog park was approved.